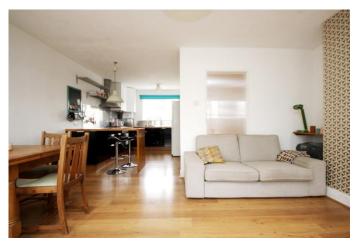

# Connaught Road

£1,800 pcm

Presenting a bright and spacious two bedroom flat located on a quiet residential Road in Stroud Green.

The property internally consists of a large reception room with a private balcony, a modern eat-in fitted kitchen including a breakfast bar, wooden flooring throughout, good sizes bedrooms one of which has a built-in wardrobe and modern bathroom suite with a separate toilet.

- Two bedroom flat
- Spacious and bright living room
- Private balcony off the lounge
- Double glazing throughout
- Wooden flooring throughout
  - Plenty of internal storage
- Furnished
- Available Mid April