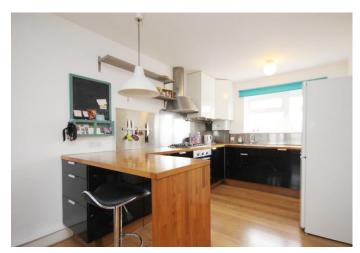

# Connaught Road

£1,800 pcm

Presenting a bright and spacious two bedroom flat located on a quiet residential Road in Stroud Green.

The property internally consists of a large reception room with a private balcony, a modern eat-in fitted kitchen including a breakfast bar, wooden flooring throughout, good sizes bedrooms one of which has a built-in wardrobe and modern bathroom suite with a separate toilet.