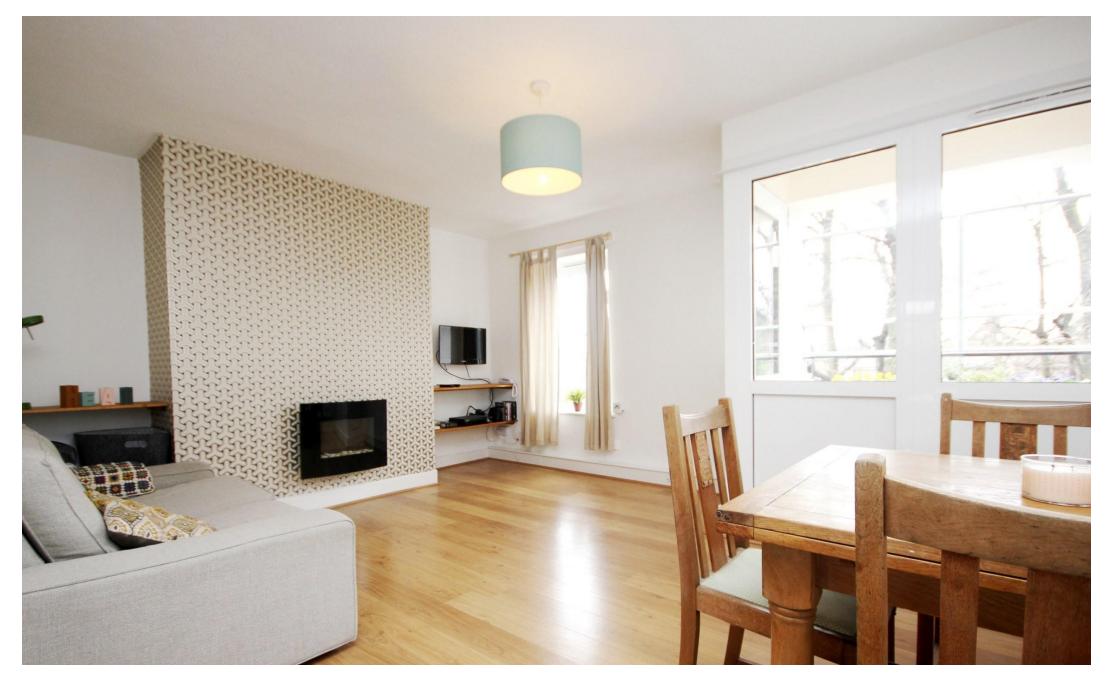

# Connaught Road

£1,800 pcm

Presenting a bright and spacious two bedroom flat located on a quiet residential Road in Stroud Green.

The property internally consists of a large reception room with a private balcony, a modern eat-in fitted kitchen including a breakfast bar, wooden flooring throughout, good sizes bedrooms one of which has a built-in wardrobe and modern bathroom suite with a separate toilet.

- Two bedroom flat
- Spacious and bright living room
- Private balcony off the lounge
- Double glazing throughout
- Wooden flooring throughout
  - Plenty of internal storage
- Furnished
- Available Mid April