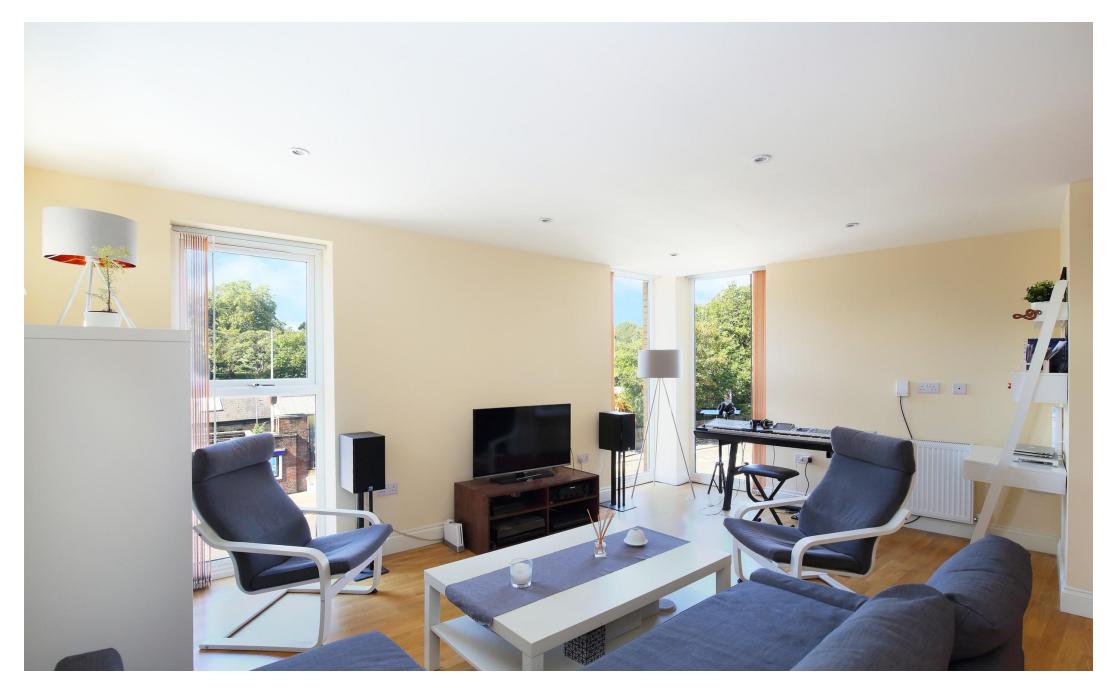

# Green Lanes

£1,900 pcm

Stylish first floor one bedroom apartment comprising of 624sqft/58sqm of wonderful living / entertaining space with a private balcony, arranged over the second floor of this modern development perfectly placed to take full advantage of the transport links at Manor House station (literally on your doorstep).

Comprising of a spacious open plan kitchen / reception space with private balcony overlooking the park, stylish modern bathroom a large comfortable double bedroom. The most attractive feature of this lovely home is the abundance of windows allowing superb natural light throughout the apartment. Further features include real wood flooring, ample storage, double glazed windows

- One Bedroom
- Private Balcony
- Views over Finsbury Park
- Great Transport Links
- Comprising 624sqft/58sqm
- EPC Rating: B
- Offered Unfurnished
- Available 6th of December

| <br> | <del></del> | <del></del> | <br> |
|------|-------------|-------------|------|