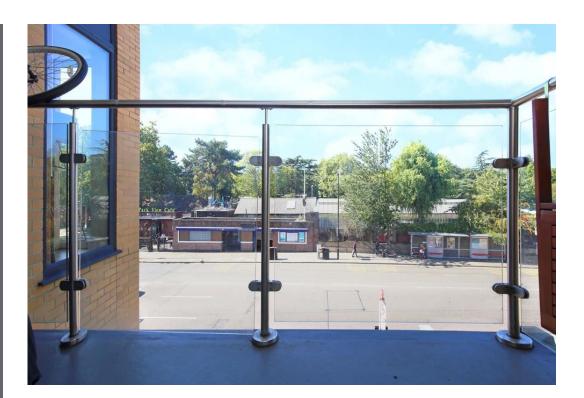

Comprising of a spacious open plan kitchen / reception space with private balcony overlooking the park, stylish modern bathroom a large comfortable double bedroom. The most attractive feature of this lovely home is the abundance of windows allowing superb natural light throughout the apartment. Further features include real wood flooring, ample storage, double glazed windows

- One Bedroom
- Private Balcony
- Views over Finsbury Park
- Great Transport Links
- Comprising 624sqft/58sqm
- EPC Rating: B
- Offered Unfurnished
- Available 6th of December

| <br> | <del></del> | <del></del> | <br> |
|------|-------------|-------------|------|