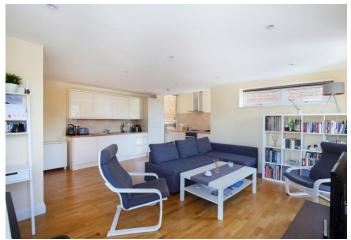

Comprising of a spacious open plan kitchen / reception space with private balcony overlooking the park, stylish modern bathroom a large comfortable double bedroom. The most attractive feature of this lovely home is the abundance of windows allowing superb natural light throughout the apartment. Further features include real wood flooring, ample storage, double glazed windows