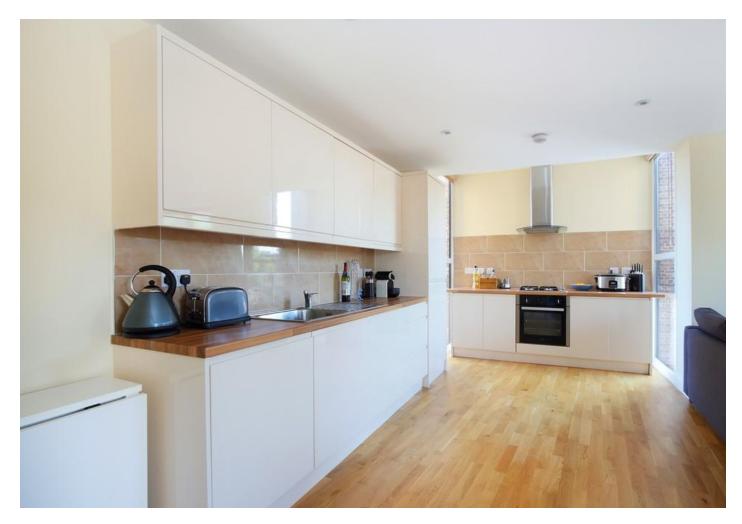

Comprising of a spacious open plan kitchen / reception space with private balcony overlooking the park, stylish modern bathroom a large comfortable double bedroom. The most attractive feature of this lovely home is the abundance of windows allowing superb natural light throughout the apartment. Further features include real wood flooring, ample storage, double glazed windows