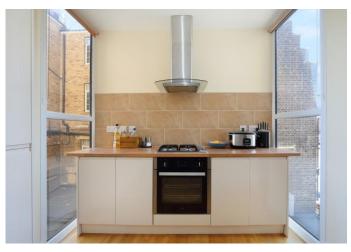

Comprising of a spacious open plan kitchen / reception space with private balcony overlooking the park, stylish modern bathroom a large comfortable double bedroom. The most attractive feature of this lovely home is the abundance of windows allowing superb natural light throughout the apartment. Further features include real wood flooring, ample storage, double glazed windows