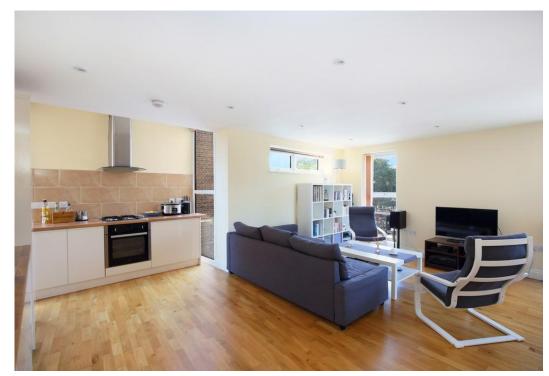

Comprising of a spacious open plan kitchen / reception space with private balcony overlooking the park, stylish modern bathroom a large comfortable double bedroom. The most attractive feature of this lovely home is the abundance of windows allowing superb natural light throughout the apartment. Further features include real wood flooring, ample storage, double glazed windows