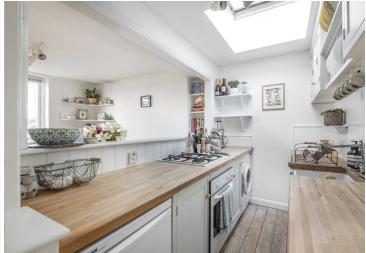

### £375 pw

Well presented two bedroom apartment with lots of natural light, located on the top floor of this period conversion with 552sq feet/51.3sqm of internal living space. This top floor apartment comprises a good size reception room, open plan kitchen, two bedrooms and a three piece bathroom suite. Alexandra Grove is a desirable and quiet street close to the shops, bars and eateries of Finsbury Park, Stoke Newington, Highbury and Islington. Close to green space, Finsbury Park is 100m away. Clissold Park, Gillespie Reserve & Woodberry Wetlands are minutes' walk away. Transport links are unrivalled.

Victoria/Piccadilly Underground, Overground and National Rail services and regular bus services are all a stone's throw away. Available now furnished / unfurnished.

- Two bedroom apartment
- Victorian conversion
- Stripped wooden flooring
- Great views of the city
- Extremely bright space
- Presented in excellent condition
- Furnished
- Available now