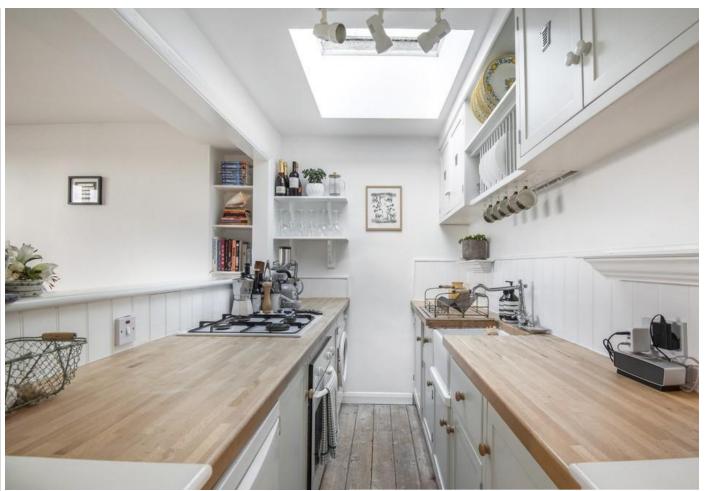

### £375 pw

Well presented two bedroom apartment with lots of natural light, located on the top floor of this period conversion with 552sq feet/51.3sqm of internal living space. This top floor apartment comprises a good size reception room, open plan kitchen, two bedrooms and a three piece bathroom suite. Alexandra Grove is a desirable and quiet street close to the shops, bars and eateries of Finsbury Park, Stoke Newington, Highbury and Islington. Close to green space, Finsbury Park is 100m away. Clissold Park, Gillespie Reserve & Woodberry Wetlands are minutes' walk away. Transport links are unrivalled.

Victoria/Piccadilly Underground, Overground and National Rail services and regular bus services are all a stone's throw away. Available now furnished / unfurnished.

- Two bedroom apartment
- Victorian conversion
- Stripped wooden flooring
- Great views of the city
- Extremely bright space
- Presented in excellent condition
- Furnished
- Available now