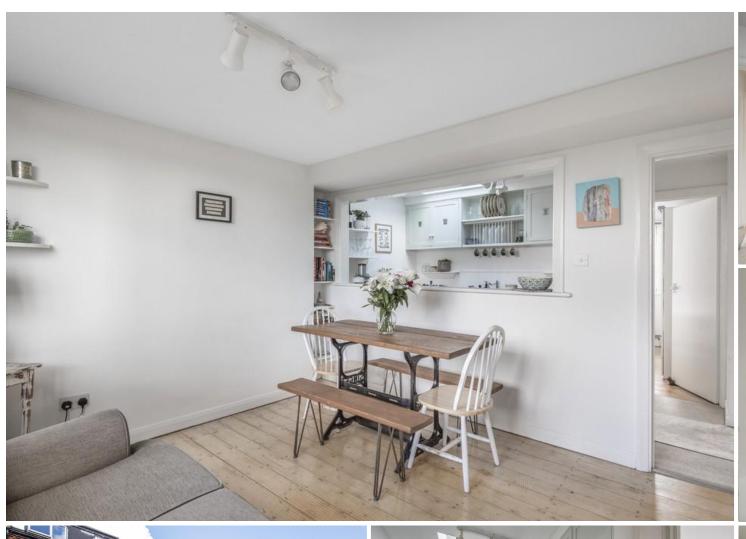

### £375 pw

Well presented two bedroom apartment with lots of natural light, located on the top floor of this period conversion with 552sq feet/51.3sqm of internal living space. This top floor apartment comprises a good size reception room, open plan kitchen, two bedrooms and a three piece bathroom suite. Alexandra Grove is a desirable and quiet street close to the shops, bars and eateries of Finsbury Park, Stoke Newington, Highbury and Islington. Close to green space, Finsbury Park is 100m away. Clissold Park, Gillespie Reserve & Woodberry Wetlands are minutes' walk away. Transport links are unrivalled.

Victoria/Piccadilly Underground, Overground and National Rail services and regular bus services are all a stone's throw away. Available now furnished / unfurnished.

- Two bedroom apartment
- Victorian conversion
- Stripped wooden flooring
- Great views of the city
- Extremely bright space
- Presented in excellent condition
- Furnished
- Available now