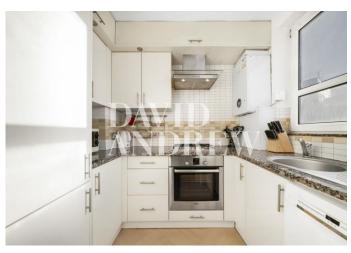

Property features a large reception room, semi open plan kitchen with modern fixtures and fittings, a spacious double bedroom, ample storage throughout, laminated flooring, gas central heating and double-glazed windows.

- One Bedroom
- Semi Open Plan
- Fully Fitted Modern Kitchen
- Excellent Location
- EPC Rating: B
- Offered Furnished
- Walking Distance To Archway StatiorAvailable 23rd of November