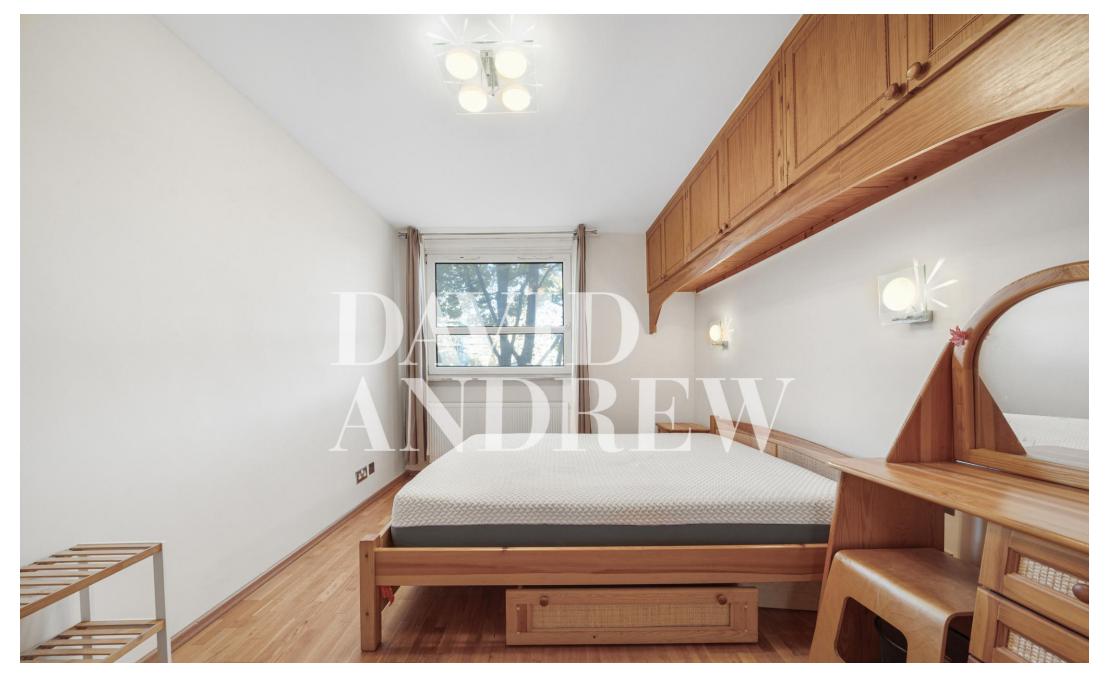

Property features a large reception room, semi open plan kitchen with modern fixtures and fittings, a spacious double bedroom, ample storage throughout, laminated flooring, gas central heating and double-glazed windows.