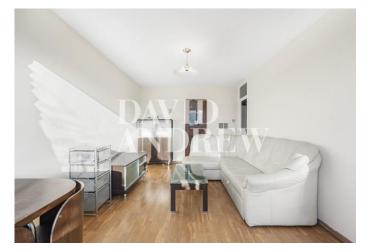

Property features a large reception room, semi open plan kitchen with modern fixtures and fittings, a spacious double bedroom, ample storage throughout, laminated flooring, gas central heating and double-glazed windows.

The apartment is conveniently located within moments of Holloway Road and is within proximity to Archway Underground (Northern line) and Upper Holloway Overground stations together with local bus services and various shops and restaurants. Offered Furnished, Available 23rd of November.