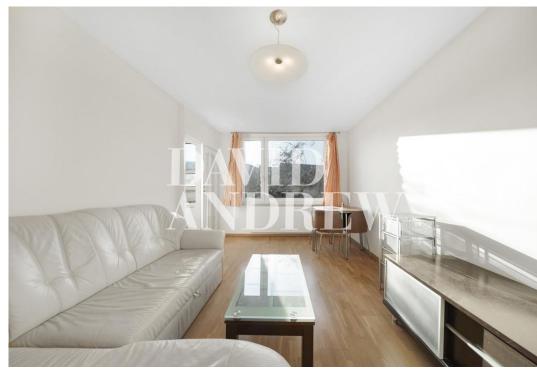

Property features a large reception room, semi open plan kitchen with modern fixtures and fittings, a spacious double bedroom, ample storage throughout, laminated flooring, gas central heating and double-glazed windows.