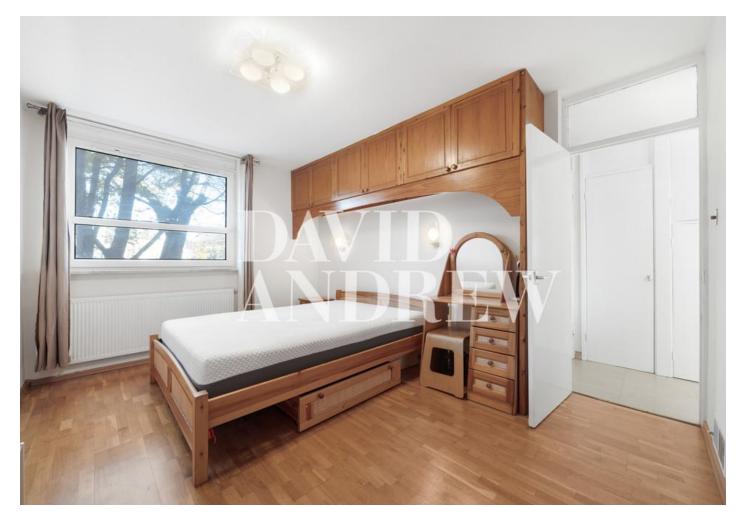

Property features a large reception room, semi open plan kitchen with modern fixtures and fittings, a spacious double bedroom, ample storage throughout, laminated flooring, gas central heating and double-glazed windows.