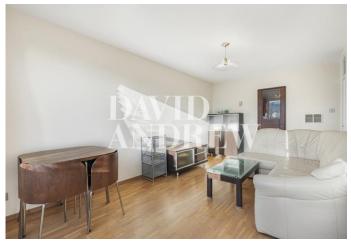

Property features a large reception room, semi open plan kitchen with modern fixtures and fittings, a spacious double bedroom, ample storage throughout, laminated flooring, gas central heating and double-glazed windows.