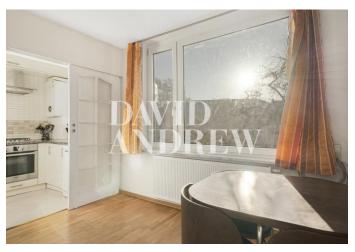

Property features a large reception room, semi open plan kitchen with modern fixtures and fittings, a spacious double bedroom, ample storage throughout, laminated flooring, gas central heating and double-glazed windows.