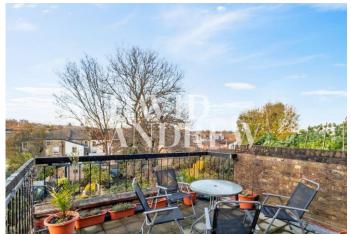

# Hanley Road

£2,000 pcm

Presenting this spacious two double bedroom apartment set in a Victorian conversion, with its own private roof terrace - located in Finsbury Park with excellent transport links.

Nestled in Stroud Green, N4, this large two-bedroom property features; its own private roof terrace, a bright living room, and a separate kitchen, two quiet and practical double bedrooms, one fully fitted bathroom, wood flooring, gas central heating and ample storage throughout.

- Two Double Bedrooms
- Private Roof Terrace
- Split Level
- Separate Kitchen

- 683sqft/64sqm
- EPC Rating: D
- Offered Part-Furnished
- Available 8th of January