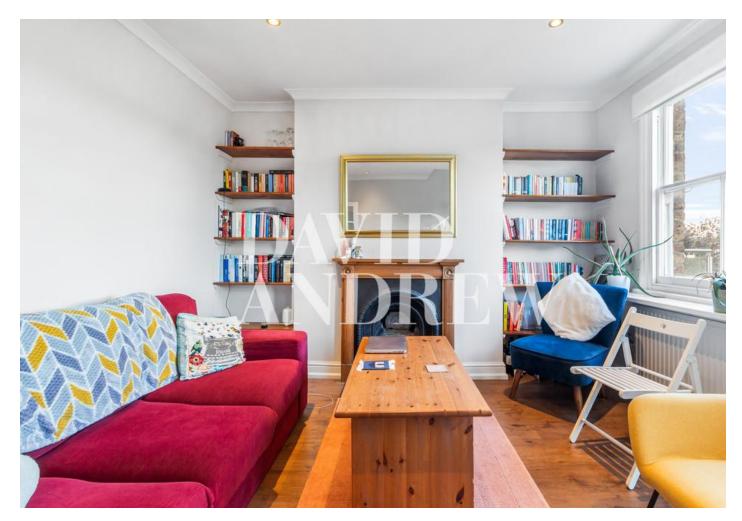

Nestled in Stroud Green, N4, this large two-bedroom property features; its own private roof terrace, a bright living room, and a separate kitchen, two quiet and practical double bedrooms, one fully fitted bathroom, wood flooring, gas central heating and ample storage throughout.

- Two Double Bedrooms
- Private Roof Terrace
- Split Level
- Separate Kitchen

- 683sqft/64sqm
- EPC Rating: D
- Offered Part-Furnished
- Available 8th of January