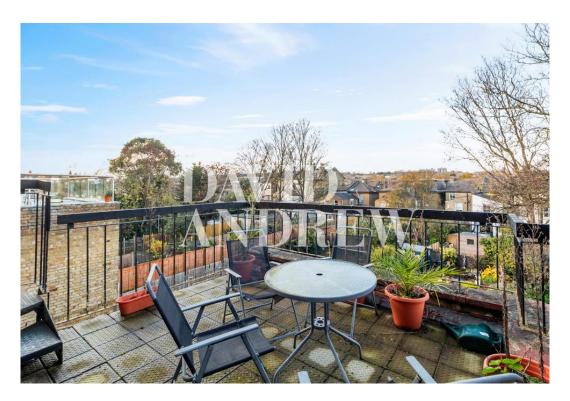

# Hanley Road

£2,000 pcm

Presenting this spacious two double bedroom apartment set in a Victorian conversion, with its own private roof terrace - located in Finsbury Park with excellent transport links.

Nestled in Stroud Green, N4, this large two-bedroom property features; its own private roof terrace, a bright living room, and a separate kitchen, two quiet and practical double bedrooms, one fully fitted bathroom, wood flooring, gas central heating and ample storage throughout.

- Two Double Bedrooms
- Private Roof Terrace
- Split Level
- Separate Kitchen

- 683sqft/64sqm
- EPC Rating: D
- Offered Part-Furnished
- Available 8th of January