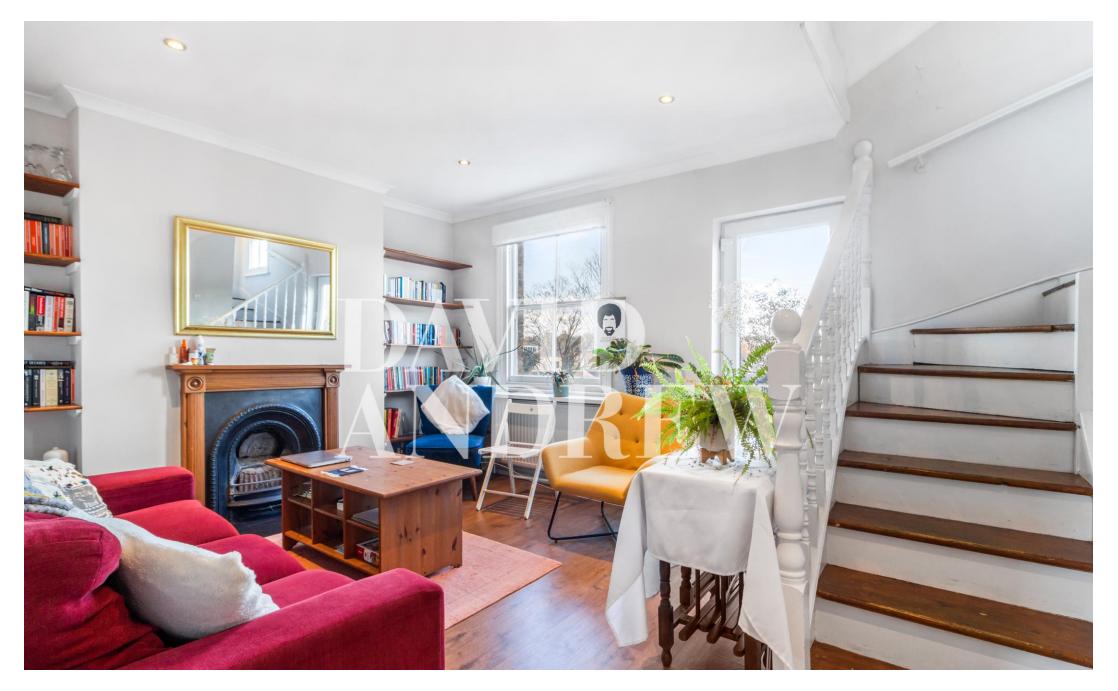

Nestled in Stroud Green, N4, this large two-bedroom property features; its own private roof terrace, a bright living room, and a separate kitchen, two quiet and practical double bedrooms, one fully fitted bathroom, wood flooring, gas central heating and ample storage throughout.

- Two Double Bedrooms
- Private Roof Terrace
- Split Level
- Separate Kitchen

- 683sqft/64sqm
- EPC Rating: D
- Offered Part-Furnished
- Available 8th of January