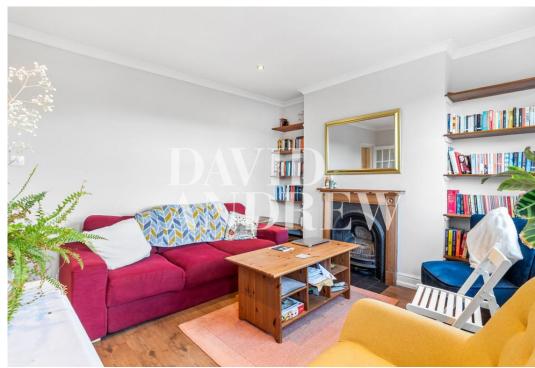

Nestled in Stroud Green, N4, this large two-bedroom property features; its own private roof terrace, a bright living room, and a separate kitchen, two quiet and practical double bedrooms, one fully fitted bathroom, wood flooring, gas central heating and ample storage throughout.

- Two Double Bedrooms
- Private Roof Terrace
- Split Level
- Separate Kitchen

- 683sqft/64sqm
- EPC Rating: D
- Offered Part-Furnished
- Available 8th of January