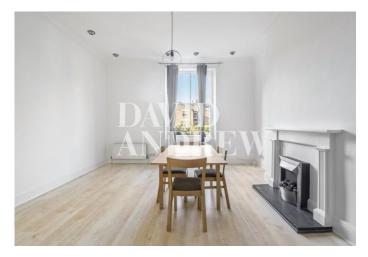

The property benefits from a bright reception room, two double bedrooms, two bathrooms, a fully fitted modern kitchen, ample storage throughout, high ceilings, large sash windows, gas central heating, and a spacious communal garden. The whole flat will be redecorated before move-in date.