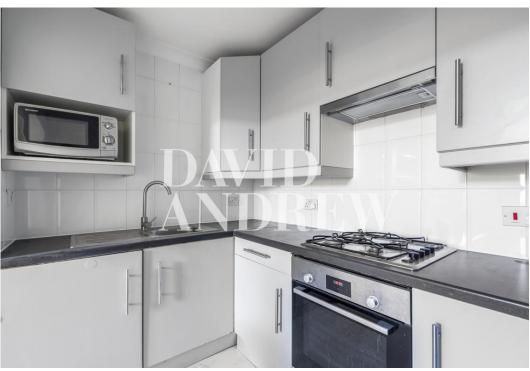

The property benefits from a bright reception room, two double bedrooms, two bathrooms, a fully fitted modern kitchen, ample storage throughout, high ceilings, large sash windows, gas central heating, and a spacious communal garden. The whole flat will be redecorated before move-in date.