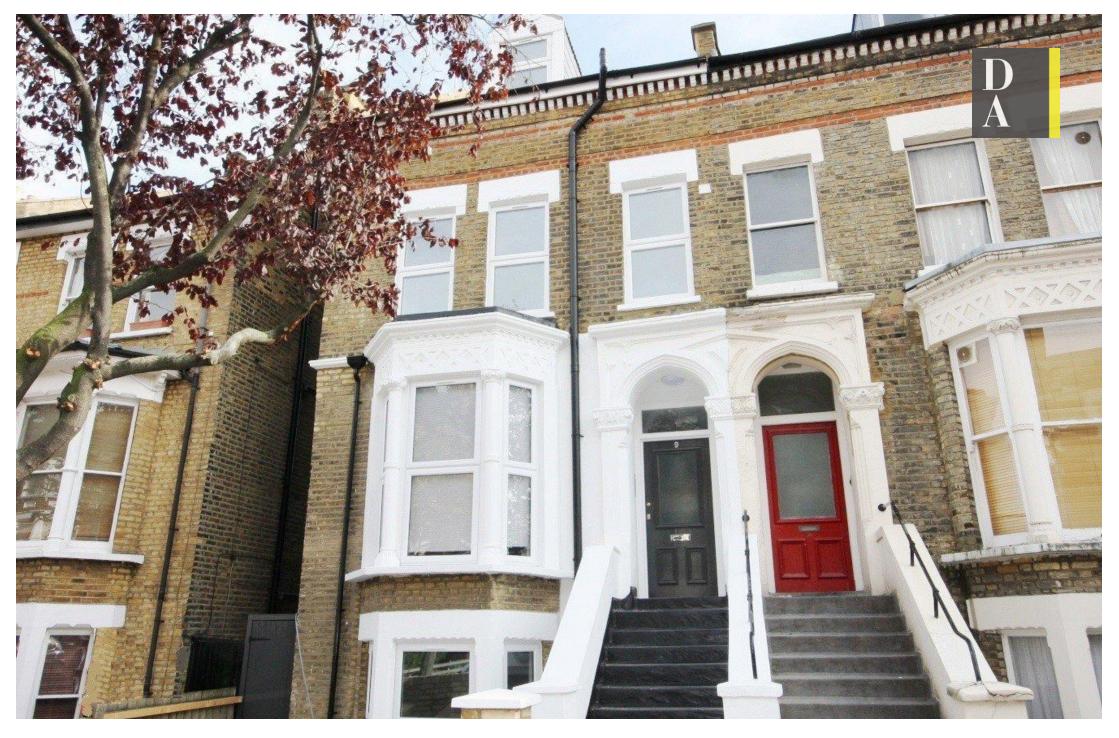

# Albert Road

Asking Price Of £400,000

Leasehold

Located in popular Stroud Green N4 a beautifully presented first floor converted apartment. The property is arranged over the first floor of this attractive period property offering versatile living accommodation which is currently arranged as two bedrooms with an open plan reception/kitchen. There's a stylish fitted kitchen, well proportioned three piece bathroom suite, gas central heating and double glazing throughout. Albert Road is a desirable residential turning perfectly placed to take full advantage of a diverse selection of bars, restaurants and coffee shops growing in popularity. Finsbury Park allows easy access to the Victoria & Piccadilly lines. Internal viewing is highly recommended for those seeking two good size bedrooms within period architecture at an affordable price range!

- First floor period conversion
- Popular location in a quiet road
- Presented in exceptional condition
- Attractive period property
- Gas central heating and double glazing
- Energy efficiency rating B
- Versatile internal living space
- Located in close proximity to transport