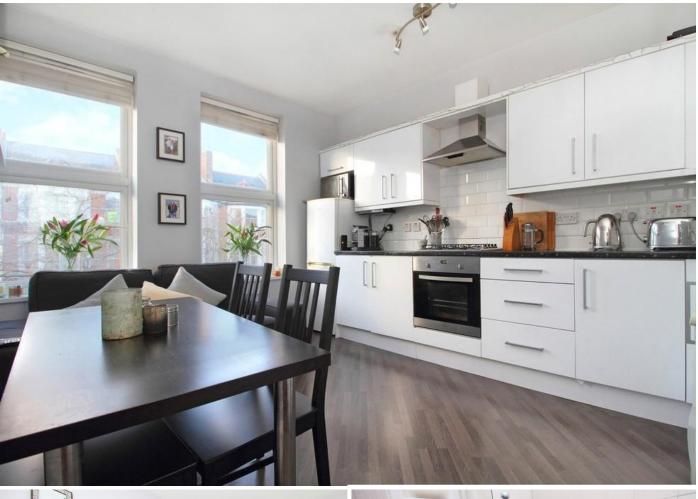

# Albert Road

Asking Price Of £400,000

Leasehold

Located in popular Stroud Green N4 a beautifully presented first floor converted apartment. The property is arranged over the first floor of this attractive period property offering versatile living accommodation which is currently arranged as two bedrooms with an open plan reception/kitchen. There's a stylish fitted kitchen, well proportioned three piece bathroom suite, gas central heating and double glazing throughout. Albert Road is a desirable residential turning perfectly placed to take full advantage of a diverse selection of bars, restaurants and coffee shops growing in popularity. Finsbury Park allows easy access to the Victoria & Piccadilly lines. Internal viewing is highly recommended for those seeking two good size bedrooms within period architecture at an affordable price range!

- First floor period conversion
- Popular location in a quiet road
- Presented in exceptional condition
- Attractive period property
- Gas central heating and double glazing
- Energy efficiency rating B
- Versatile internal living space
- Located in close proximity to transport