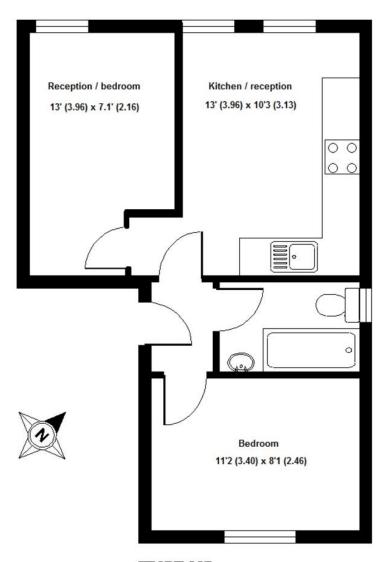

# Albert Road, London, N4

APPROX. GROSS INTERNAL FLOOR AREA 382 SQ FT 35.4 SQ METRES

FIRSTFLOOR

Whilst every aftermy has been made to ensure the occuracy of the floor plans contained here, measurements of doors, windows and morns are opproximate and no responsibility is taken for any error, ornication or mis-statement. These plans are for representation purposes only use defined by RICS Code of Measuring Produce and should be used as such by any prospective purchases. The services, systems and applicances leded in this specification have and been leaded by David Andrew and no guarantee as to their operating shally or their efficiency can be given.