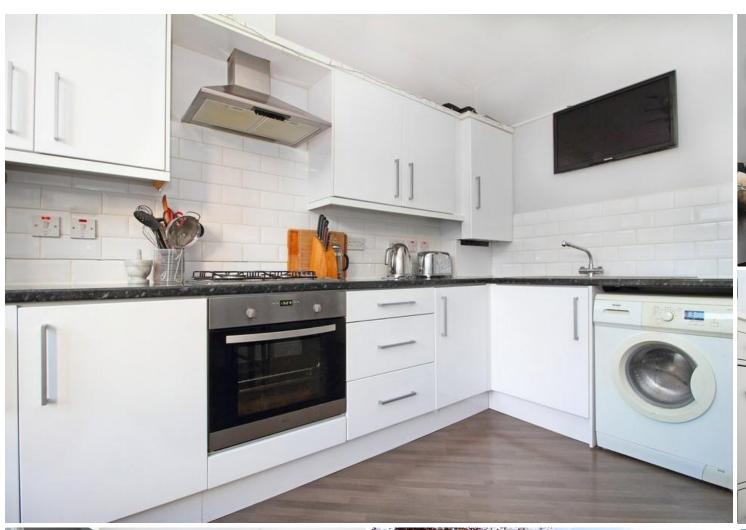

# Albert Road

Asking Price Of £400,000

Leasehold

Located in popular Stroud Green N4 a beautifully presented first floor converted apartment. The property is arranged over the first floor of this attractive period property offering versatile living accommodation which is currently arranged as two bedrooms with an open plan reception/kitchen. There's a stylish fitted kitchen, well proportioned three piece bathroom suite, gas central heating and double glazing throughout. Albert Road is a desirable residential turning perfectly placed to take full advantage of a diverse selection of bars, restaurants and coffee shops growing in popularity. Finsbury Park allows easy access to the Victoria & Piccadilly lines. Internal viewing is highly recommended for those seeking two good size bedrooms within period architecture at an affordable price range!

- First floor period conversion
- Popular location in a quiet road
- Presented in exceptional condition
- Attractive period property
- Gas central heating and double glazing
- Energy efficiency rating B
- Versatile internal living space
- Located in close proximity to transport