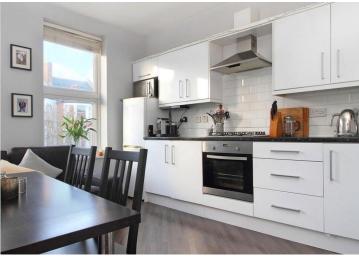

# Albert Road

Asking Price Of £400,000

Leasehold

Located in popular Stroud Green N4 a beautifully presented first floor converted apartment. The property is arranged over the first floor of this attractive period property offering versatile living accommodation which is currently arranged as two bedrooms with an open plan reception/kitchen. There's a stylish fitted kitchen, well proportioned three piece bathroom suite, gas central heating and double glazing throughout. Albert Road is a desirable residential turning perfectly placed to take full advantage of a diverse selection of bars, restaurants and coffee shops growing in popularity. Finsbury Park allows easy access to the Victoria & Piccadilly lines. Internal viewing is highly recommended for those seeking two good size bedrooms within period architecture at an affordable price range!

- First floor period conversion
- Popular location in a quiet road
- Presented in exceptional condition
- Attractive period property
- Gas central heating and double glazing
- Energy efficiency rating B
- Versatile internal living space
- Located in close proximity to transport