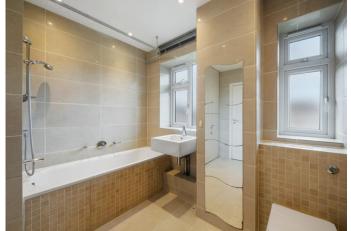

Back inside, two very well proportioned, light, and airy double bedrooms to the front and rear of the property, as well as a spacious, fully tiled three-piece bathroom suite with shower/bath, heated towel rail, two windows and a large linen cupboard for extra storage.