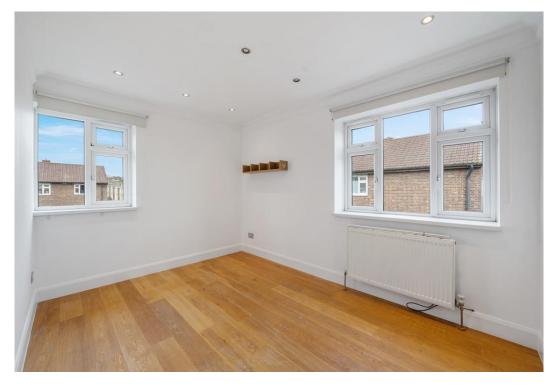

Back inside, two very well proportioned, light, and airy double bedrooms to the front and rear of the property, as well as a spacious, fully tiled three-piece bathroom suite with shower/bath, heated towel rail, two windows and a large linen cupboard for extra storage.