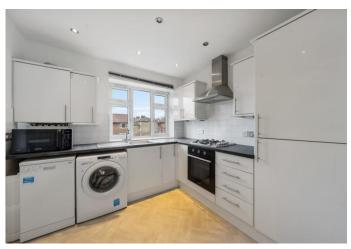

# Ronaldshay N4 3AW

Presented to the market on a chain free basis, a recently redecorated twobedroom flat in the heart of Stroud Green N4.

Arranged over the second floor of a small and sturdy purpose-built block and offering a generous 807 SQ FT/ 75 SQ M of internal living space. First greeted by a spacious hallway benefitting from a recessed alcove and cupboard providing practical storage space or possible small work from home space. Off the hallway, a large reception room with wide double-glazed windows providing excellent natural light. There's also coving to the ceiling and a beautiful cast-iron feature fireplace. Opposite, a separate kitchen with a range of white wall and base units providing great food prepping space and enough room for essential appliances including dish washer, and further benefitting from access to a balcony overlooking the greenery of the communal grounds and another external storage cupboard.