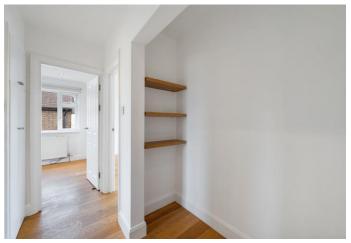

# Ronaldshay N4 3AW

Presented to the market on a chain free basis, a recently redecorated twobedroom flat in the heart of Stroud Green N4.

Arranged over the second floor of a small and sturdy purpose-built block and offering a generous 807 SQ FT/ 75 SQ M of internal living space. First greeted by a spacious hallway benefitting from a recessed alcove and cupboard providing practical storage space or possible small work from home space. Off the hallway, a large reception room with wide double-glazed windows providing excellent natural light. There's also coving to the ceiling and a beautiful cast-iron feature fireplace. Opposite, a separate kitchen with a range of white wall and base units providing great food prepping space and enough room for essential appliances including dish washer, and further benefitting from access to a balcony overlooking the greenery of the communal grounds and another external storage cupboard.