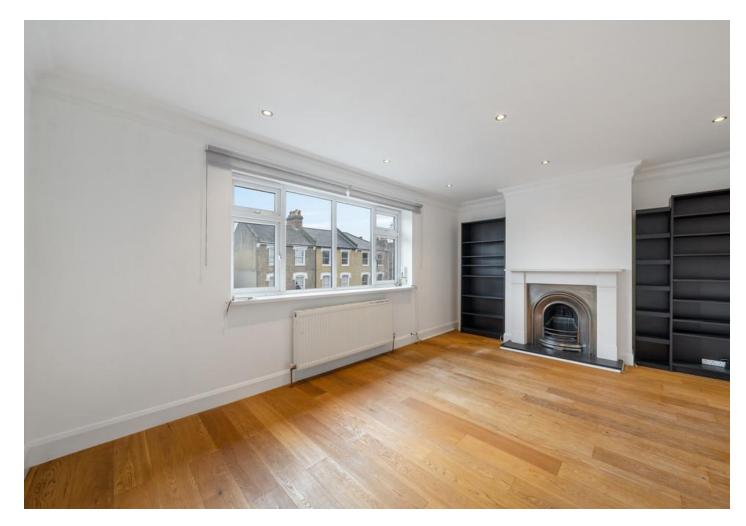

# Ronaldshay N4 3AW

Presented to the market on a chain free basis, a recently redecorated twobedroom flat in the heart of Stroud Green N4.

Arranged over the second floor of a small and sturdy purpose-built block and offering a generous 807 SQ FT/ 75 SQ M of internal living space. First greeted by a spacious hallway benefitting from a recessed alcove and cupboard providing practical storage space or possible small work from home space. Off the hallway, a large reception room with wide double-glazed windows providing excellent natural light. There's also coving to the ceiling and a beautiful cast-iron feature fireplace. Opposite, a separate kitchen with a range of white wall and base units providing great food prepping space and enough room for essential appliances including dish washer, and further benefitting from access to a balcony overlooking the greenery of the communal grounds and another external storage cupboard.