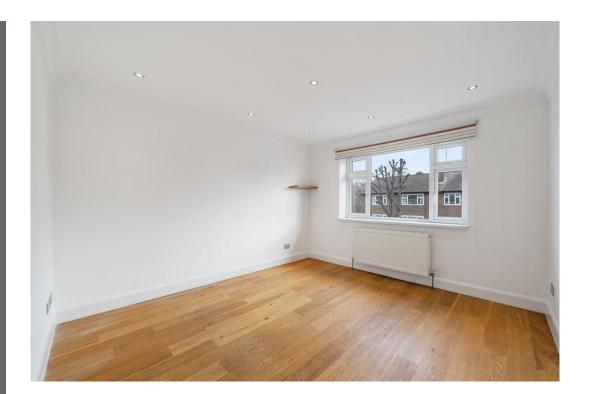

Back inside, two very well proportioned, light, and airy double bedrooms to the front and rear of the property, as well as a spacious, fully tiled three-piece bathroom suite with shower/bath, heated towel rail, two windows and a large linen cupboard for extra storage.