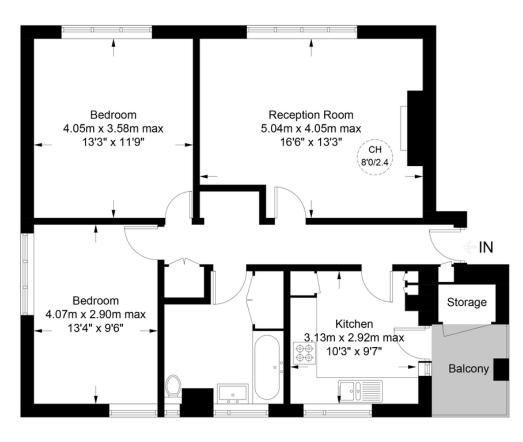

# Ronaldshay Florence Road, N4

Approximate Gross Internal Area = 807 sq ft / 75.0 sq m

# **Second Floor**

# Ronaldshay N4 3AW

Presented to the market on a chain free basis, a recently redecorated twobedroom flat in the heart of Stroud Green N4.

Arranged over the second floor of a small and sturdy purpose-built block and offering a generous 807 SQ FT/ 75 SQ M of internal living space. First greeted by a spacious hallway benefitting from a recessed alcove and cupboard providing practical storage space or possible small work from home space. Off the hallway, a large reception room with wide double-glazed windows providing excellent natural light. There's also coving to the ceiling and a beautiful cast-iron feature fireplace. Opposite, a separate kitchen with a range of white wall and base units providing great food prepping space and enough room for essential appliances including dish washer, and further benefitting from access to a balcony overlooking the greenery of the communal grounds and another external storage cupboard.

Back inside, two very well proportioned, light, and airy double bedrooms to the front and rear of the property, as well as a spacious, fully tiled three-piece bathroom suite with shower/bath, heated towel rail, two windows and a large linen cupboard for extra storage.