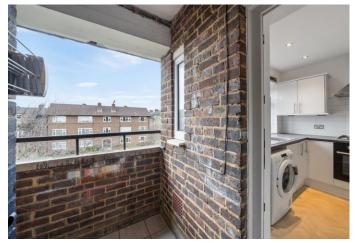

# Ronaldshay N4 3AW

Presented to the market on a chain free basis, a recently redecorated twobedroom flat in the heart of Stroud Green N4.

Arranged over the second floor of a small and sturdy purpose-built block and offering a generous 807 SQ FT/ 75 SQ M of internal living space. First greeted by a spacious hallway benefitting from a recessed alcove and cupboard providing practical storage space or possible small work from home space. Off the hallway, a large reception room with wide double-glazed windows providing excellent natural light. There's also coving to the ceiling and a beautiful cast-iron feature fireplace. Opposite, a separate kitchen with a range of white wall and base units providing great food prepping space and enough room for essential appliances including dish washer, and further benefitting from access to a balcony overlooking the greenery of the communal grounds and another external storage cupboard.