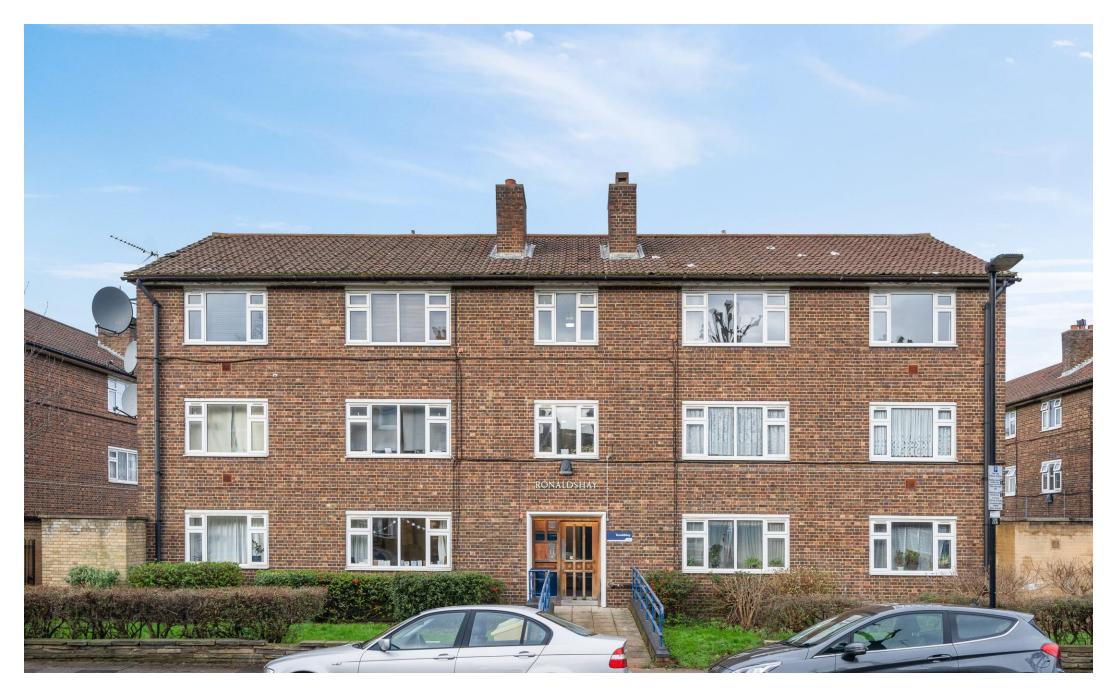

# Ronaldshay N4 3AW

Presented to the market on a chain free basis, a recently redecorated twobedroom flat in the heart of Stroud Green N4.

Arranged over the second floor of a small and sturdy purpose-built block and offering a generous 807 SQ FT/ 75 SQ M of internal living space. First greeted by a spacious hallway benefitting from a recessed alcove and cupboard providing practical storage space or possible small work from home space. Off the hallway, a large reception room with wide double-glazed windows providing excellent natural light. There's also coving to the ceiling and a beautiful cast-iron feature fireplace. Opposite, a separate kitchen with a range of white wall and base units providing great food prepping space and enough room for essential appliances including dish washer, and further benefitting from access to a balcony overlooking the greenery of the communal grounds and another external storage cupboard.

Nestled in between residential roads and communal grounds, the property is located only a short walk away from the everyday amenities at Stroud Green Road perfectly placed to take full advantage of a growing selection of bars, restaurants, and coffee shops. Finsbury Park Station provides access to the Victoria and Piccadilly lines and National Rail links. The Parkland Walk nature reserve and Finsbury Park are all close by. Don't forget to check out the new City North development with M&S Foodhall, Theatre and Picturehouse cinema all on your doorstep.