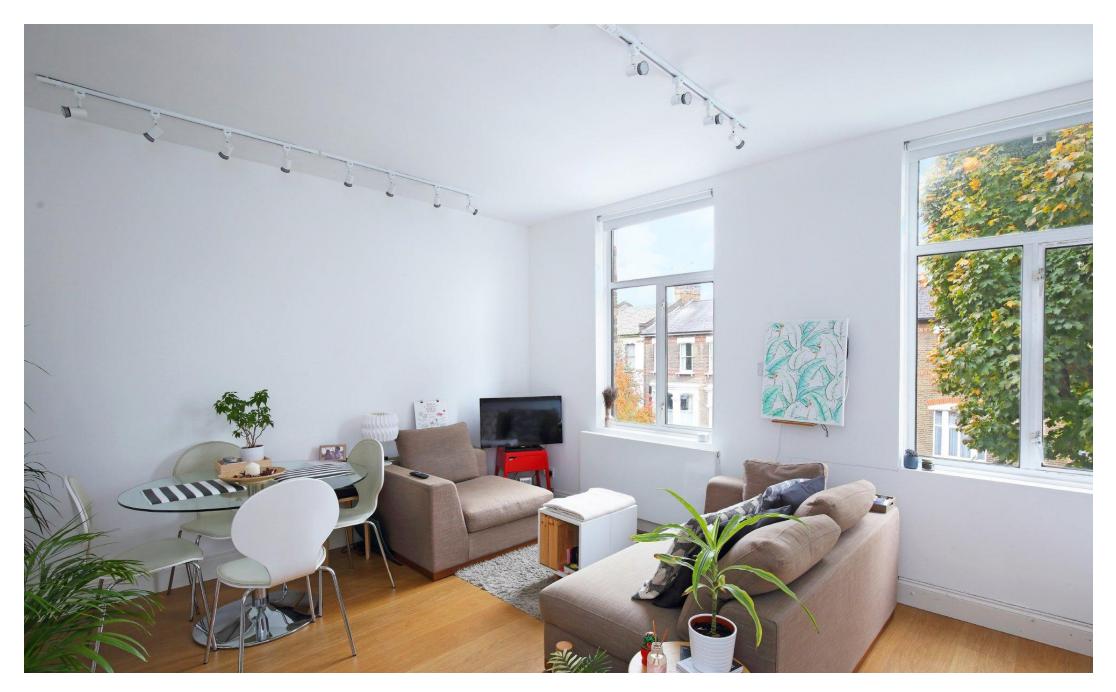

### £1,600 pcm

Stunning one bedroom apartment set on the first floor of this attractive period house located in this sought after residential street close to Arsenal tube and Finsbury Park station. Property features include a bright open plan reception room with a fully fitted modern kitchen, a spacious bedroom with built in wardrobes, modern fully fitted bathroom, wood flooring, gas central heating, ample storage and double glazed windows.Located right in between Arsenal tube & Finsbury Park station, walking distance to the shops, bars, restaurants and local amenities in Highbury. An abundance of local bus routes are also available with access in and out of the city. Offered Furnished, Available 5th November 2022

- One Bedroom
- Recently Refurbished
- Open Plan
- Period Conversion

- Modern Fully Fitted Kitchen
- Close to both Finsbury Park & Arsenal Stations
- Furnished
- Available 5th November 2022