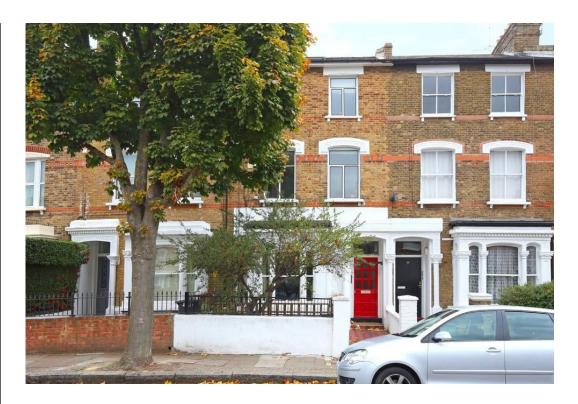

# Plimsoll Road, N4 2EN

£1,600 pcm

Plimsoll Road

### £1,600 pcm

Stunning one bedroom apartment set on the first floor of this attractive period house located in this sought after residential street close to Arsenal tube and Finsbury Park station. Property features include a bright open plan reception room with a fully fitted modern kitchen, a spacious bedroom with built in wardrobes, modern fully fitted bathroom, wood flooring, gas central heating, ample storage and double glazed windows.Located right in between Arsenal tube & Finsbury Park station, walking distance to the shops, bars, restaurants and local amenities in Highbury. An abundance of local bus routes are also available with access in and out of the city. Offered Furnished, Available 5th November 2022