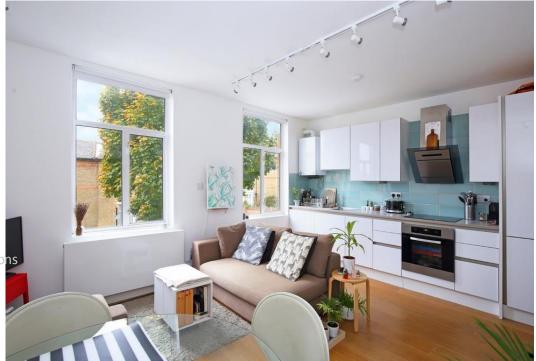

### £1,600 pcm

Stunning one bedroom apartment set on the first floor of this attractive period house located in this sought after residential street close to Arsenal tube and Finsbury Park station. Property features include a bright open plan reception room with a fully fitted modern kitchen, a spacious bedroom with built in wardrobes, modern fully fitted bathroom, wood flooring, gas central heating, ample storage and double glazed windows.Located right in between Arsenal tube & Finsbury Park station, walking distance to the shops, bars, restaurants and local amenities in Highbury. An abundance of local bus routes are also available with access in and out of the city. Offered Furnished, Available 5th November 2022

- One Bedroom
- Recently Refurbished
- Open Plan
- Period Conversion

- Modern Fully Fitted Kitchen
- Close to both Finsbury Park & Arsenal Stations
- Furnished
- Available 5th November 2022