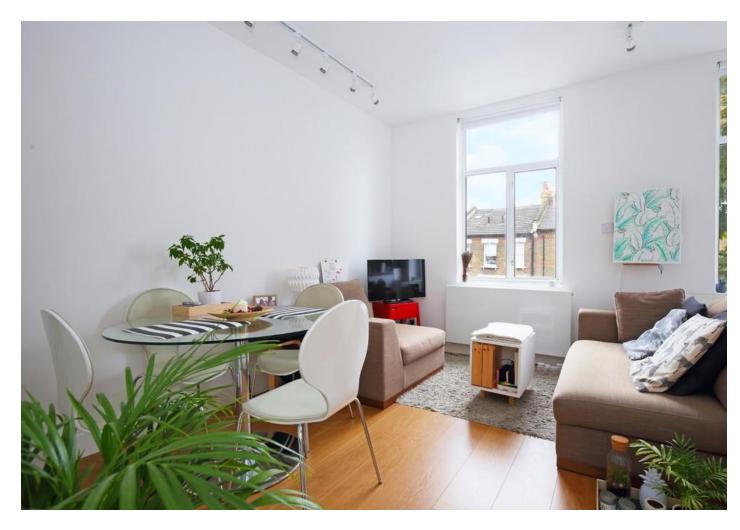

### £1,600 pcm

Stunning one bedroom apartment set on the first floor of this attractive period house located in this sought after residential street close to Arsenal tube and Finsbury Park station. Property features include a bright open plan reception room with a fully fitted modern kitchen, a spacious bedroom with built in wardrobes, modern fully fitted bathroom, wood flooring, gas central heating, ample storage and double glazed windows.Located right in between Arsenal tube & Finsbury Park station, walking distance to the shops, bars, restaurants and local amenities in Highbury. An abundance of local bus routes are also available with access in and out of the city. Offered Furnished, Available 5th November 2022

- One Bedroom
- Recently Refurbished
- Open Plan
- Period Conversion

- Modern Fully Fitted Kitchen
- Close to both Finsbury Park & Arsenal Stations
- Furnished
- Available 5th November 2022