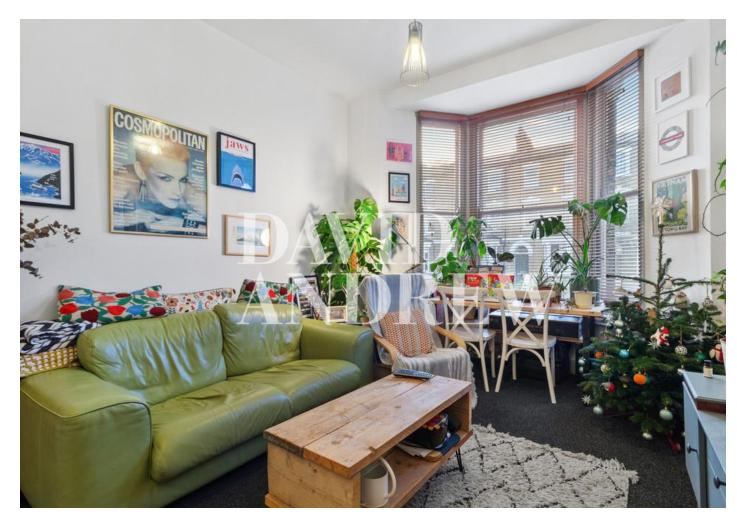

## £1,850 pcm

Spacious one bedroom apartment set on the raised ground floor of this period conversion with a private garden located less than tenminute walk away from Finsbury Park Station.

Property features include a large reception room, separate modern kitchen, spacious bedroom, ample storage, carpeted, boasting natural light throughout, modern fully fitted bathroom, gas central heating and a private garden.

- One Bedroom
- Private Garden
- Raised Ground Floor
- Modern Kitchen & Bathroom
- 480SQFT/44SQM
- EPC Rating: D
- Offered Unfurnished
- Available 20th January