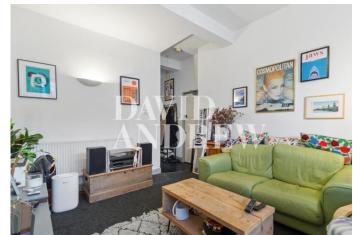

## £1,850 pcm

Spacious one bedroom apartment set on the raised ground floor of this period conversion with a private garden located less than tenminute walk away from Finsbury Park Station.

Property features include a large reception room, separate modern kitchen, spacious bedroom, ample storage, carpeted, boasting natural light throughout, modern fully fitted bathroom, gas central heating and a private garden.

- One Bedroom
- Private Garden
- Raised Ground Floor
- Modern Kitchen & Bathroom
- 480SQFT/44SQM
- EPC Rating: D
- Offered Unfurnished
- Available 20th January