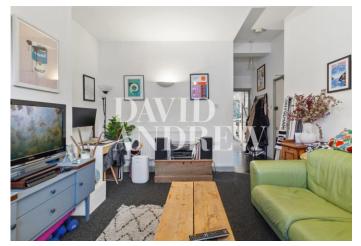

## £1,850 pcm

Spacious one bedroom apartment set on the raised ground floor of this period conversion with a private garden located less than tenminute walk away from Finsbury Park Station.

Property features include a large reception room, separate modern kitchen, spacious bedroom, ample storage, carpeted, boasting natural light throughout, modern fully fitted bathroom, gas central heating and a private garden.

- One Bedroom
- Private Garden
- Raised Ground Floor
- Modern Kitchen & Bathroom
- 480SQFT/44SQM
- EPC Rating: D
- Offered Unfurnished
- Available 20th January