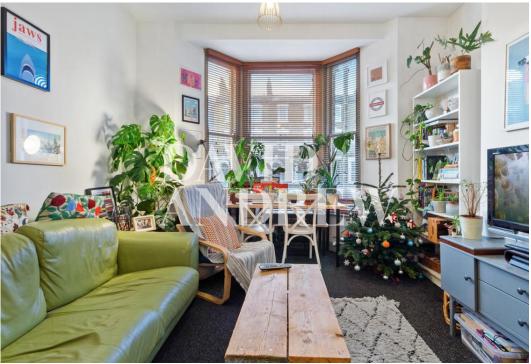

## £1,850 pcm

Spacious one bedroom apartment set on the raised ground floor of this period conversion with a private garden located less than tenminute walk away from Finsbury Park Station.

Property features include a large reception room, separate modern kitchen, spacious bedroom, ample storage, carpeted, boasting natural light throughout, modern fully fitted bathroom, gas central heating and a private garden.

- One Bedroom
- Private Garden
- Raised Ground Floor
- Modern Kitchen & Bathroom
- 480SQFT/44SQM
- EPC Rating: D
- Offered Unfurnished
- Available 20th January