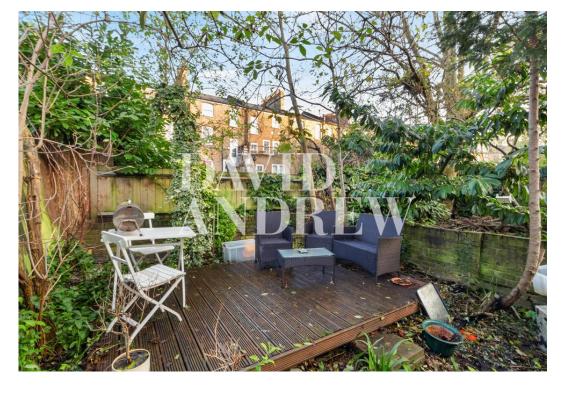

## £1,850 pcm

Spacious one bedroom apartment set on the raised ground floor of this period conversion with a private garden located less than tenminute walk away from Finsbury Park Station.

Property features include a large reception room, separate modern kitchen, spacious bedroom, ample storage, carpeted, boasting natural light throughout, modern fully fitted bathroom, gas central heating and a private garden.

- One Bedroom
- Private Garden
- Raised Ground Floor
- Modern Kitchen & Bathroom
- 480SQFT/44SQM
- EPC Rating: D
- Offered Unfurnished
- Available 20th January