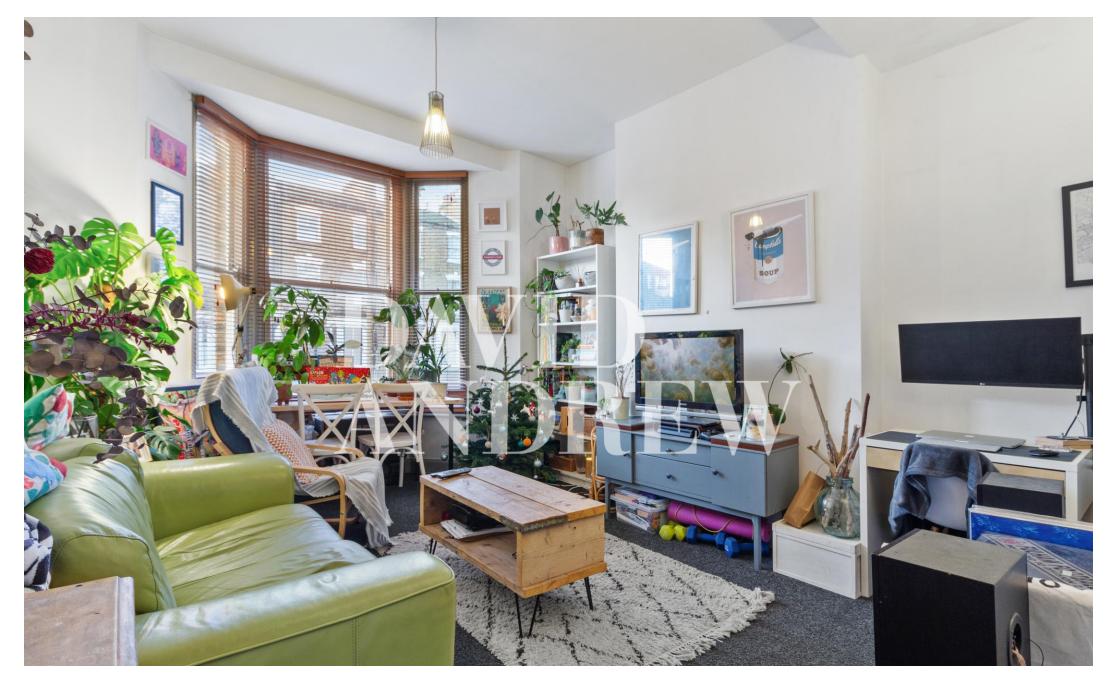

## £1,850 pcm

Spacious one bedroom apartment set on the raised ground floor of this period conversion with a private garden located less than tenminute walk away from Finsbury Park Station.

Property features include a large reception room, separate modern kitchen, spacious bedroom, ample storage, carpeted, boasting natural light throughout, modern fully fitted bathroom, gas central heating and a private garden.

- One Bedroom
- Private Garden
- Raised Ground Floor
- Modern Kitchen & Bathroom
- 480SQFT/44SQM
- EPC Rating: D
- Offered Unfurnished
- Available 20th January