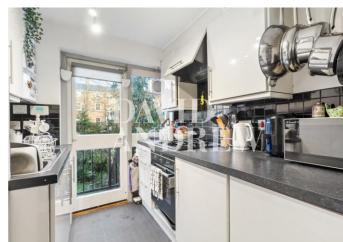

## £1,850 pcm

Spacious one bedroom apartment set on the raised ground floor of this period conversion with a private garden located less than tenminute walk away from Finsbury Park Station.

Property features include a large reception room, separate modern kitchen, spacious bedroom, ample storage, carpeted, boasting natural light throughout, modern fully fitted bathroom, gas central heating and a private garden.

- One Bedroom
- Private Garden
- Raised Ground Floor
- Modern Kitchen & Bathroom
- 480SQFT/44SQM
- EPC Rating: D
- Offered Unfurnished
- Available 20th January