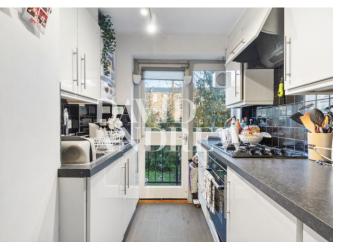

## £1,850 pcm

Spacious one bedroom apartment set on the raised ground floor of this period conversion with a private garden located less than tenminute walk away from Finsbury Park Station.

Property features include a large reception room, separate modern kitchen, spacious bedroom, ample storage, carpeted, boasting natural light throughout, modern fully fitted bathroom, gas central heating and a private garden.

- One Bedroom
- Private Garden
- Raised Ground Floor
- Modern Kitchen & Bathroom
- 480SQFT/44SQM
- EPC Rating: D
- Offered Unfurnished
- Available 20th January