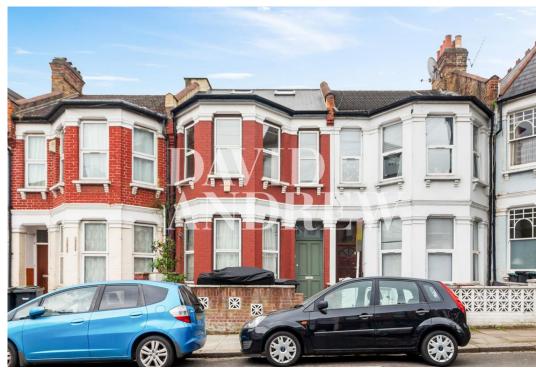

# Hewitt Road

## £2,500 pcm

A stunning two-bedroom, two-bathroom apartment with a separate study set over the first and second floor of this Victorian conversion. The property boasts its own private terrace located in the ever-popular Haringey ladder, less then 15mins walk from Turnpike lane tube.