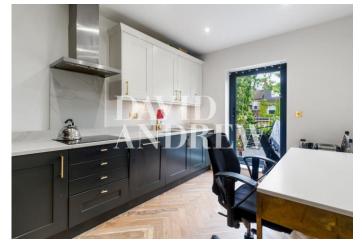

Property features include a spacious reception room with large bay windows, a separate stunning fully fitted modern kitchen leading to a private terrace. Further features include a spacious master bedroom with an en-suite, a large second bedroom and a separate study, modern fully fitted family bathroom, gas central heating, parquet wood flooring throughout, ample storage and double-glazed windows.