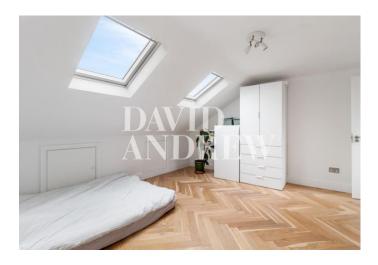

Property features include a spacious reception room with large bay windows, a separate stunning fully fitted modern kitchen leading to a private terrace. Further features include a spacious master bedroom with an en-suite, a large second bedroom and a separate study, modern fully fitted family bathroom, gas central heating, parquet wood flooring throughout, ample storage and double-glazed windows.

- Two Double Bedrooms
- Separate Study
- Private Terrace
- Two Bathrooms

- 994sqft/93sqm
- EPC Rating: C
- Offered Part Furnished
- Available 19th of December