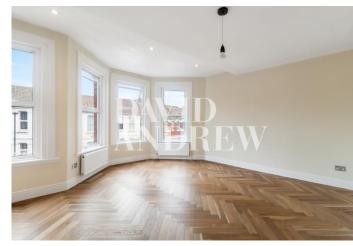

Property features include a spacious reception room with large bay windows, a separate stunning fully fitted modern kitchen leading to a private terrace. Further features include a spacious master bedroom with an en-suite, a large second bedroom and a separate study, modern fully fitted family bathroom, gas central heating, parquet wood flooring throughout, ample storage and double-glazed windows.