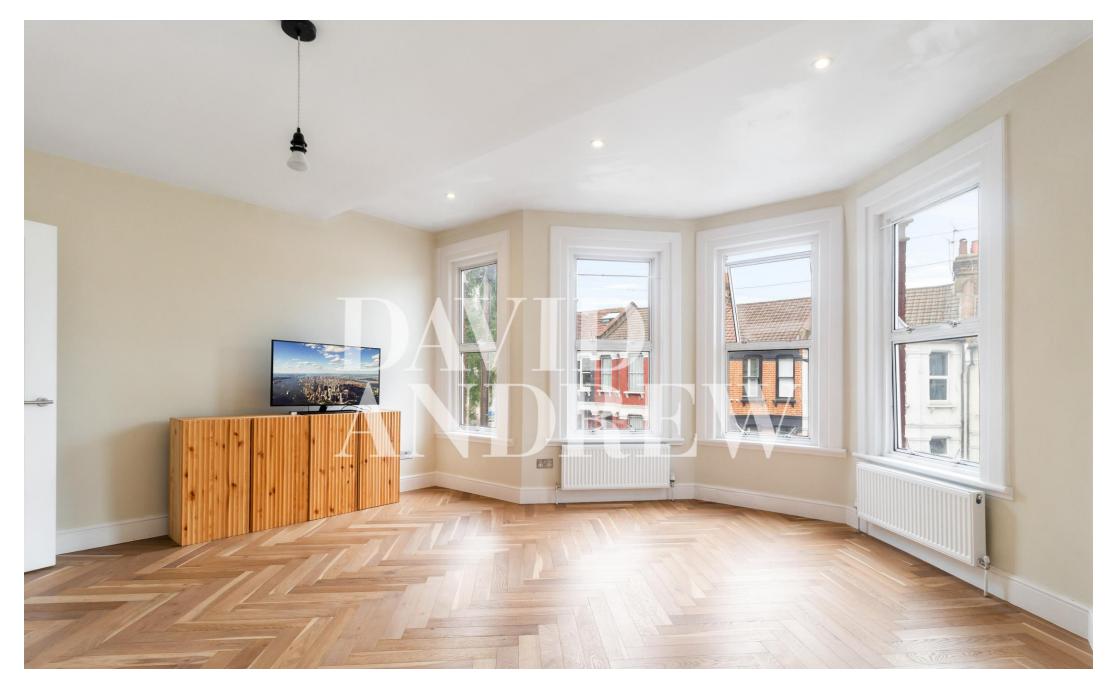

Property features include a spacious reception room with large bay windows, a separate stunning fully fitted modern kitchen leading to a private terrace. Further features include a spacious master bedroom with an en-suite, a large second bedroom and a separate study, modern fully fitted family bathroom, gas central heating, parquet wood flooring throughout, ample storage and double-glazed windows.

- Two Double Bedrooms
- Separate Study
- Private Terrace
- Two Bathrooms

- 994sqft/93sqm
- EPC Rating: C
- Offered Part Furnished
- Available 19th of December