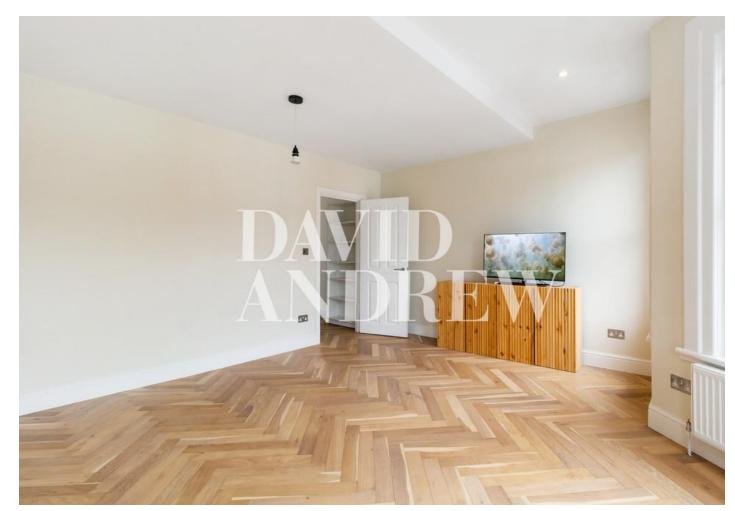

Property features include a spacious reception room with large bay windows, a separate stunning fully fitted modern kitchen leading to a private terrace. Further features include a spacious master bedroom with an en-suite, a large second bedroom and a separate study, modern fully fitted family bathroom, gas central heating, parquet wood flooring throughout, ample storage and double-glazed windows.

- Two Double Bedrooms
- Separate Study
- Private Terrace
- Two Bathrooms

- 994sqft/93sqm
- EPC Rating: C
- Offered Part Furnished
- Available 19th of December