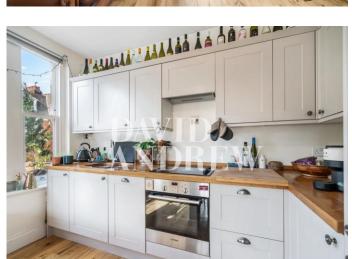

# £1,800 pcm

A bright and spacious one-bedroom apartment set on the first floor of this period conversion, 0.4 Miles from Haringey station. New Photos to come soon.

Presented to the market in superb decorative order, this desirable property features; a spacious reception room, a comfortable double bedroom with built in storage, large sash double glazed windows. Further features include ample storage throughout and gas central heating.

- One Bedroom
- Open Plan
- Wood Flooring
- Fully Fitted Modern Kitchen
- Excellent Location
- EPC Rating: C
- Offered Part Furnished
- Available 1st of November