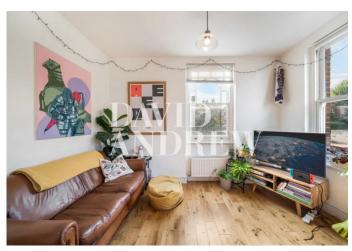

# £1,800 pcm

A bright and spacious one-bedroom apartment set on the first floor of this period conversion, 0.4 Miles from Haringey station. New Photos to come soon.

Presented to the market in superb decorative order, this desirable property features; a spacious reception room, a comfortable double bedroom with built in storage, large sash double glazed windows. Further features include ample storage throughout and gas central heating.

- One Bedroom
- Open Plan
- Wood Flooring
- Fully Fitted Modern Kitchen
- Excellent Location
- EPC Rating: C
- Offered Part Furnished
- Available 1st of November