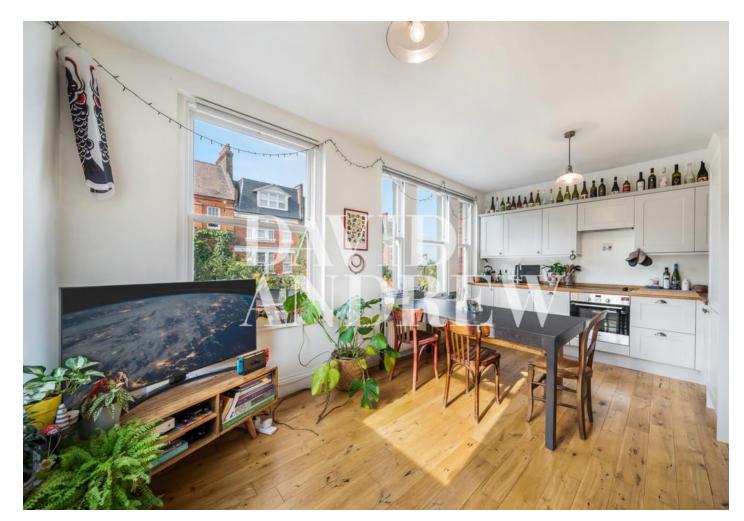

# £1,800 pcm

A bright and spacious one-bedroom apartment set on the first floor of this period conversion, 0.4 Miles from Haringey station. New Photos to come soon.

Presented to the market in superb decorative order, this desirable property features; a spacious reception room, a comfortable double bedroom with built in storage, large sash double glazed windows. Further features include ample storage throughout and gas central heating.

- One Bedroom
- Open Plan
- Wood Flooring
- Fully Fitted Modern Kitchen
- Excellent Location
- EPC Rating: C
- Offered Part Furnished
- Available 1st of November