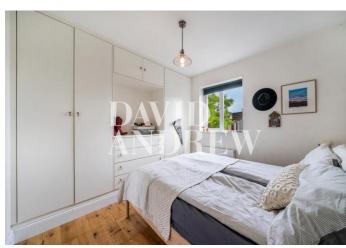

# £1,800 pcm

A bright and spacious one-bedroom apartment set on the first floor of this period conversion, 0.4 Miles from Haringey station. New Photos to come soon.

Presented to the market in superb decorative order, this desirable property features; a spacious reception room, a comfortable double bedroom with built in storage, large sash double glazed windows. Further features include ample storage throughout and gas central heating.

- One Bedroom
- Open Plan
- Wood Flooring
- Fully Fitted Modern Kitchen
- Excellent Location
- EPC Rating: C
- Offered Part Furnished
- Available 1st of November