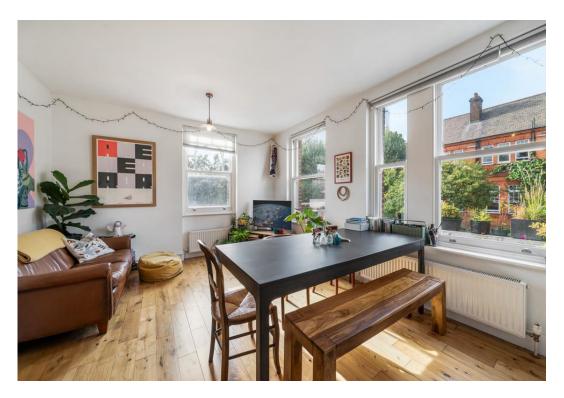

# £1,800 pcm

A bright and spacious one-bedroom apartment set on the first floor of this period conversion, 0.4 Miles from Haringey station. New Photos to come soon.

Presented to the market in superb decorative order, this desirable property features; a spacious reception room, a comfortable double bedroom with built in storage, large sash double glazed windows. Further features include ample storage throughout and gas central heating.

- One Bedroom
- Open Plan
- Wood Flooring
- Fully Fitted Modern Kitchen
- Excellent Location
- EPC Rating: C
- Offered Part Furnished
- Available 1st of November