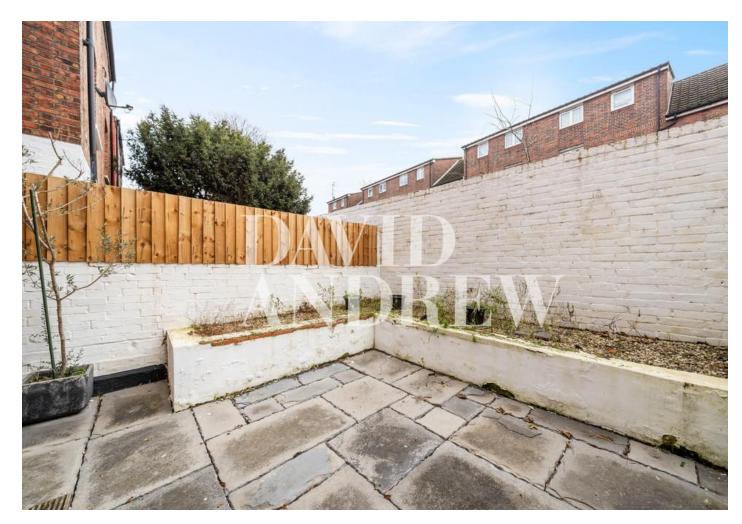

# £2,000 pcm

A charming two bedroom split level garden apartment, set in this attractive Victorian conversation - located on a quiet turning in Finsbury Park N4.

Offering 566 sq /61 sq m of smart internal living space. Features include two well proportioned double bedrooms, a separate fully fitted modern kitchen, a spacious reception room with dual aspect windows, direct access to a private patio garden and a small storage shed.

Located half a mile from Finsbury Park tube station, central to all of the practical amenities and popular restaurants that Stroud green has to offer. Offered Furnished, Available 22nd of December.

- Two double bedrooms
- Private garden
- Arranged over two levels
- Attractive Victorian terrace
- Stylish kitchen & bathroom
- Under floor heating
- Offered Furnished
- Available 22nd December