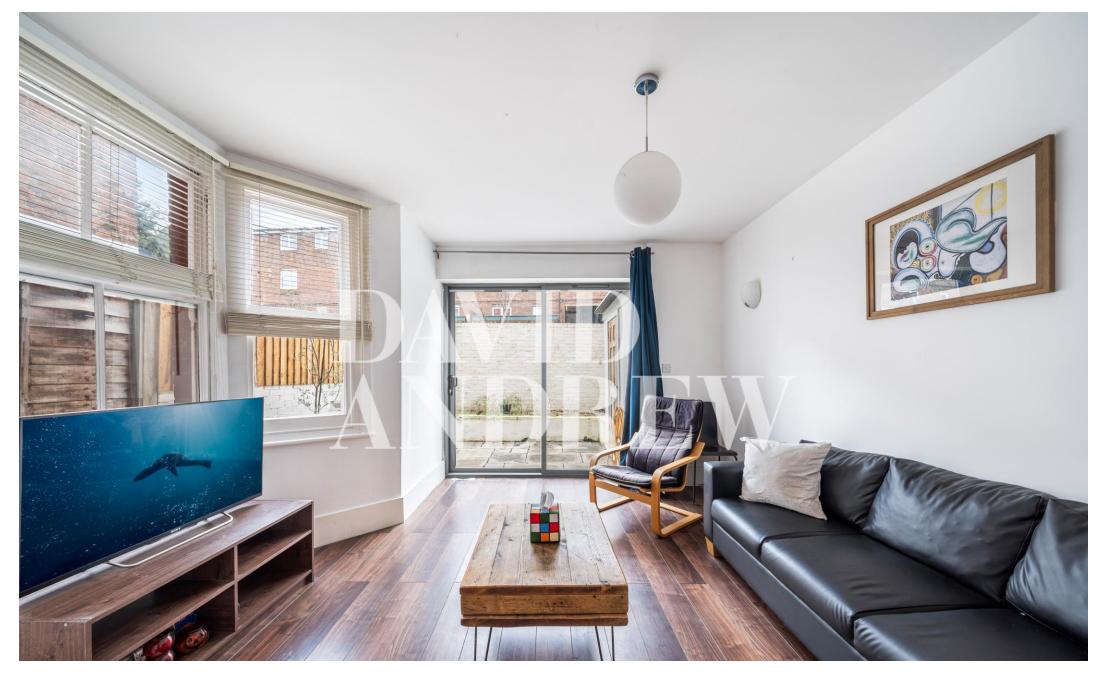

# £2,000 pcm

A charming two bedroom split level garden apartment, set in this attractive Victorian conversation - located on a quiet turning in Finsbury Park N4.

Offering 566 sq /61 sq m of smart internal living space. Features include two well proportioned double bedrooms, a separate fully fitted modern kitchen, a spacious reception room with dual aspect windows, direct access to a private patio garden and a small storage shed.

Located half a mile from Finsbury Park tube station, central to all of the practical amenities and popular restaurants that Stroud green has to offer. Offered Furnished, Available 22nd of December.

- Two double bedrooms
- Private garden
- Arranged over two levels
- Attractive Victorian terrace
- Stylish kitchen & bathroom
- Under floor heating
- Offered Furnished
- Available 22nd December