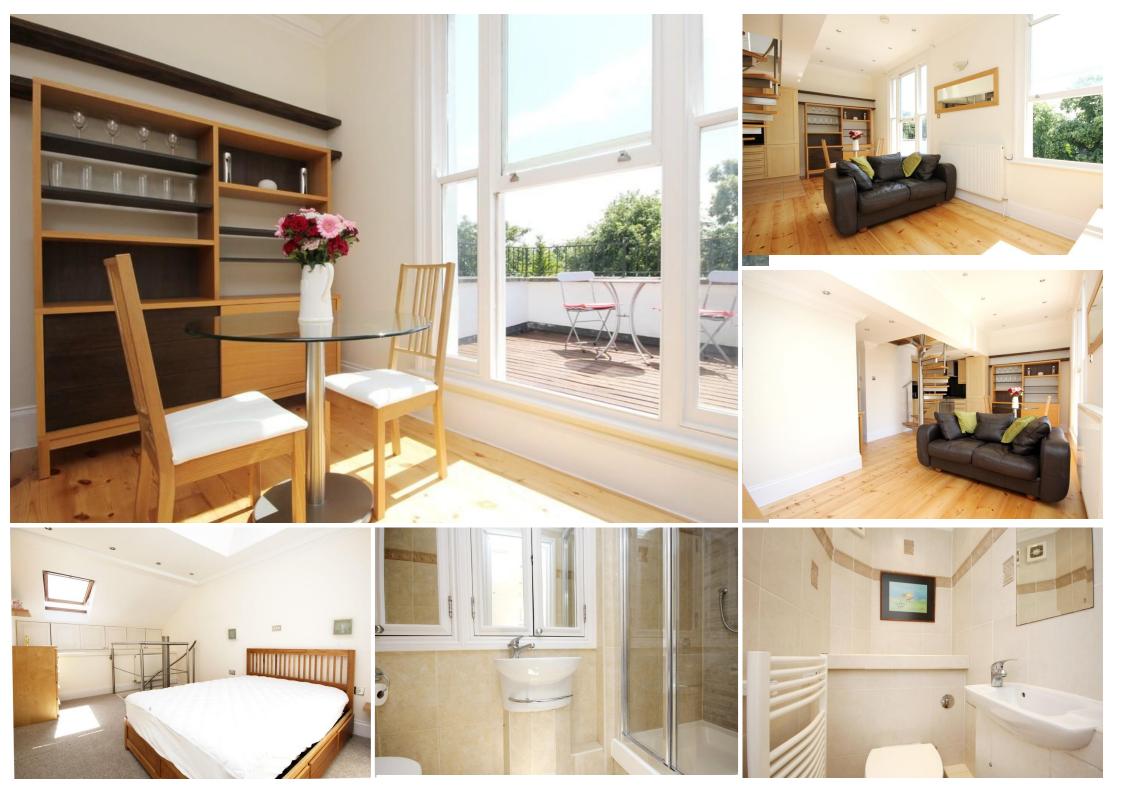

## £1,450 pcm

A unique one bedroom Victorian conversion with a private roof terrace arranged over two levels. Presented in excellent decorative order, this unique property is the very definition of light and airy. A contemporary design arranged over two levels linked by a spiral staircase, the accommodation comprises a modern fitted kitchen, reception room with wooden flooring & large bedroom with plenty of internal storage. Located in close within easy reach of Finsbury Park station Victoria & Piccadilly lines) and a wonderful selection of local bars, restaurants, and coffee shops. Offered on a furnished basis, this attractive apartment is available now.

- One bedroom flat
- Victorian conversion
- Private roof terrace
- Modern design
- Second floor flat
- Arranged over two floors
- Immaculate condition
- Available now