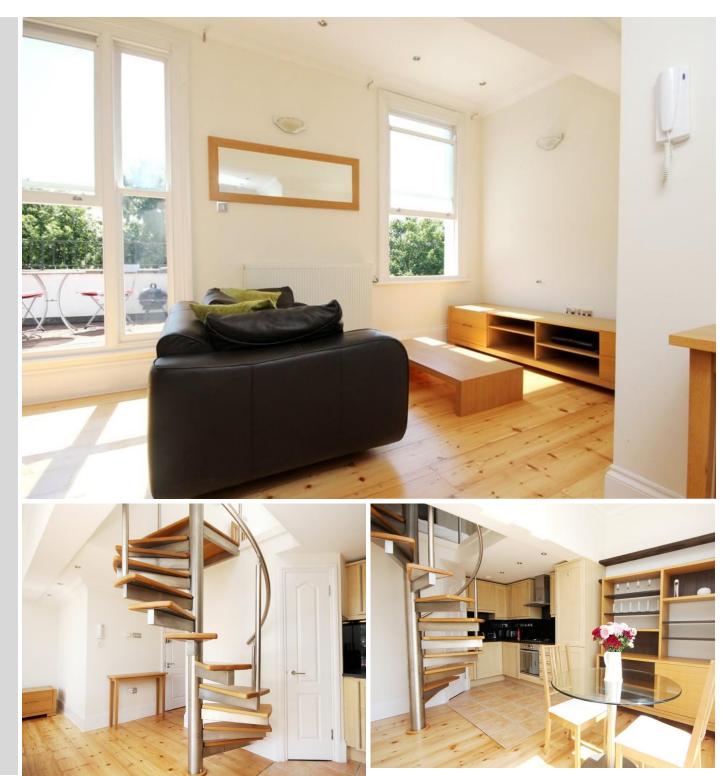

## £1,450 pcm

A unique one bedroom Victorian conversion with a private roof terrace arranged over two levels. Presented in excellent decorative order, this unique property is the very definition of light and airy. A contemporary design arranged over two levels linked by a spiral staircase, the accommodation comprises a modern fitted kitchen, reception room with wooden flooring & large bedroom with plenty of internal storage. Located in close within easy reach of Finsbury Park station Victoria & Piccadilly lines) and a wonderful selection of local bars, restaurants, and coffee shops. Offered on a furnished basis, this attractive apartment is available now.

- One bedroom flat
- Victorian conversion
- Private roof terrace
- Modern design
- Second floor flat
- Arranged over two floors
- Immaculate condition
- Available now