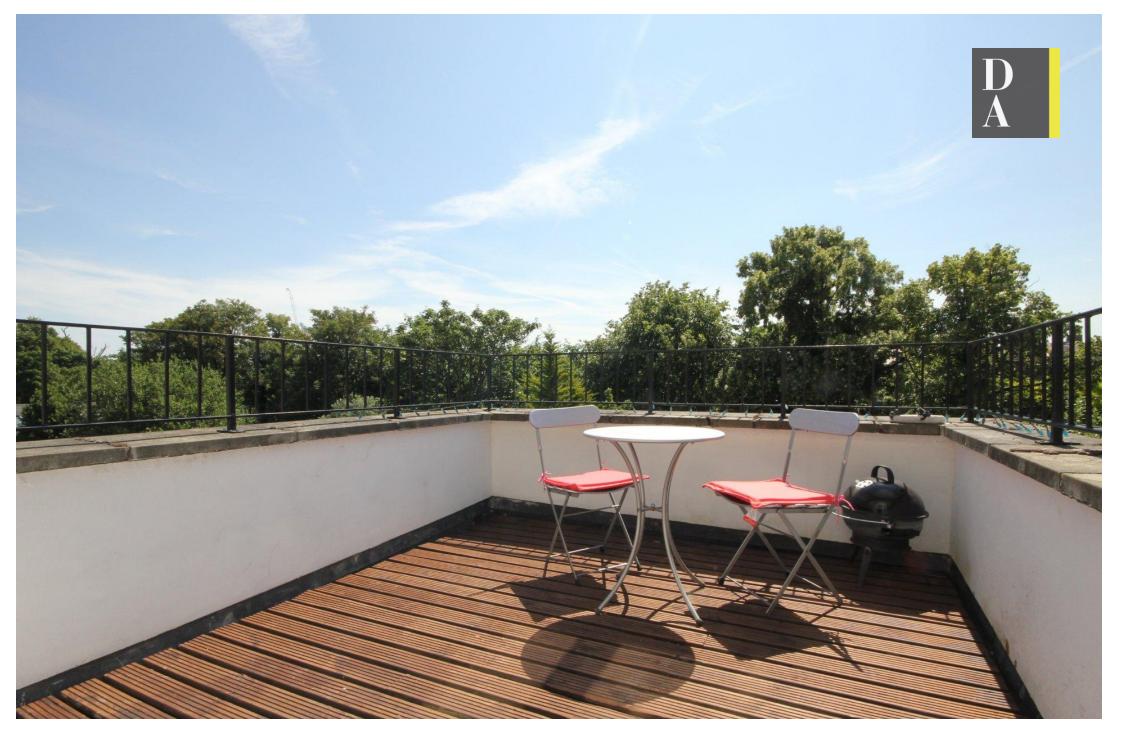

## £1,450 pcm

A unique one bedroom Victorian conversion with a private roof terrace arranged over two levels. Presented in excellent decorative order, this unique property is the very definition of light and airy. A contemporary design arranged over two levels linked by a spiral staircase, the accommodation comprises a modern fitted kitchen, reception room with wooden flooring & large bedroom with plenty of internal storage. Located in close within easy reach of Finsbury Park station Victoria & Piccadilly lines) and a wonderful selection of local bars, restaurants, and coffee shops. Offered on a furnished basis, this attractive apartment is available now.

- One bedroom flat
- Victorian conversion
- Private roof terrace
- Modern design
- Second floor flat
- Arranged over two floors
- Immaculate condition
- Available now