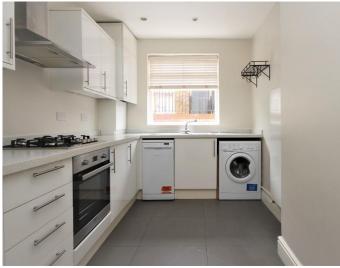

# Stapleton Hall

£2,000 pcm

Presenting a spacious two double bedroom apartment within this handsome period building in popular Finsbury Park N4.

Features include a small front courtyard, a large separate reception space, modern fitted kitchen breakfast room with, dishwasher, washing machine, fridge freezer, gas hob and electric oven. There are two large bedrooms, modern shower room and additional separate wc making life a little easier for sharers.