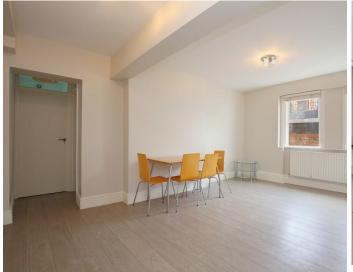

# Stapleton Hall

£2,000 pcm

Presenting a spacious two double bedroom apartment within this handsome period building in popular Finsbury Park N4.

Features include a small front courtyard, a large separate reception space, modern fitted kitchen breakfast room with, dishwasher, washing machine, fridge freezer, gas hob and electric oven. There are two large bedrooms, modern shower room and additional separate wc making life a little easier for sharers.

- Two double bedrooms
- Generous room sizes
- Own entrance
- Section of garden
- 0.6 miles to Finsbury Park Tube
- Double glazing throughout
- 60 SQ meters 645 Sq feet
- May be available late June/Early July