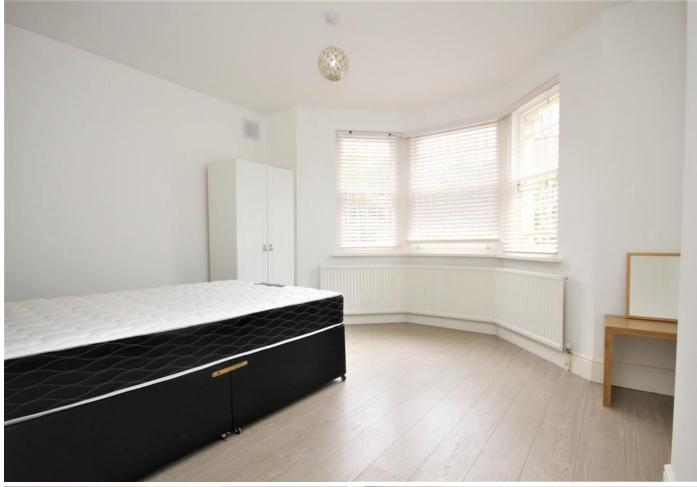

# Stapleton Hall

£2,000 pcm

Presenting a spacious two double bedroom apartment within this handsome period building in popular Finsbury Park N4.

Features include a small front courtyard, a large separate reception space, modern fitted kitchen breakfast room with, dishwasher, washing machine, fridge freezer, gas hob and electric oven. There are two large bedrooms, modern shower room and additional separate wc making life a little easier for sharers.

- Two double bedrooms
- Generous room sizes
- Own entrance
- Section of garden
- 0.6 miles to Finsbury Park Tube
- Double glazing throughout
- 60 SQ meters 645 Sq feet
- May be available late June/Early July