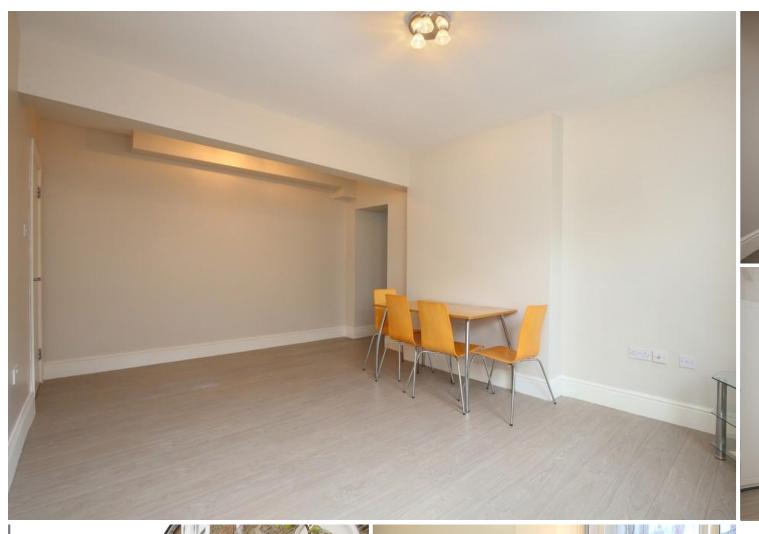

# Stapleton Hall

£2,000 pcm

Presenting a spacious two double bedroom apartment within this handsome period building in popular Finsbury Park N4.

Features include a small front courtyard, a large separate reception space, modern fitted kitchen breakfast room with, dishwasher, washing machine, fridge freezer, gas hob and electric oven. There are two large bedrooms, modern shower room and additional separate wc making life a little easier for sharers.

- Two double bedrooms
- Generous room sizes
- Own entrance
- Section of garden
- 0.6 miles to Finsbury Park Tube
- Double glazing throughout
- 60 SQ meters 645 Sq feet
- May be available late June/Early July