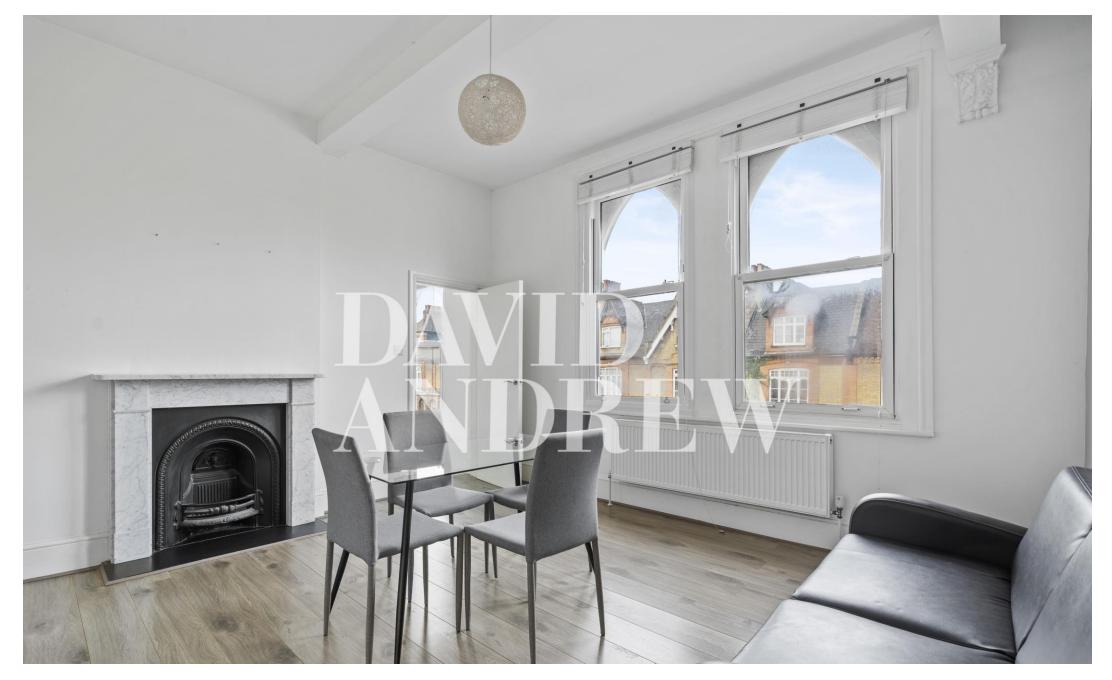

# £2,300 pcm

A spacious two-bedroom apartment set on the first floor of this attractive period property, with two bathrooms, 0.6 miles from Finsbury Park Station.

This flat offers a generous living and entertaining space, plus well-proportioned bedrooms, two modern bathrooms, and separate fitted kitchen, all complimented by an abundance of natural light throughout. The apartment further benefits from wooden flooring, gas central heating, and double glazed windows.

- Two Double Bedrooms
- Two Bathrooms
- Period Conversion
- Excellent Location

- 682 sqft / 63.4 sqm
- EPC C
- Offered Furnished
- Available Now