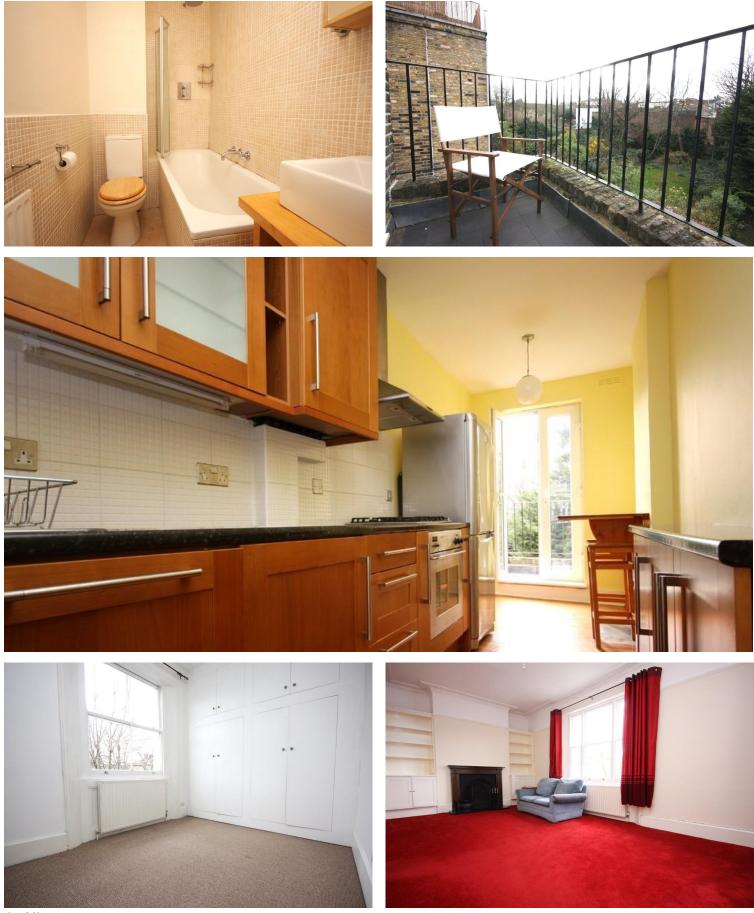

Newly decorated one bedroom first floor conversion located on this quiet residential street, conveniently close to the excellent transport links of Finsbury Park station, and popular local amenities. The property comprises of a bright and spacious reception room with dual aspect windows, separate galley style kitchen with access to a small balcony, double bedroom with built in wardrobes and three piece bathroom suite. There is also access to a large garden. Available now. Flexible on furnishing.

- One Double Bedroom
- Period Conversion
- Large Reception, Dual Facing Windows
- Separate Kitchen
- Small Balcony
- Period Features
- Access to Garden
- Convenient Location