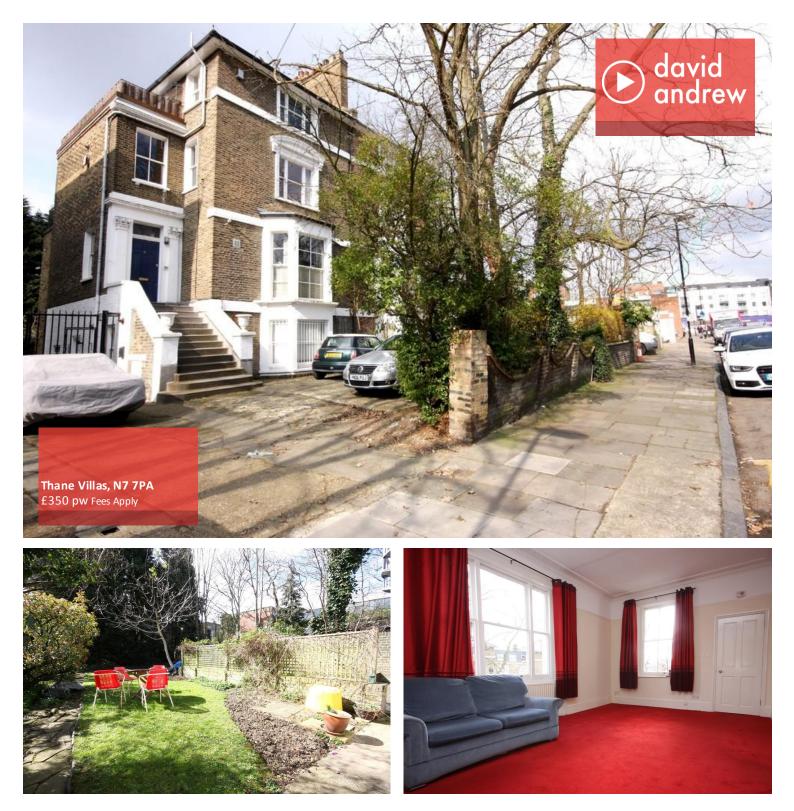

Newly decorated one bedroom first floor conversion located on this quiet residential street, conveniently close to the excellent transport links of Finsbury Park station, and popular local amenities. The property comprises of a bright and spacious reception room with dual aspect windows, separate galley style kitchen with access to a small balcony, double bedroom with built in wardrobes and three piece bathroom suite. There is also access to a large garden. Available now. Flexible on furnishing.

- One Double Bedroom
- Period Conversion
- Large Reception, Dual Facing Windows
- Separate Kitchen
- Small Balcony
- Period Features
- Access to Garden
- Convenient Location