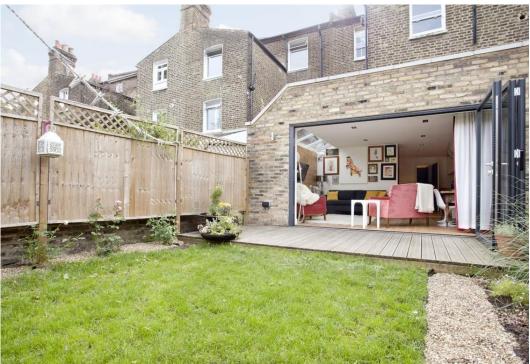

Property features include a spacious open plan reception room with large bi-fold doors boasting natural light and leading to a private garden. Further features include a stunning fully fitted modern kitchen, two double bedrooms, modern fully fitted bathroom, gas central heating, wood flooring throughout, double glazed windows, a cellar with an abundance of storage space and additional useful courtyard.

Located in a prime location, just a short 10–15-minute walk from Finsbury Park Station, as well as all the local amenities Stroud Green has to offer. Offered Unfurnished, Available 7th of December.

- Two Double Bedrooms
- Private Garden
- Additional patio
- Victorian Conversion
- Comprising 824sqft/77sqm
- EPC Rating: C
- Offered Unfurnished
- Available 7th of December