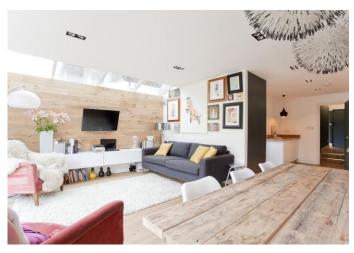

Property features include a spacious open plan reception room with large bi-fold doors boasting natural light and leading to a private garden. Further features include a stunning fully fitted modern kitchen, two double bedrooms, modern fully fitted bathroom, gas central heating, wood flooring throughout, double glazed windows, a cellar with an abundance of storage space and additional useful courtyard.

Located in a prime location, just a short 10–15-minute walk from Finsbury Park Station, as well as all the local amenities Stroud Green has to offer. Offered Unfurnished, Available 7th of December.

- Two Double Bedrooms
- Private Garden
- Additional patio
- Victorian Conversion
- Comprising 824sqft/77sqm
- EPC Rating: C
- Offered Unfurnished
- Available 7th of December