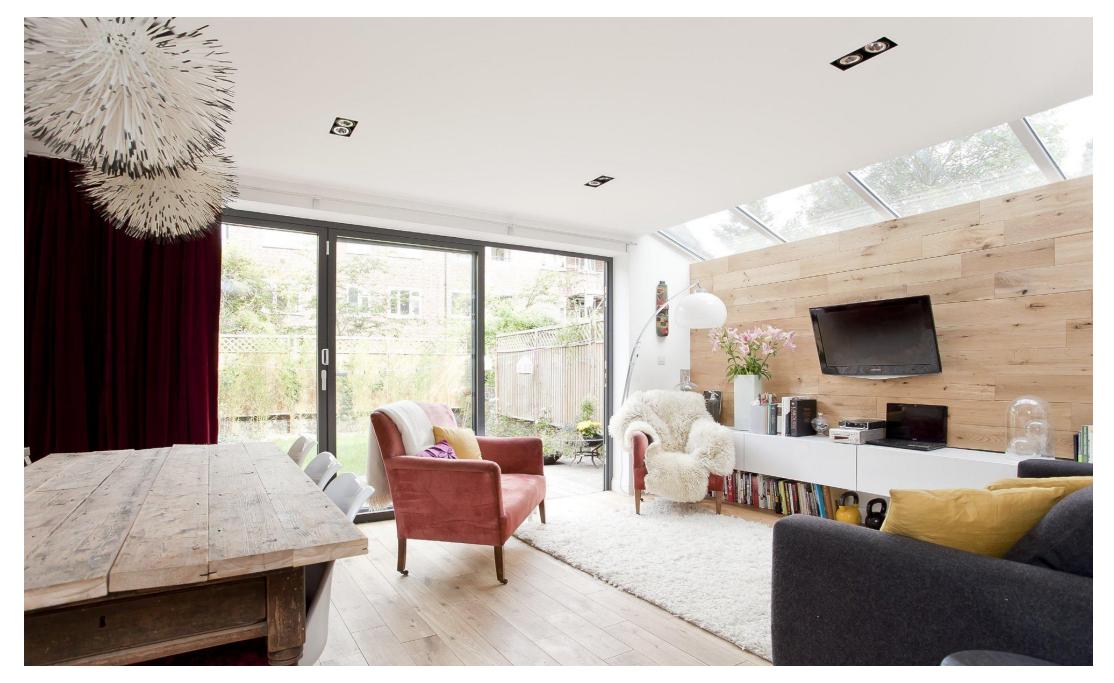

Property features include a spacious open plan reception room with large bi-fold doors boasting natural light and leading to a private garden. Further features include a stunning fully fitted modern kitchen, two double bedrooms, modern fully fitted bathroom, gas central heating, wood flooring throughout, double glazed windows, a cellar with an abundance of storage space and additional useful courtyard.

Located in a prime location, just a short 10–15-minute walk from Finsbury Park Station, as well as all the local amenities Stroud Green has to offer. Offered Unfurnished, Available 7th of December.

- Two Double Bedrooms
- Private Garden
- Additional patio
- Victorian Conversion
- Comprising 824sqft/77sqm
- EPC Rating: C
- Offered Unfurnished
- Available 7th of December