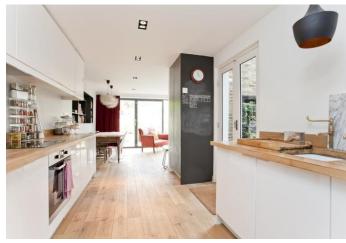

Property features include a spacious open plan reception room with large bi-fold doors boasting natural light and leading to a private garden. Further features include a stunning fully fitted modern kitchen, two double bedrooms, modern fully fitted bathroom, gas central heating, wood flooring throughout, double glazed windows, a cellar with an abundance of storage space and additional useful courtyard.