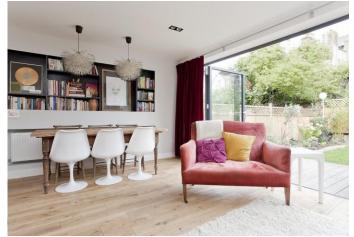

Property features include a spacious open plan reception room with large bi-fold doors boasting natural light and leading to a private garden. Further features include a stunning fully fitted modern kitchen, two double bedrooms, modern fully fitted bathroom, gas central heating, wood flooring throughout, double glazed windows, a cellar with an abundance of storage space and additional useful courtyard.

Located in a prime location, just a short 10–15-minute walk from Finsbury Park Station, as well as all the local amenities Stroud Green has to offer. Offered Unfurnished, Available 7th of December.

- Two Double Bedrooms
- Private Garden
- Additional patio
- Victorian Conversion
- Comprising 824sqft/77sqm
- EPC Rating: C
- Offered Unfurnished
- Available 7th of December