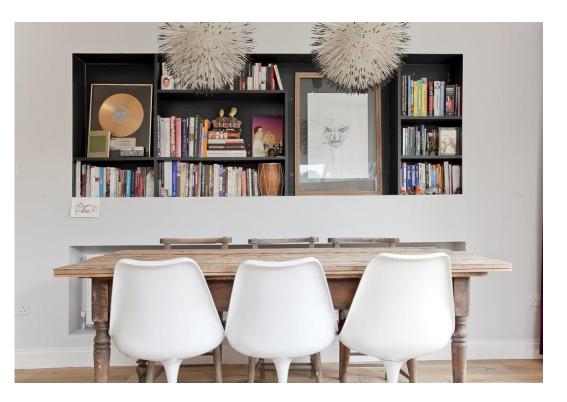

Property features include a spacious open plan reception room with large bi-fold doors boasting natural light and leading to a private garden. Further features include a stunning fully fitted modern kitchen, two double bedrooms, modern fully fitted bathroom, gas central heating, wood flooring throughout, double glazed windows, a cellar with an abundance of storage space and additional useful courtyard.