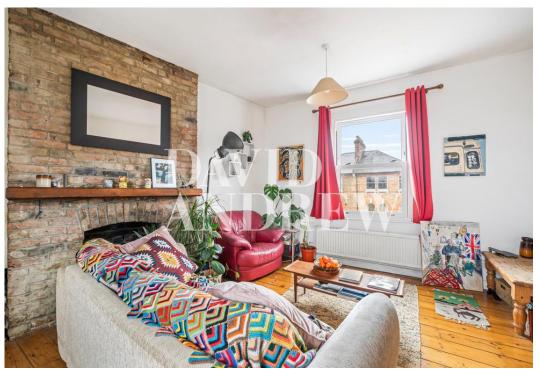

Internally the flat offers a spacious open plan kitchen and reception room with stripped wooden floorboards and an exposed brick feature fireplace. Two great sized double bedrooms (equal), modern bathroom, ample storage, gas central heating, double glazed windows, and a large split-level hallway.

Located in quiet residential road equidistant, only 0.7m from Finsbury Park (Victoria & Piccadilly Lines) and close to well renowned Crouch End. Offered Furnished, Available 7th of January.

- Two Double Bedrooms
- Open Plan
- Victorian Conversion
- 0.7 from Finsbury Park Station
- Comprising 601sqft/55.8sqm
- EPC Rating: D
- Offered Furnished
- Available 7th of January