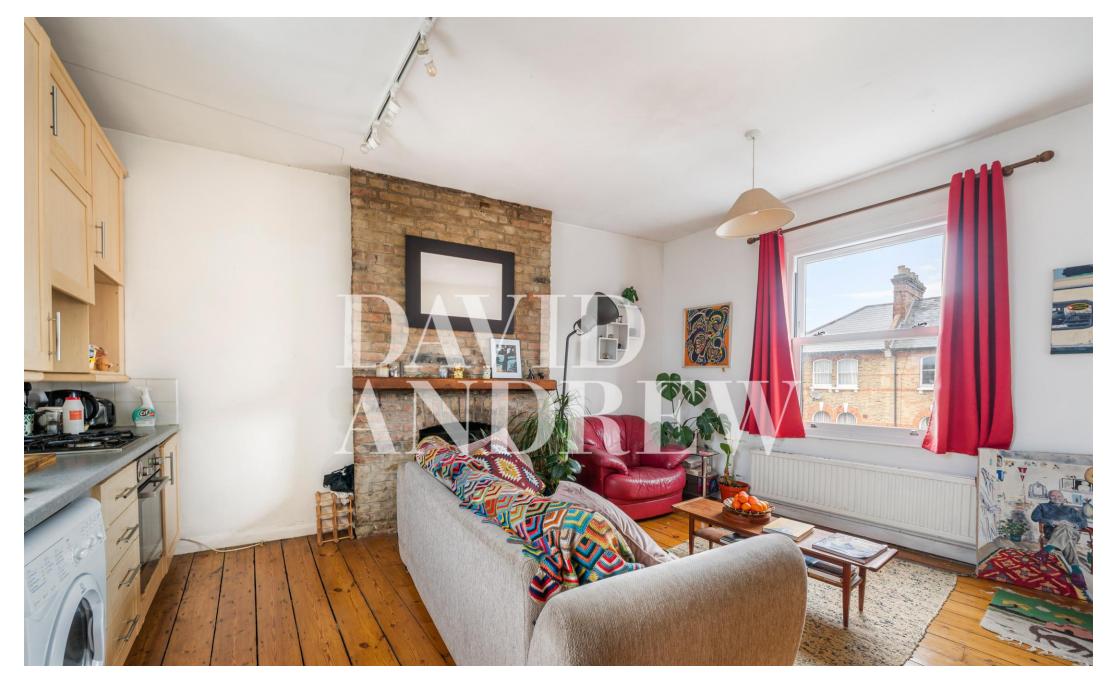

Internally the flat offers a spacious open plan kitchen and reception room with stripped wooden floorboards and an exposed brick feature fireplace. Two great sized double bedrooms (equal), modern bathroom, ample storage, gas central heating, double glazed windows, and a large split-level hallway.

Located in quiet residential road equidistant, only 0.7m from Finsbury Park (Victoria & Piccadilly Lines) and close to well renowned Crouch End. Offered Furnished, Available 7th of January.

- Two Double Bedrooms
- Open Plan
- Victorian Conversion
- 0.7 from Finsbury Park Station
- Comprising 601sqft/55.8sqm
- EPC Rating: D
- Offered Furnished
- Available 7th of January