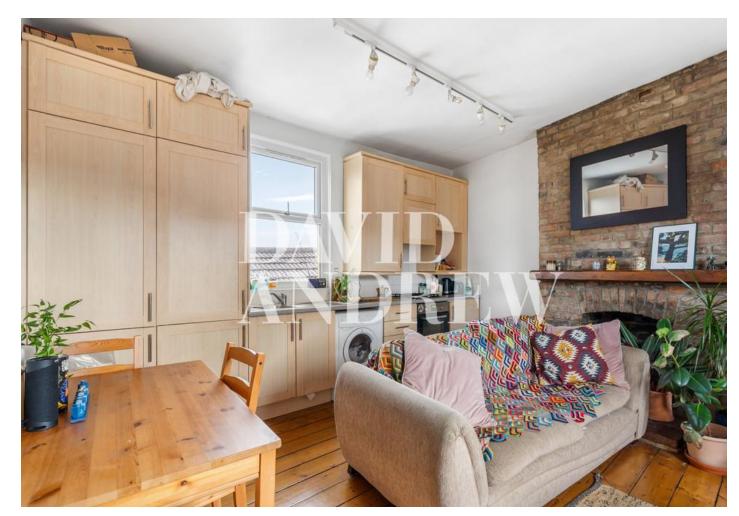

Internally the flat offers a spacious open plan kitchen and reception room with stripped wooden floorboards and an exposed brick feature fireplace. Two great sized double bedrooms (equal), modern bathroom, ample storage, gas central heating, double glazed windows, and a large split-level hallway.