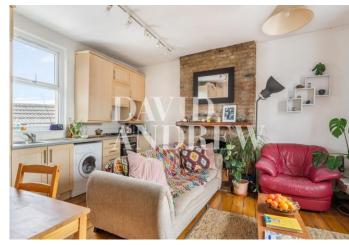

Internally the flat offers a spacious open plan kitchen and reception room with stripped wooden floorboards and an exposed brick feature fireplace. Two great sized double bedrooms (equal), modern bathroom, ample storage, gas central heating, double glazed windows, and a large split-level hallway.

Located in quiet residential road equidistant, only 0.7m from Finsbury Park (Victoria & Piccadilly Lines) and close to well renowned Crouch End. Offered Furnished, Available 7th of January.

- Two Double Bedrooms
- Open Plan
- Victorian Conversion
- 0.7 from Finsbury Park Station
- Comprising 601sqft/55.8sqm
- EPC Rating: D
- Offered Furnished
- Available 7th of January