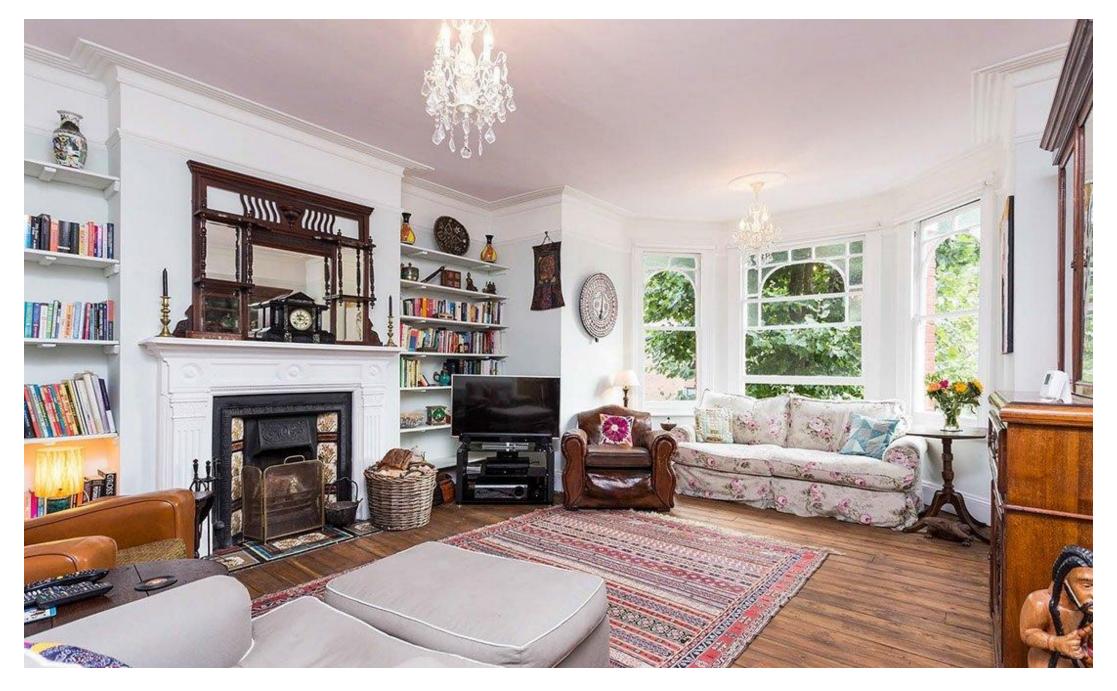

# £3,500 pcm

Stunning four double bedroom maisonette set over three levels of this period property located in-between Stroud Green & Harringay Green Lanes overground station.

Property features include a spacious reception room, separate fully fitted kitchen with a dining area, four double bedrooms, walk-in wardrobes in two of the bedrooms, ample storage, stylish bathroom, real wood flooring, gas central heating and period features throughout. Ideal for professional sharers or a family.

- Four Double Bedrooms
- Period Features Throughout
- Upper Maisonette
- Separate Kitchen

- 1408sqft/131sqm
- EPC Rating: E
- Offered Furnished
- Available 27th July

Address: Stapleton Hall how b