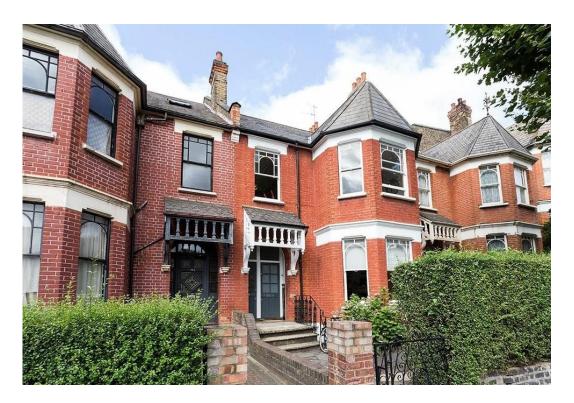

# Stapleton Hall

# £3,500 pcm

Stunning four double bedroom maisonette set over three levels of this period property located in-between Stroud Green & Harringay Green Lanes overground station.

Property features include a spacious reception room, separate fully fitted kitchen with a dining area, four double bedrooms, walk-in wardrobes in two of the bedrooms, ample storage, stylish bathroom, real wood flooring, gas central heating and period features throughout. Ideal for professional sharers or a family.