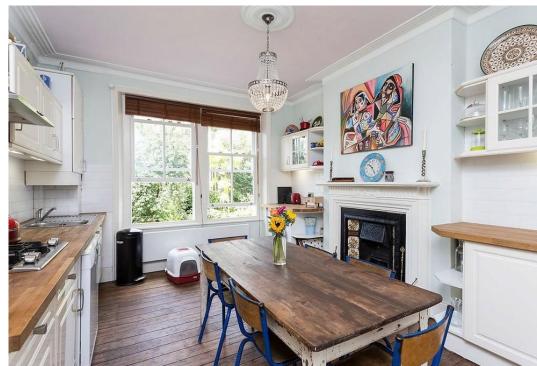

# £3,500 pcm

Stunning four double bedroom maisonette set over three levels of this period property located in-between Stroud Green & Harringay Green Lanes overground station.

Property features include a spacious reception room, separate fully fitted kitchen with a dining area, four double bedrooms, walk-in wardrobes in two of the bedrooms, ample storage, stylish bathroom, real wood flooring, gas central heating and period features throughout. Ideal for professional sharers or a family.