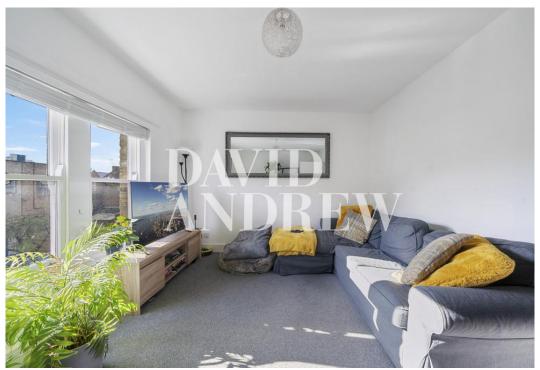

# £1,775 pcm

Presenting a spacious second floor one bedroom apartment set within this attractive, well maintained modern development on Grenville Road N19.

Property features include a spacious reception room, a separate modern fully fitted kitchen, double bedroom with ample storage, a modern bathroom, double glazed windows and neutral decor throughout.

Located conveniently close to transport links, Archway tube (0.6 miles), Crouch Hill BR (0.2 miles) & Upper Holloway (0.5 miles). Offered Furnished, Available 27th of November.

- One Bedroom
- Separate Kitchen
- Large Reception Room
- Double Glazing Windows
- 485SQFT/45SQM
- EPC Rating: D
- Offered Furnished
- Available 27th of November