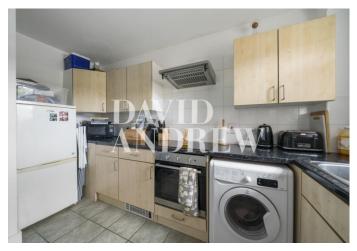

# £1,775 pcm

Presenting a spacious second floor one bedroom apartment set within this attractive, well maintained modern development on Grenville Road N19.

Property features include a spacious reception room, a separate modern fully fitted kitchen, double bedroom with ample storage, a modern bathroom, double glazed windows and neutral decor throughout.

Located conveniently close to transport links, Archway tube (0.6 miles), Crouch Hill BR (0.2 miles) & Upper Holloway (0.5 miles). Offered Furnished, Available 27th of November.

- One Bedroom
- Separate Kitchen
- Large Reception Room
- Double Glazing Windows
- 485SQFT/45SQM
- EPC Rating: D
- Offered Furnished
- Available 27th of November