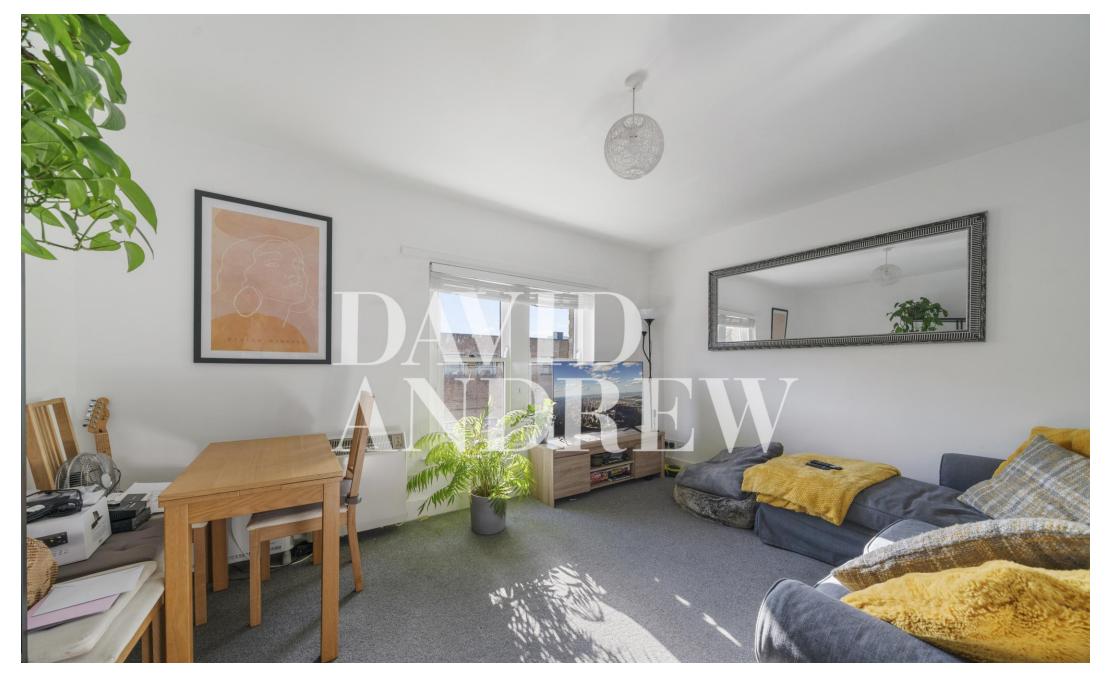

# £1,775 pcm

Presenting a spacious second floor one bedroom apartment set within this attractive, well maintained modern development on Grenville Road N19.

Property features include a spacious reception room, a separate modern fully fitted kitchen, double bedroom with ample storage, a modern bathroom, double glazed windows and neutral decor throughout.

Located conveniently close to transport links, Archway tube (0.6 miles), Crouch Hill BR (0.2 miles) & Upper Holloway (0.5 miles). Offered Furnished, Available 27th of November.

- One Bedroom
- Separate Kitchen
- Large Reception Room
- Double Glazing Windows
- 485SQFT/45SQM
- EPC Rating: D
- Offered Furnished
- Available 27th of November