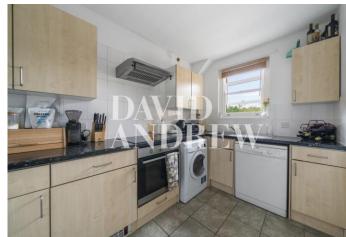

# £1,775 pcm

Presenting a spacious second floor one bedroom apartment set within this attractive, well maintained modern development on Grenville Road N19.

Property features include a spacious reception room, a separate modern fully fitted kitchen, double bedroom with ample storage, a modern bathroom, double glazed windows and neutral decor throughout.

Located conveniently close to transport links, Archway tube (0.6 miles), Crouch Hill BR (0.2 miles) & Upper Holloway (0.5 miles). Offered Furnished, Available 27th of November.

- One Bedroom
- Separate Kitchen
- Large Reception Room
- Double Glazing Windows
- 485SQFT/45SQM
- EPC Rating: D
- Offered Furnished
- Available 27th of November