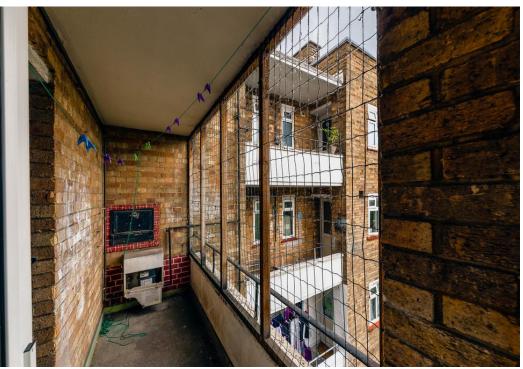

## £2,600 pcm

Presenting a large three-bedroom flat with access to a private balcony, located only a short 8-minute walk to the Finsbury Park tube station.

Property features include three large equal sized double bedrooms, a separate living room, spacious kitchen, central gas heating, bathroom with separate WC, ample storage, double glazed windows and wooden flooring throughout.

- Three Double Bedrooms
- Separate Living/Dining Room
- Private Balcony
- Spacious Kitcher

- Comprising 795sqft/73sqm
- EPC Rating: C
- Offered Furnished
- Available 16th of August