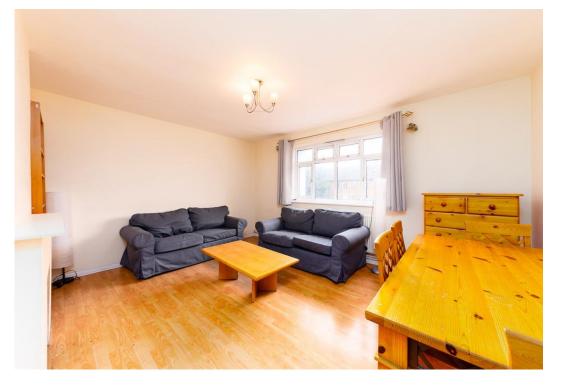

## £2,600 pcm

Presenting a large three-bedroom flat with access to a private balcony, located only a short 8-minute walk to the Finsbury Park tube station.

Property features include three large equal sized double bedrooms, a separate living room, spacious kitchen, central gas heating, bathroom with separate WC, ample storage, double glazed windows and wooden flooring throughout.

- Three Double Bedrooms
- Separate Living/Dining Room
- Private Balcony
- Spacious Kitcher

- Comprising 795sqft/73sqm
- EPC Rating: C
- Offered Furnished
- Available 16th of August