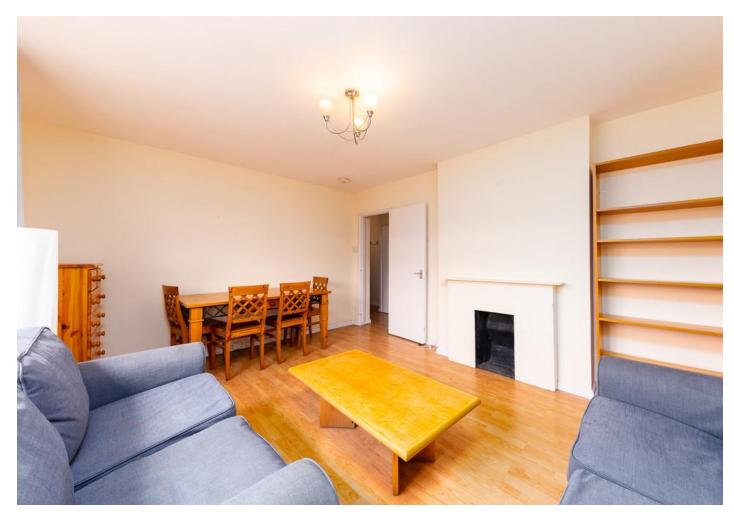

## £2,600 pcm

Presenting a large three-bedroom flat with access to a private balcony, located only a short 8-minute walk to the Finsbury Park tube station.

Property features include three large equal sized double bedrooms, a separate living room, spacious kitchen, central gas heating, bathroom with separate WC, ample storage, double glazed windows and wooden flooring throughout.

- Three Double Bedrooms
- Separate Living/Dining Room
- Private Balcony
- Spacious Kitcher

- Comprising 795sqft/73sqm
- EPC Rating: C
- Offered Furnished
- Available 16th of August