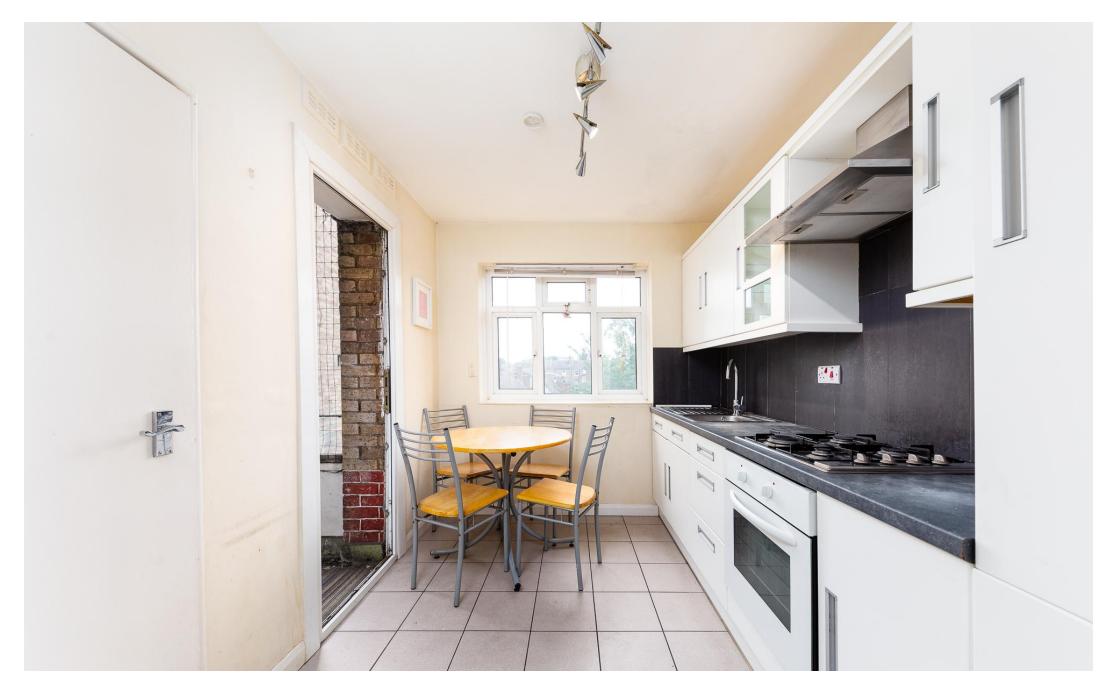

## £2,600 pcm

Presenting a large three-bedroom flat with access to a private balcony, located only a short 8-minute walk to the Finsbury Park tube station.

Property features include three large equal sized double bedrooms, a separate living room, spacious kitchen, central gas heating, bathroom with separate WC, ample storage, double glazed windows and wooden flooring throughout.

- Three Double Bedrooms
- Separate Living/Dining Room
- Private Balcony
- Spacious Kitcher

- Comprising 795sqft/73sqm
- EPC Rating: C
- Offered Furnished
- Available 16th of August