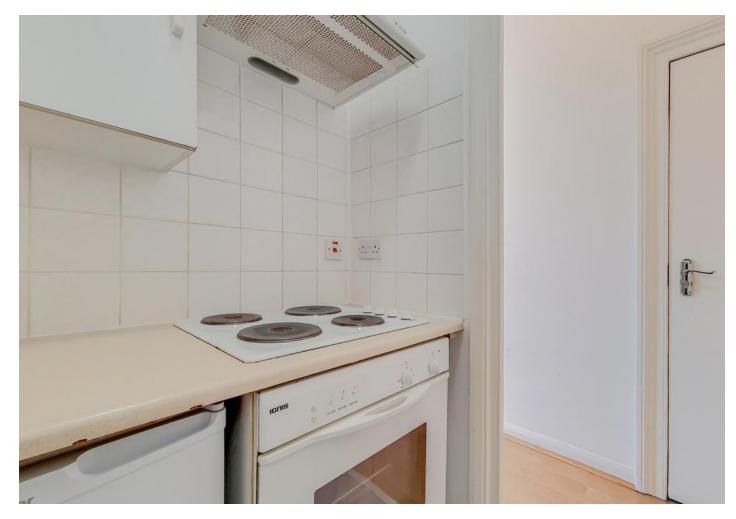

Internally the studio has an abundance of natural light, a modern semi open plan kitchen with brick tiling and a separate private bathroom with shower and bath facilities. Further features include gas central heating, wood flooring and ample storage throughout.