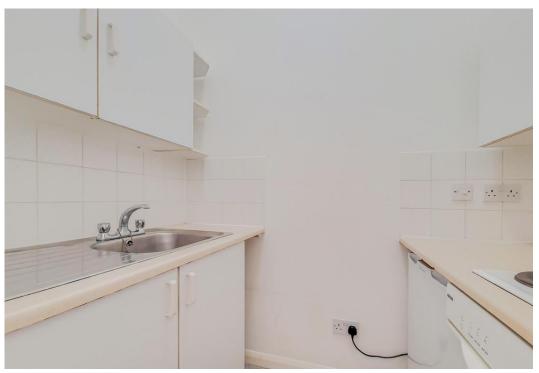

Internally the studio has an abundance of natural light, a modern semi open plan kitchen with brick tiling and a separate private bathroom with shower and bath facilities. Further features include gas central heating, wood flooring and ample storage throughout.