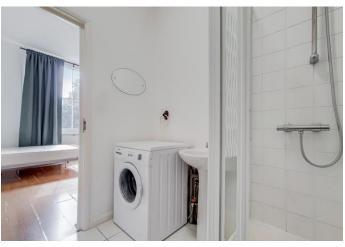

Internally the studio has an abundance of natural light, a modern semi open plan kitchen with brick tiling and a separate private bathroom with shower and bath facilities. Further features include gas central heating, wood flooring and ample storage throughout.