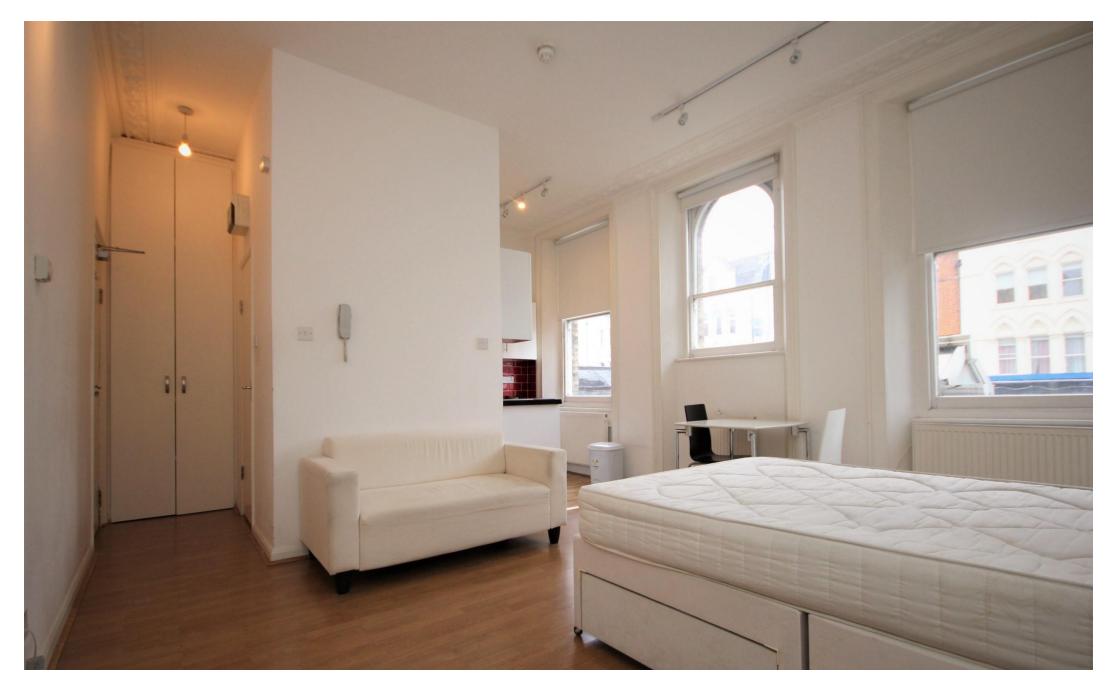

## £1,350 pcm

Presenting a spacious studio with access to a large communal garden, just 0.5 miles from Finsbury Park Station (Victoria, Northern, and Piccadilly lines). This property is perfect for the single occupant.

Internally the studio has; an abundance of natural light, a modern semi open plan kitchen with brick tiling and a separate private bathroom with shower and bath facilities. Further features include gas central heating, wood flooring and ample storage throughout.

- Spacious Studio
- Access to Communal Garden
- Popular & Convenient Location Available 8th of August
- Gas Central Heating
- EPC Rating: D
- Offered Furnished