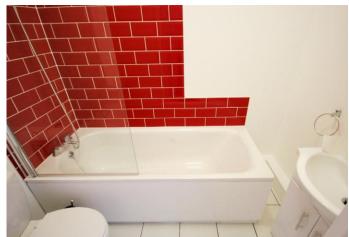

Internally the studio has; an abundance of natural light, a modern semi open plan kitchen with brick tiling and a separate private bathroom with shower and bath facilities. Further features include gas central heating, wood flooring and ample storage throughout.