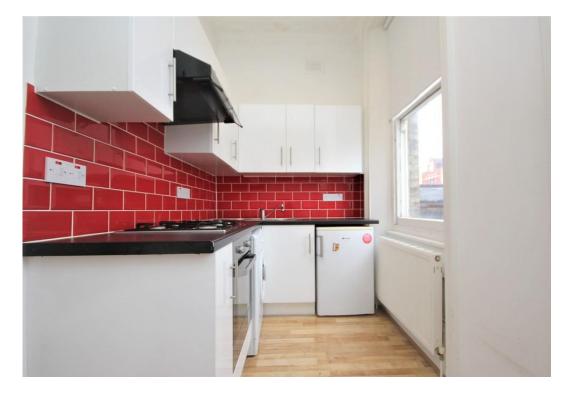

Internally the studio has; an abundance of natural light, a modern semi open plan kitchen with brick tiling and a separate private bathroom with shower and bath facilities. Further features include gas central heating, wood flooring and ample storage throughout.