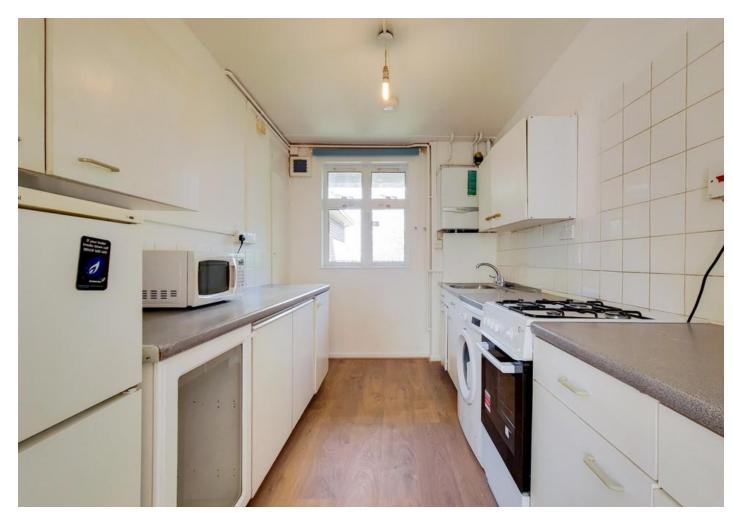

## £2,500 pcm

Presenting a large three-bedroom flat, located only a 5-minute walk to Finsbury Park Station (Victoria & Piccadilly lines).

Property features include three large equal sized double bedrooms, a separate living room, spacious functional kitchen, central gas heating, three-piece bathroom, ample storage, double glazed windows and wooden flooring throughout.

Nestled right in the heart of popular Stroud Green N4, 0.4 miles from Finsbury Park station (Victoria & Piccadilly lines) perfect for professional sharers. Offered Furnished, Available Now.

- Three Double Bedrooms
- Split Level
- Separate Fully Fitted Kitchen
- 0.4 Miles to Finsbury Park Station Available Now
- 783sqft/73sqmEPC Rating: D
- Offered Furnished