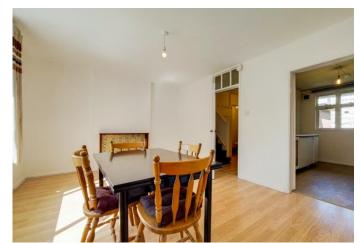

## £2,500 pcm

Presenting a large three-bedroom flat, located only a 5-minute walk to Finsbury Park Station (Victoria & Piccadilly lines).

Property features include three large equal sized double bedrooms, a separate living room, spacious functional kitchen, central gas heating, three-piece bathroom, ample storage, double glazed windows and wooden flooring throughout.

Nestled right in the heart of popular Stroud Green N4, 0.4 miles from Finsbury Park station (Victoria & Piccadilly lines) perfect for professional sharers. Offered Furnished, Available Now.

- Three Double Bedrooms
- Split Level
- Separate Fully Fitted Kitchen
- 0.4 Miles to Finsbury Park Station Available Now
- 783sqft/73sqmEPC Rating: D
- Offered Furnished