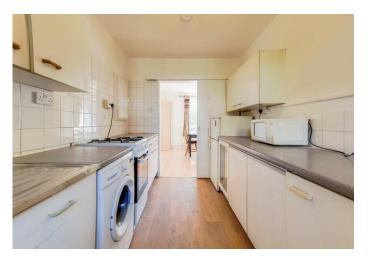

## £2,500 pcm

Presenting a large three-bedroom flat, located only a 5-minute walk to Finsbury Park Station (Victoria & Piccadilly lines).

Property features include three large equal sized double bedrooms, a separate living room, spacious functional kitchen, central gas heating, three-piece bathroom, ample storage, double glazed windows and wooden flooring throughout.

Nestled right in the heart of popular Stroud Green N4, 0.4 miles from Finsbury Park station (Victoria & Piccadilly lines) perfect for professional sharers. Offered Furnished, Available Now.

- Three Double Bedrooms
- Split Level
- Separate Fully Fitted Kitchen
- 0.4 Miles to Finsbury Park Station Available Now
- 783sqft/73sqmEPC Rating: D
- Offered Furnished