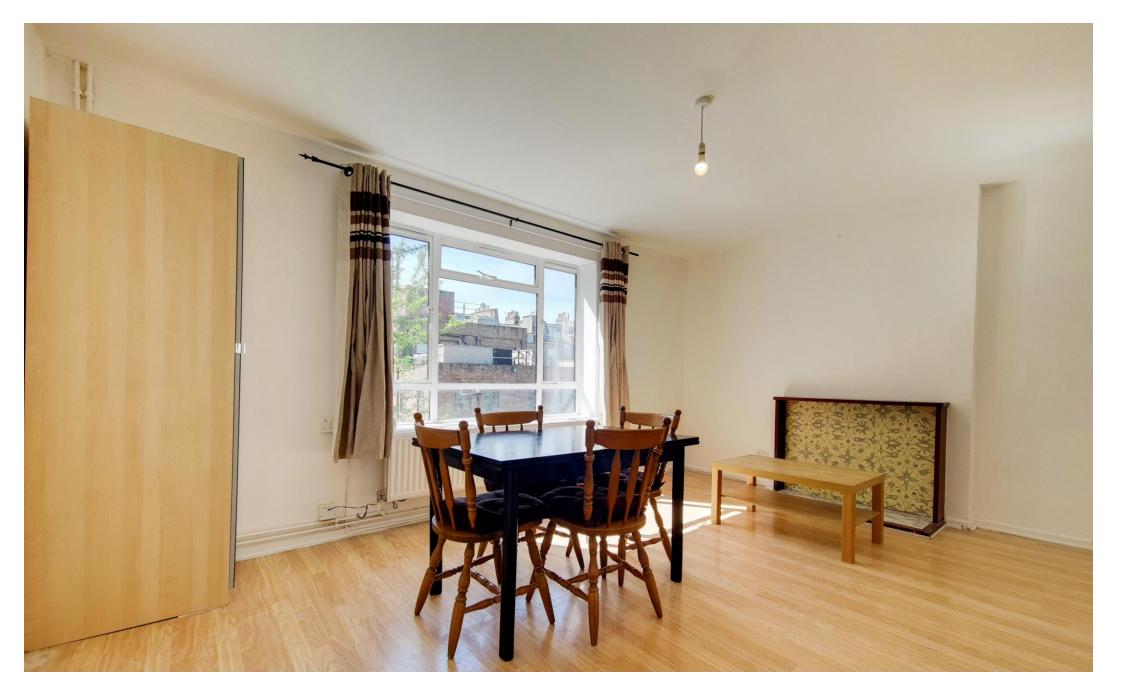

## £2,500 pcm

Presenting a large three-bedroom flat, located only a 5-minute walk to Finsbury Park Station (Victoria & Piccadilly lines).

Property features include three large equal sized double bedrooms, a separate living room, spacious functional kitchen, central gas heating, three-piece bathroom, ample storage, double glazed windows and wooden flooring throughout.

Nestled right in the heart of popular Stroud Green N4, 0.4 miles from Finsbury Park station (Victoria & Piccadilly lines) perfect for professional sharers. Offered Furnished, Available Now.

- Three Double Bedrooms
- Split Level
- Separate Fully Fitted Kitchen
- 0.4 Miles to Finsbury Park Station Available Now
- 783sqft/73sqmEPC Rating: D
- Offered Furnished