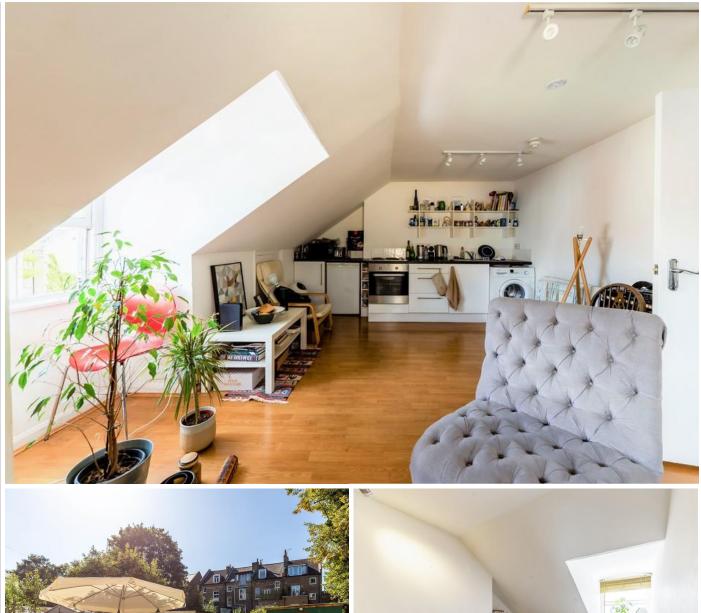

### £1,350 pcm

Beautifully presented one bedroom apartment set over the top floor of this period property with access to a large communal garden, moments from Finsbury Park Station.

Property features include a spacious open plan reception area with a modern kitchen, large double bedroom, modern bathroom, gas central heating, bright & airy, wood flooring throughout, double glazed windows and access to a communal garden.

- One Bedroom
- Top floor flat
- Communal garden
- Open Plan
- 332sqft/31m2
- EPC Rating: D
- Offered Part Furnished (flexible)
- Available 1st of September