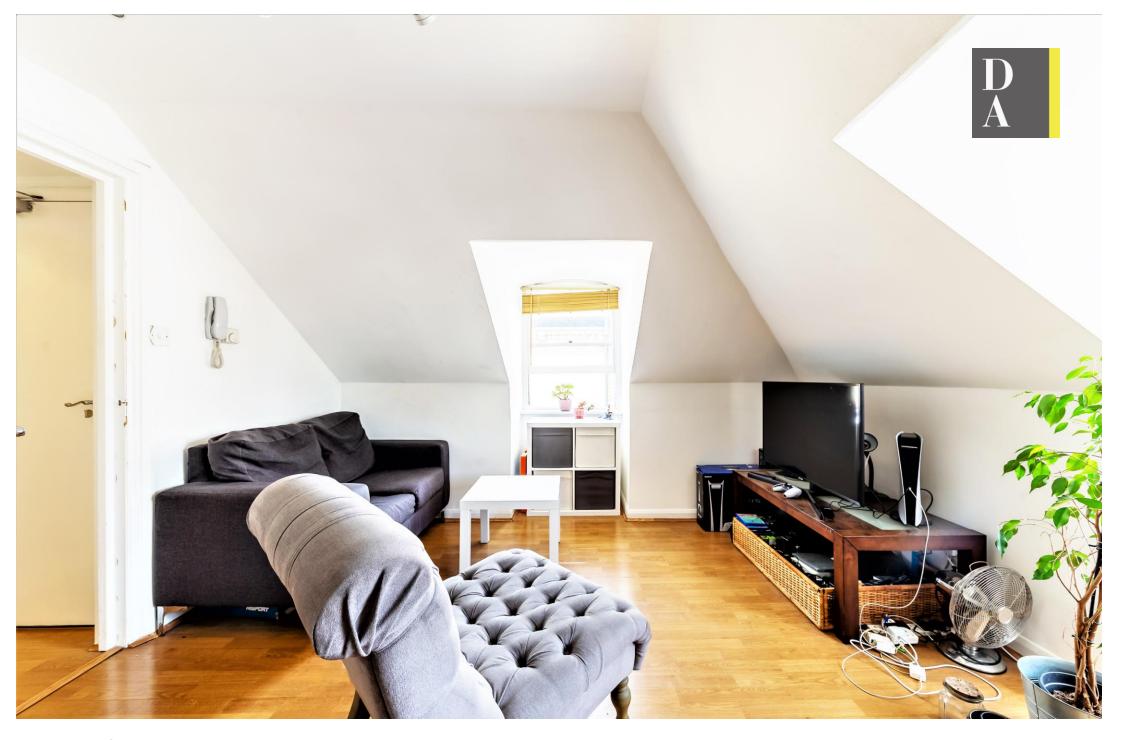

### £1,350 pcm

Beautifully presented one bedroom apartment set over the top floor of this period property with access to a large communal garden, moments from Finsbury Park Station.

Property features include a spacious open plan reception area with a modern kitchen, large double bedroom, modern bathroom, gas central heating, bright & airy, wood flooring throughout, double glazed windows and access to a communal garden.

- One Bedroom
- Top floor flat
- Communal garden
- Open Plan
- 332sqft/31m2
- EPC Rating: D
- Offered Part Furnished (flexible)
- Available 1st of September