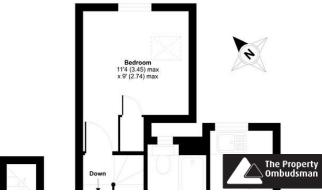

# Mountgrove Road, Highbury, London, N5

APPROX. GROSS INTERNAL FLOOR AREA 468 SQFT / 43.4 SQM

%epcGraph\_c\_1\_140%

Agent's Note:
Whislt Care has been excercised in the preperation of these particulars, statements about the property must not be relied upon as representations of statement or fact.
Prospective applicants must make and rely upon their own enquiries and those of their professional representatives. The company accepts no liability for any error contained in these particulars.