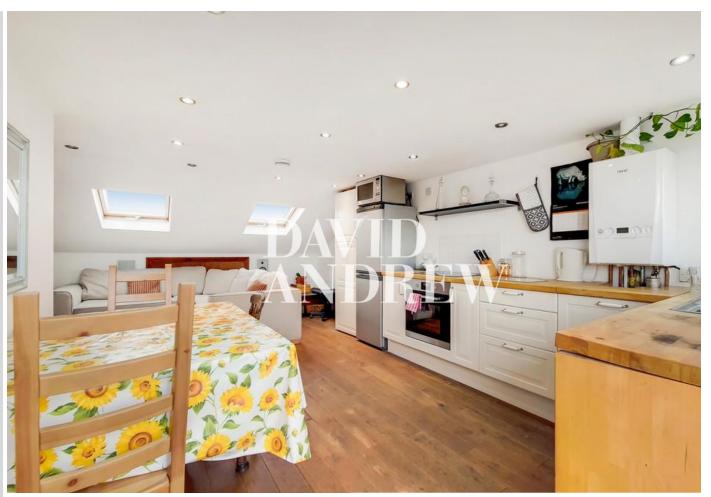

The main features of this property include a separate private entrance, two spacious double bedrooms, with an additional study, large bathroom, open plan kitchen / dining / living leading out to a terrace.

A home suited to professional couples or sharers, situated only a short 12 minutes walk to Finsbury park station (Victoria and Piccadilly lines).

- Two Spacious Double Bedrooms
- Private Terrace
- Dishwasher
- Separate Study
- Dining / Living / Kitchen
- EPC: D
- Council Tax: C
- Available End September 2022