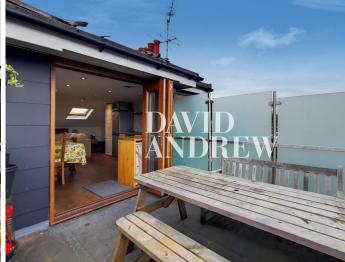

The main features of this property include a separate private entrance, two spacious double bedrooms, with an additional study, large bathroom, open plan kitchen / dining / living leading out to a terrace.

A home suited to professional couples or sharers, situated only a short 12 minutes walk to Finsbury park station (Victoria and Piccadilly lines).

- Two Spacious Double Bedrooms
- Private Terrace
- Dishwasher
- Separate Study
- Dining / Living / Kitchen
- EPC: D
- Council Tax: C
- Available End September 2022