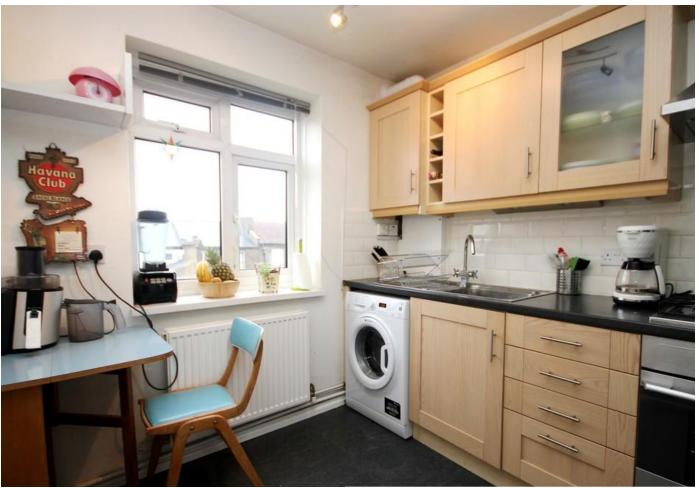

# Osborne Road

£350 pw Fees Apply

Top floor two bedroom apartment with a private balcony in prime Stroud Green N4.Two good size bedrooms, large lounge with plenty of light, modern bathroom & eat-in kitchen with a private balcony off.

- Two bedroom flat
- Top floor flat
- Private balcony
- Eat-in kitchen
- Modern bathroom
- Double glazing
- Furnished
- Available April

| your     |
|----------|
| most     |
| valuable |
| asset    |