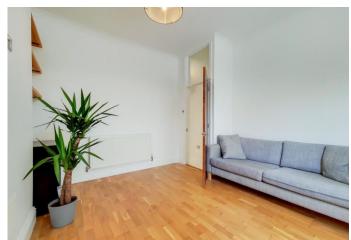

Property features include a separate reception room with bay windows, separate fully fitted modern kitchen, a spacious bedroom, modern bathroom, ample storage throughout, high ceilings, period features, gas central heating, double glazed windows, and a private garden.