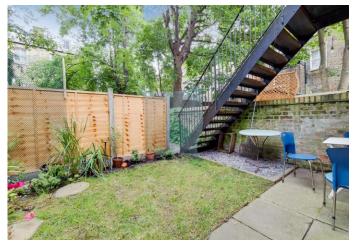

Property features include a separate reception room with bay windows, separate fully fitted modern kitchen, a spacious bedroom, modern bathroom, ample storage throughout, high ceilings, period features, gas central heating, double glazed windows, and a private garden.

- One Bedroom
- Private Garden
- Fully Fitted Modern Kitchen
- Excellent Location

- Comprising 440sqft/41sqm
- EPC Rating: D
- Offered Furnished
- Available 5th of September