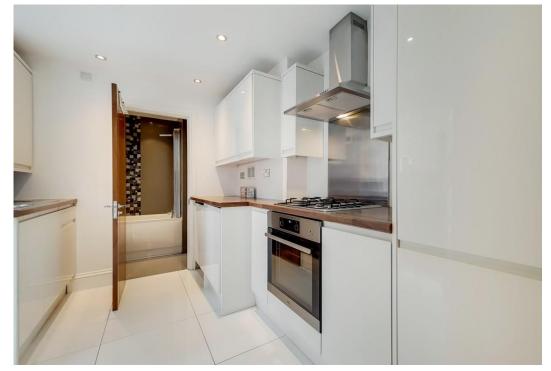

Property features include a separate reception room with bay windows, separate fully fitted modern kitchen, a spacious bedroom, modern bathroom, ample storage throughout, high ceilings, period features, gas central heating, double glazed windows, and a private garden.