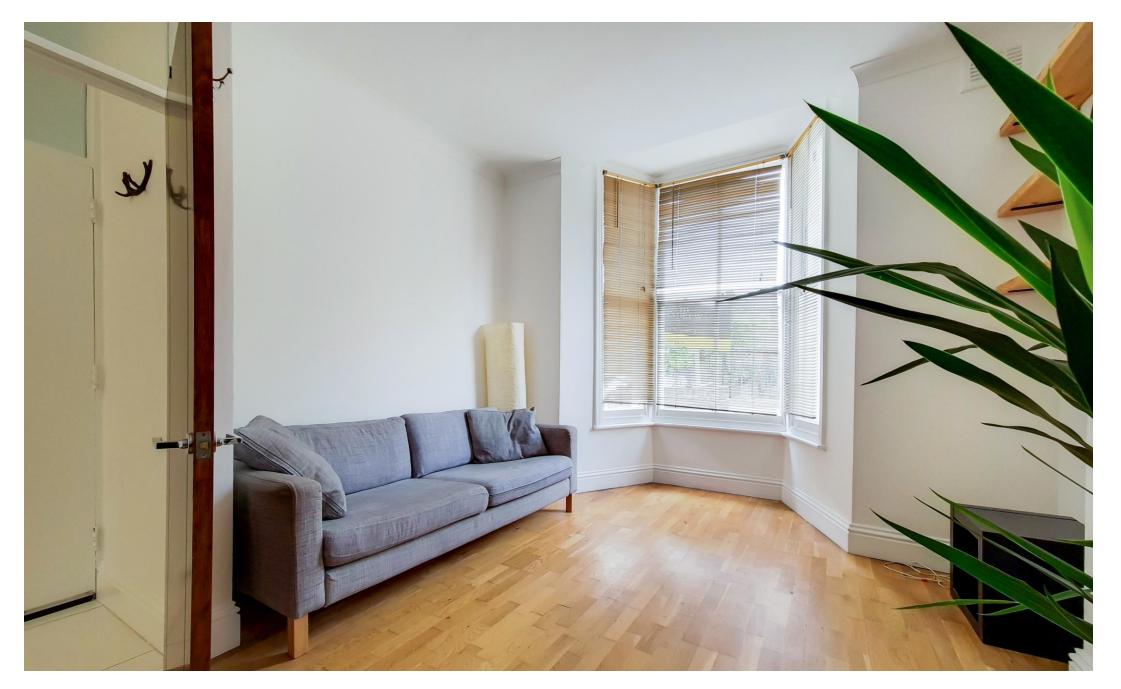

Property features include a separate reception room with bay windows, separate fully fitted modern kitchen, a spacious bedroom, modern bathroom, ample storage throughout, high ceilings, period features, gas central heating, double glazed windows, and a private garden.