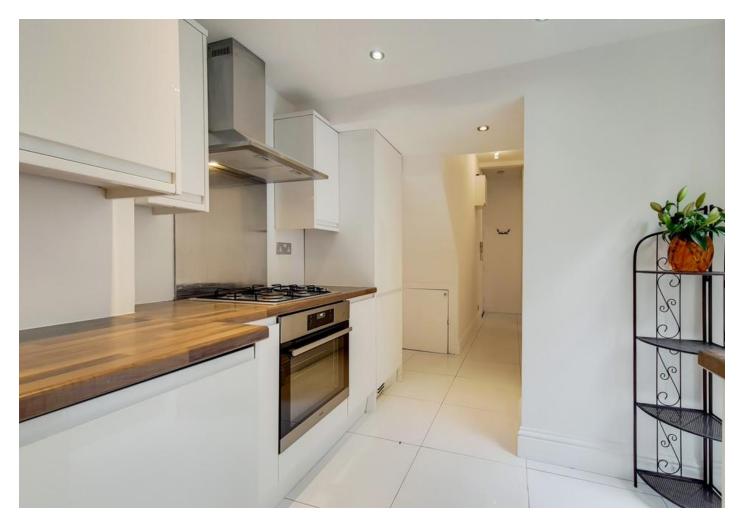

Property features include a separate reception room with bay windows, separate fully fitted modern kitchen, a spacious bedroom, modern bathroom, ample storage throughout, high ceilings, period features, gas central heating, double glazed windows, and a private garden.