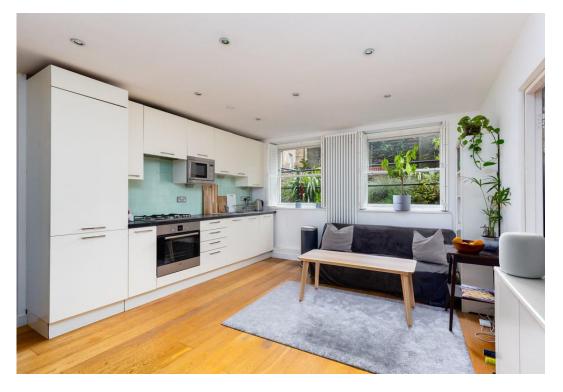

This lovely property briefly comprises modern open-plan reception with fully-fitted modern kitchen, good size master bedroom, contemporary bathroom, additional bedroom/study, wood flooring throughout, and access to a communal garden at the rear.