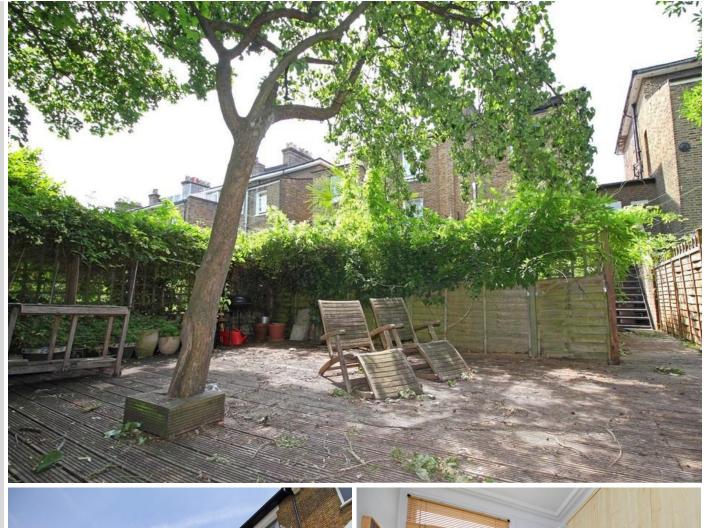

### £2,000 pcm

Spacious two double bedroom period conversion with a private garden situated on this popular residential road in N4 close to Arsenal and Finsbury Park stations.

Property features include bright reception, fully fitted modern kitchen, two double bedrooms, bathroom with bath and shower, real wood flooring, gas central heating and a private decked garden.

- Two Double Bedrooms
- Private Garden
- Modern kitchen
- Split Level
- Period Conversion
- Great Transport Links
- Part Furnished
- Available 4th July 2022