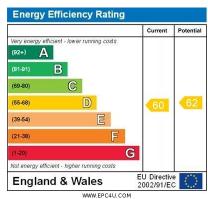

- Two Double Bedrooms
- Two Bathrooms
- Private Balcony
- Private Secure Parking
- Comprising 941.84SQFT/87.50SQM
- EPC rating: D
- Offered Furnished
- Available 11th of September

| <br> | <br> |   |
|------|------|---|
|      |      |   |
|      |      |   |
|      |      |   |
|      |      |   |
|      |      |   |
|      |      |   |
|      |      |   |
|      |      |   |
|      |      |   |
|      |      |   |
| <br> | <br> |   |
| <br> | <br> | • |
|      |      |   |
|      |      |   |
|      |      |   |
|      |      |   |
|      |      |   |
|      |      |   |