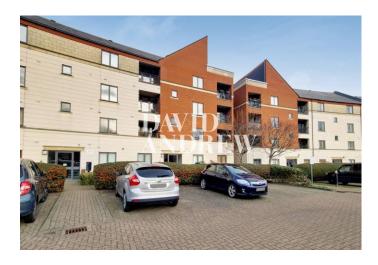

Property features include a bright and spacious living room/reception area, a separate fully fitted modern kitchen, two spacious double bedrooms, two large bathrooms, a private balcony overlooking the lovely gardens, ample storage, an entry phone system, double glazed windows, and further benefits include an allocated secure parking space.

- Two Double Bedrooms
- Two Bathrooms
- Private Balcony
- Private Secure Parking
- Comprising 941.84SQFT/87.50SQM
- EPC rating: D
- Offered Furnished
- Available 11th of September

| <br> | <br> |   |
|------|------|---|
|      |      |   |
|      |      |   |
|      |      |   |
|      |      |   |
|      |      |   |
|      |      |   |
|      |      |   |
|      |      |   |
|      |      |   |
|      |      |   |
| <br> | <br> |   |
| <br> | <br> | • |
|      |      |   |
|      |      |   |
|      |      |   |
|      |      |   |
|      |      |   |
|      |      |   |