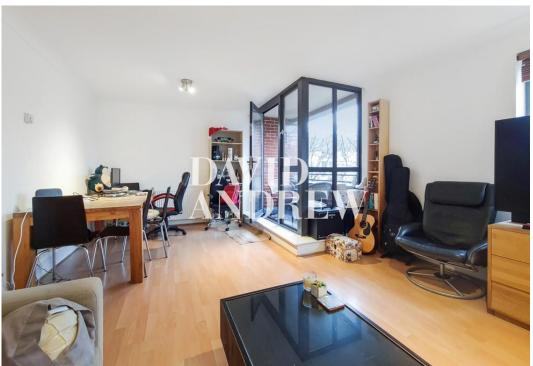

Property features include a bright and spacious living room/reception area, a separate fully fitted modern kitchen, two spacious double bedrooms, two large bathrooms, a private balcony overlooking the lovely gardens, ample storage, an entry phone system, double glazed windows, and further benefits include an allocated secure parking space.

- Two Double Bedrooms
- Two Bathrooms
- Private Balcony
- Private Secure Parking
- Comprising 941.84SQFT/87.50SQM
- EPC rating: D
- Offered Furnished
- Available 11th of September

| <br> | <br> |   |
|------|------|---|
|      |      |   |
|      |      |   |
|      |      |   |
|      |      |   |
|      |      |   |
|      |      |   |
|      |      |   |
|      |      |   |
|      |      |   |
|      |      |   |
| <br> | <br> |   |
| <br> | <br> | • |
|      |      |   |
|      |      |   |
|      |      |   |
|      |      |   |
|      |      |   |
|      |      |   |