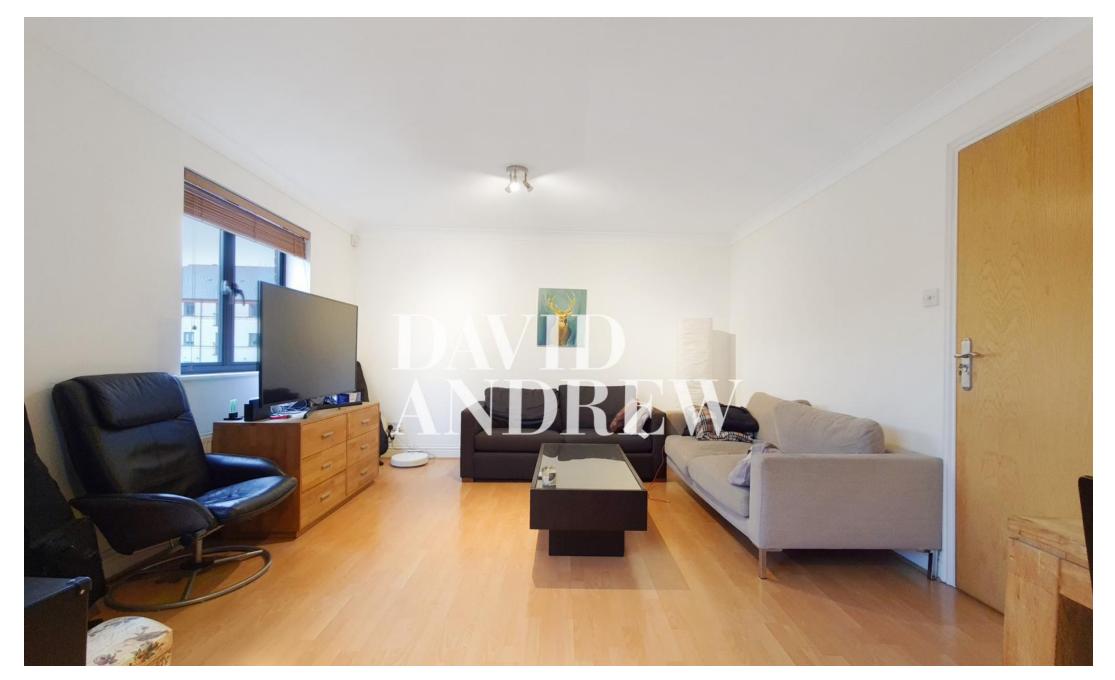

Property features include a bright and spacious living room/reception area, a separate fully fitted modern kitchen, two spacious double bedrooms, two large bathrooms, a private balcony overlooking the lovely gardens, ample storage, an entry phone system, double glazed windows, and further benefits include an allocated secure parking space.

- Two Double Bedrooms
- Two Bathrooms
- Private Balcony
- Private Secure Parking
- Comprising 941.84SQFT/87.50SQM
- EPC rating: D
- Offered Furnished
- Available 11th of September

| <br> | <br> |   |
|------|------|---|
|      |      |   |
|      |      |   |
|      |      |   |
|      |      |   |
|      |      |   |
|      |      |   |
|      |      |   |
|      |      |   |
|      |      |   |
|      |      |   |
| <br> | <br> |   |
| <br> | <br> | • |
|      |      |   |
|      |      |   |
|      |      |   |
|      |      |   |
|      |      |   |
|      |      |   |