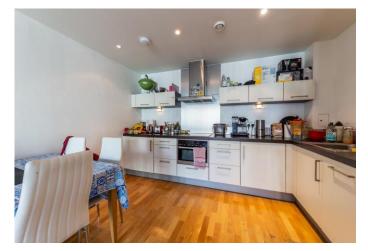

# Highbury Stadium

£1,750 pcm

A stunning one bedroom, third floor apartment with a private balcony in the South Stand of the prestigious former home of Arsenal Football Club.

Comprising entrance hall, spacious open plan kitchen with appliances, dining area, living space with French doors onto balcony, double bedroom with ample wardrobe space, door onto balcony, bathroom with bath and shower, secure entry phone and communal gardens.

Offered Furnished / part furnished, Available 2nd May 2022.

- One Bed
- Private balcony
- Bright & Spacious
- Fully Fitted Modern Kitchen
- Secure Gated Development
- Close to Arsenal Tube Station
- Offered Furnished / Part furnished
- Available 2nd May 2022