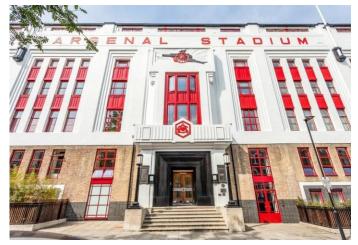

# Highbury Stadium

£1,750 pcm

A stunning one bedroom, third floor apartment with a private balcony in the South Stand of the prestigious former home of Arsenal Football Club.

Comprising entrance hall, spacious open plan kitchen with appliances, dining area, living space with French doors onto balcony, double bedroom with ample wardrobe space, door onto balcony, bathroom with bath and shower, secure entry phone and communal gardens.