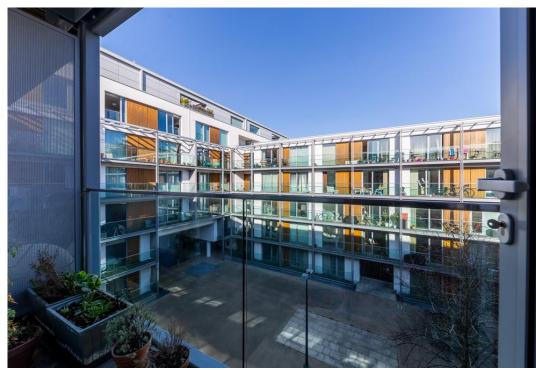

# Highbury Stadium

£1,750 pcm

A stunning one bedroom, third floor apartment with a private balcony in the South Stand of the prestigious former home of Arsenal Football Club.

Comprising entrance hall, spacious open plan kitchen with appliances, dining area, living space with French doors onto balcony, double bedroom with ample wardrobe space, door onto balcony, bathroom with bath and shower, secure entry phone and communal gardens.