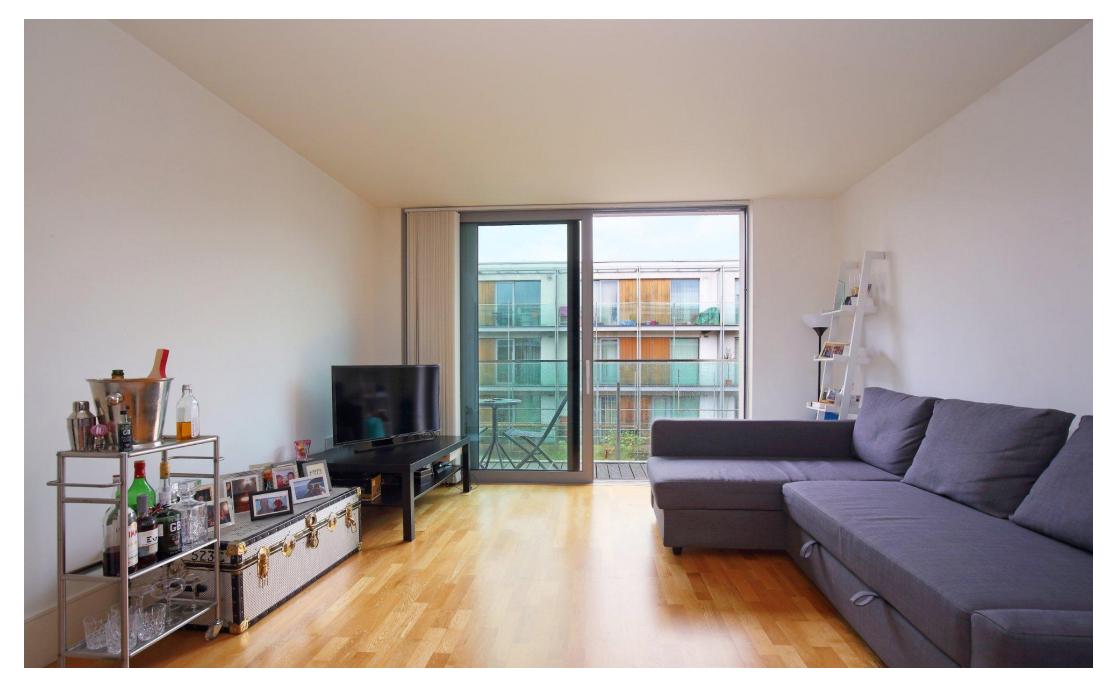

# Highbury Stadium

£1,750 pcm

A stunning one bedroom, third floor apartment with a private balcony in the South Stand of the prestigious former home of Arsenal Football Club.

Comprising entrance hall, spacious open plan kitchen with appliances, dining area, living space with French doors onto balcony, double bedroom with ample wardrobe space, door onto balcony, bathroom with bath and shower, secure entry phone and communal gardens.

Offered Furnished / part furnished, Available 2nd May 2022.

- One Bed
- Private balcony
- Bright & Spacious
- Fully Fitted Modern Kitchen
- Secure Gated Development
- Close to Arsenal Tube Station
- Offered Furnished / Part furnished
- Available 2nd May 2022