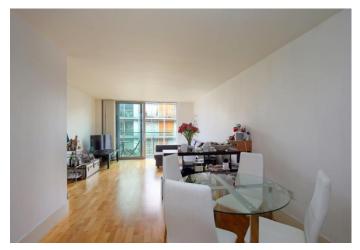

# Highbury Stadium

£1,750 pcm

A stunning one bedroom, third floor apartment with a private balcony in the South Stand of the prestigious former home of Arsenal Football Club.

Comprising entrance hall, spacious open plan kitchen with appliances, dining area, living space with French doors onto balcony, double bedroom with ample wardrobe space, door onto balcony, bathroom with bath and shower, secure entry phone and communal gardens.

Offered Furnished / part furnished, Available 2nd May 2022.

- One Bed
- Private balcony
- Bright & Spacious
- Fully Fitted Modern Kitchen
- Secure Gated Development
- Close to Arsenal Tube Station
- Offered Furnished / Part furnished
- Available 2nd May 2022