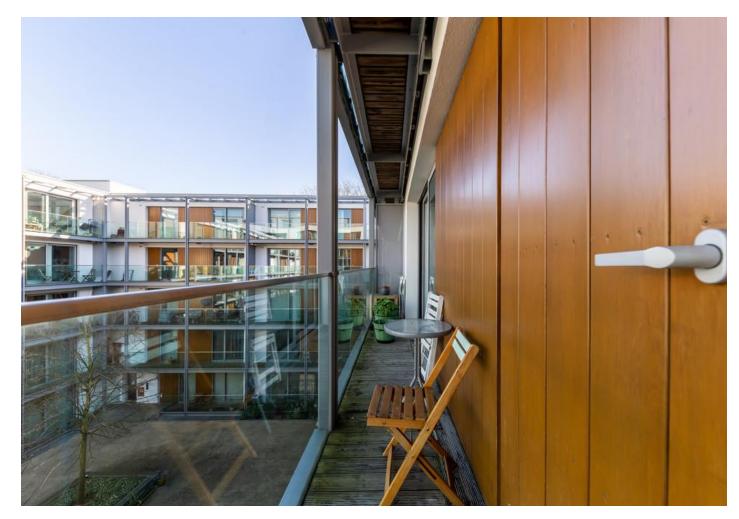

# Highbury Stadium

£1,750 pcm

A stunning one bedroom, third floor apartment with a private balcony in the South Stand of the prestigious former home of Arsenal Football Club.

Comprising entrance hall, spacious open plan kitchen with appliances, dining area, living space with French doors onto balcony, double bedroom with ample wardrobe space, door onto balcony, bathroom with bath and shower, secure entry phone and communal gardens.