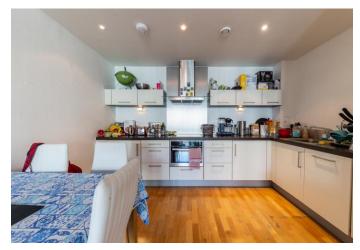

# Highbury Stadium

£1,750 pcm

A stunning one bedroom, third floor apartment with a private balcony in the South Stand of the prestigious former home of Arsenal Football Club.

Comprising entrance hall, spacious open plan kitchen with appliances, dining area, living space with French doors onto balcony, double bedroom with ample wardrobe space, door onto balcony, bathroom with bath and shower, secure entry phone and communal gardens.

Offered Furnished / part furnished, Available 2nd May 2022.

- One Bed
- Private balcony
- Bright & Spacious
- Fully Fitted Modern Kitchen
- Secure Gated Development
- Close to Arsenal Tube Station
- Offered Furnished / Part furnished
- Available 2nd May 2022