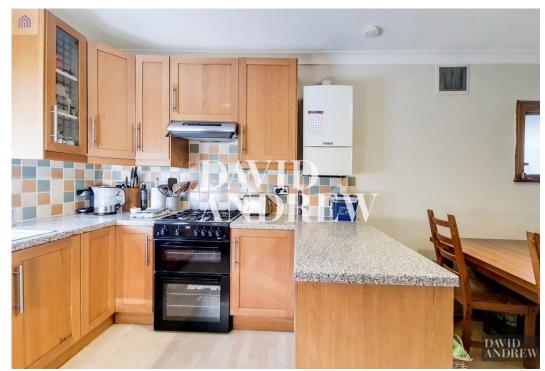

# £2,400 pcm

Spacious two double bedrooms apartment arranged over the top two levels of this impressive Victorian conversion in an excellent location. Internally the property offers 1020 sq ft of bright living space, with includes a large separate living room, a large kitchen diner, and two large double bedrooms.

- Two Double Bedrooms
- Victorian version
- Large Kitchen/Diner
- Arranged over two levels
- Excellent local transport links
- 1020 sq ft / 94 SQM
- Part furnished
- Available 23rd August 2024