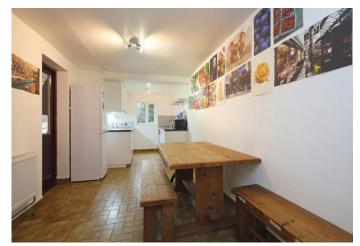

The property briefly comprises a huge reception room with period features and high ceilings, separate fully-fitted kitchen/diner with direct access to a private garden, four good size double bedrooms, two bathrooms, one recently refurbished, private terrace, conservatory and gas central heating.