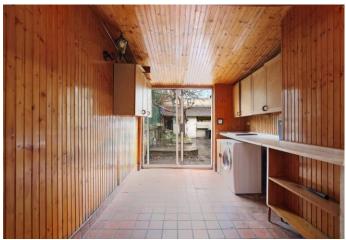

The property briefly comprises a huge reception room with period features and high ceilings, separate fully-fitted kitchen/diner with direct access to a private garden, four good size double bedrooms, two bathrooms, one recently refurbished, private terrace, conservatory and gas central heating.