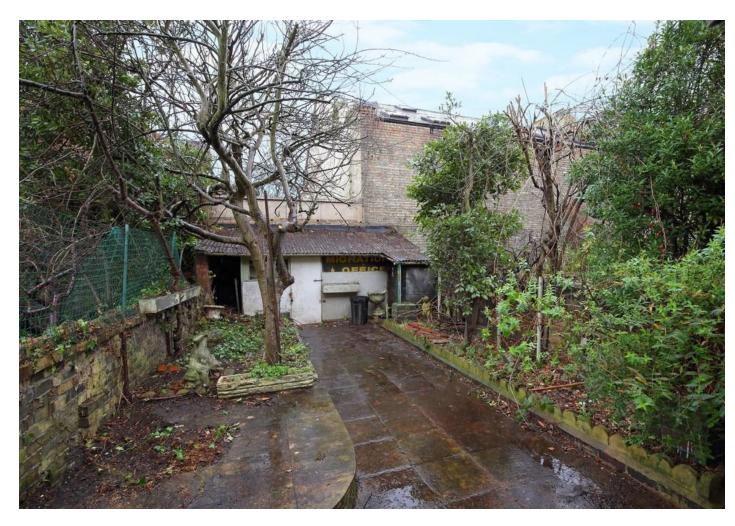

The property briefly comprises a huge reception room with period features and high ceilings, separate fully-fitted kitchen/diner with direct access to a private garden, four good size double bedrooms, two bathrooms, one recently refurbished, private terrace, conservatory and gas central heating.

- Four Double Bedrooms
- Two Bathrooms
- Roof Terrace
- Private Garden

- Period Features
- Close To Arsenal and Finsbury Park Stations
- Available Mid-April
- Offered Furnished