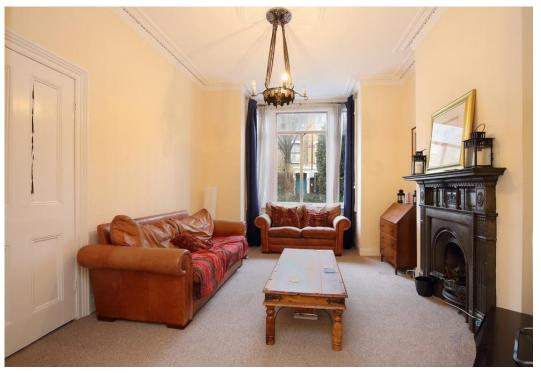

The property briefly comprises a huge reception room with period features and high ceilings, separate fully-fitted kitchen/diner with direct access to a private garden, four good size double bedrooms, two bathrooms, one recently refurbished, private terrace, conservatory and gas central heating.

- Four Double Bedrooms
- Two Bathrooms
- Roof Terrace
- Private Garden

- Period Features
- Close To Arsenal and Finsbury Park Stations
- Available Mid-April
- Offered Furnished