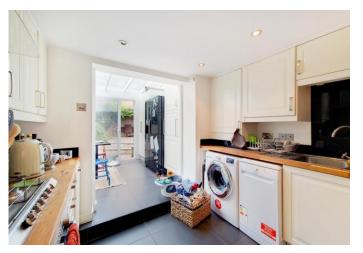

This split-level apartment briefly comprises spacious living room with feature fireplace, recently modernised kitchen, large conservatory/dining area, leading into a private garden, two bedrooms, bathroom with bath and shower.