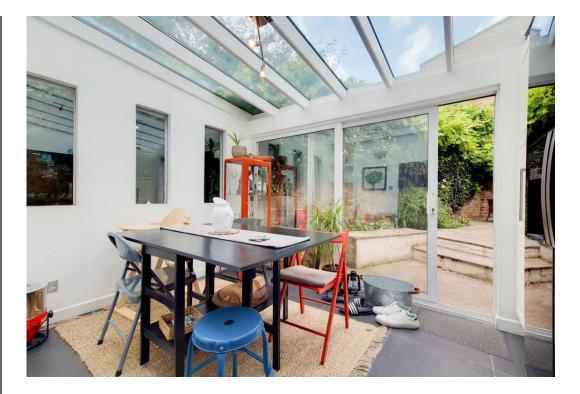

This split-level apartment briefly comprises spacious living room with feature fireplace, recently modernised kitchen, large conservatory/dining area, leading into a private garden, two bedrooms, bathroom with bath and shower.