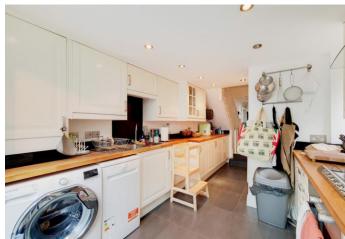

This split-level apartment briefly comprises spacious living room with feature fireplace, recently modernised kitchen, large conservatory/dining area, leading into a private garden, two bedrooms, bathroom with bath and shower.