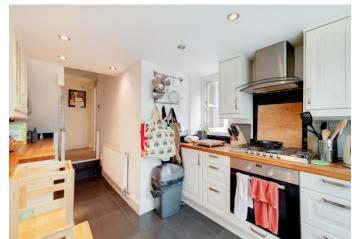

This split-level apartment briefly comprises spacious living room with feature fireplace, recently modernised kitchen, large conservatory/dining area, leading into a private garden, two bedrooms, bathroom with bath and shower.