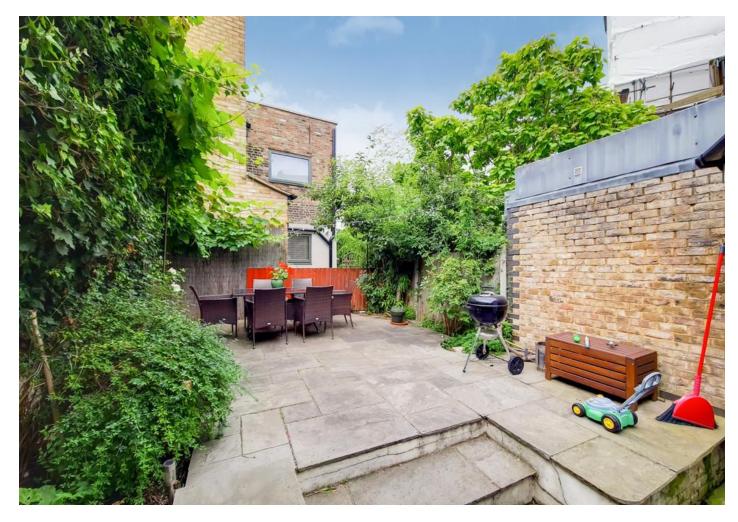

This split-level apartment briefly comprises spacious living room with feature fireplace, recently modernised kitchen, large conservatory/dining area, leading into a private garden, two bedrooms, bathroom with bath and shower.