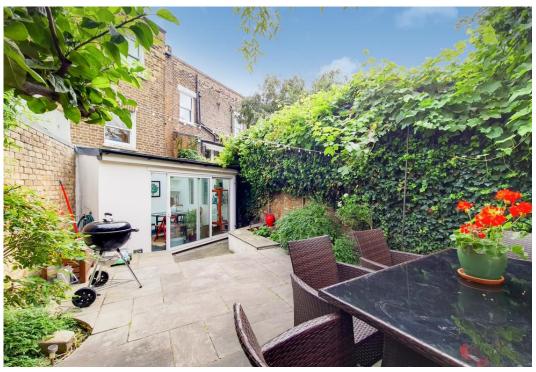

This split-level apartment briefly comprises spacious living room with feature fireplace, recently modernised kitchen, large conservatory/dining area, leading into a private garden, two bedrooms, bathroom with bath and shower.