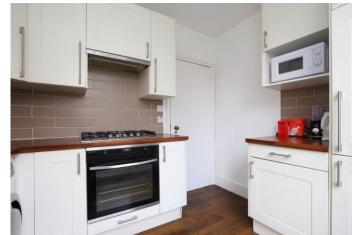

This well presented split level apartment offers a spacious bright and airy reception room, separate modern fully fitted kitchen, two good sized double bedrooms, solid wood flooring, ample storage throughout, period features, high ceilings, gas central heating, double glazed windows and a recently refurbished bathroom.