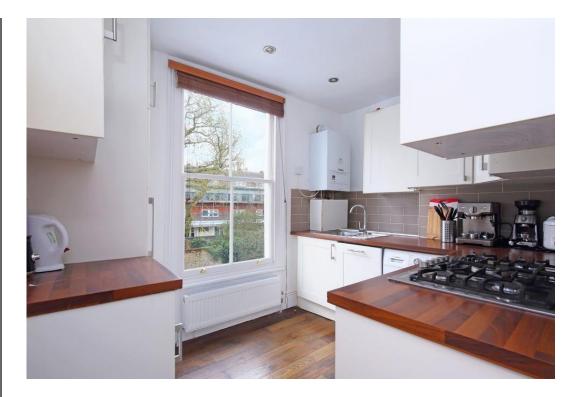

This well presented split level apartment offers a spacious bright and airy reception room, separate modern fully fitted kitchen, two good sized double bedrooms, solid wood flooring, ample storage throughout, period features, high ceilings, gas central heating, double glazed windows and a recently refurbished bathroom.