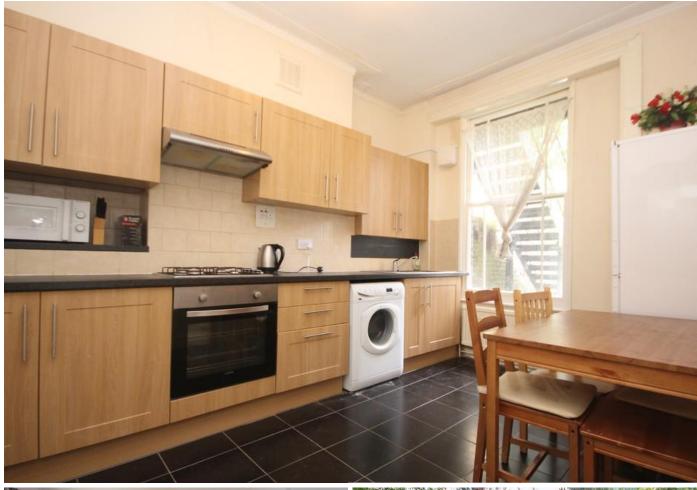

# Regina Road

£1,600 pcm

Presenting a large ground floor, one bedroom Victorian conversion with access to a private garden, located moments from the Finsbury Park tube station.

Property features include a separate reception with engineered wooden flooring, impressive kitchen diner with space for a dining table, ample storage, a three piece bathroom suite and central gas heating.

Offered mostly furnished. Available mid June.

- One Bedroom
- Private & Communal Garden
- Wooden Flooring
- Large Kitchen
- Three Piece Bathroom
- Mostly Furnished
- Available Mid June
- EPC Rating: C