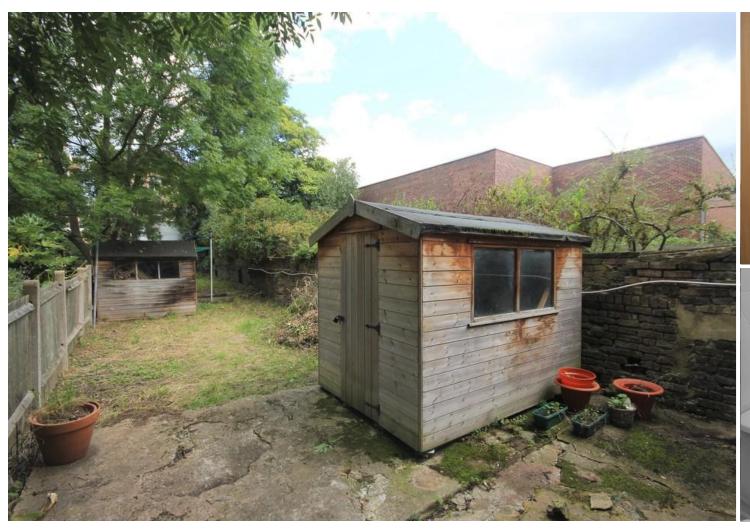

# Regina Road

£1,600 pcm

Presenting a large ground floor, one bedroom Victorian conversion with access to a private garden, located moments from the Finsbury Park tube station.

Property features include a separate reception with engineered wooden flooring, impressive kitchen diner with space for a dining table, ample storage, a three piece bathroom suite and central gas heating.

Offered mostly furnished. Available mid June.

- One Bedroom
- Private & Communal Garden
- Wooden Flooring
- Large Kitchen
- Three Piece Bathroom
- Mostly Furnished
- Available Mid June
- EPC Rating: C