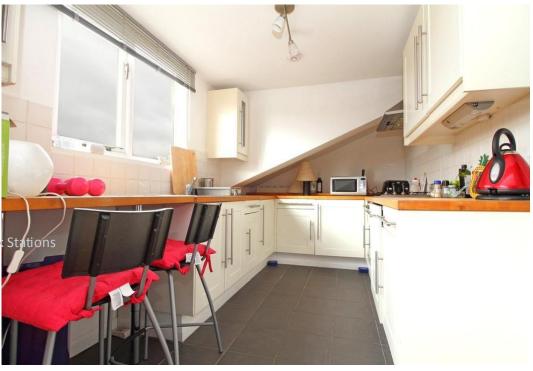

Property features good size reception room with high ceilings and lots of character, modern semi open-plan fully-fitted kitchen and dining area, two double bedrooms, large, modern bathroom, wood flooring, with carpets in the bedroom, gas central heating and ample storage throughout.