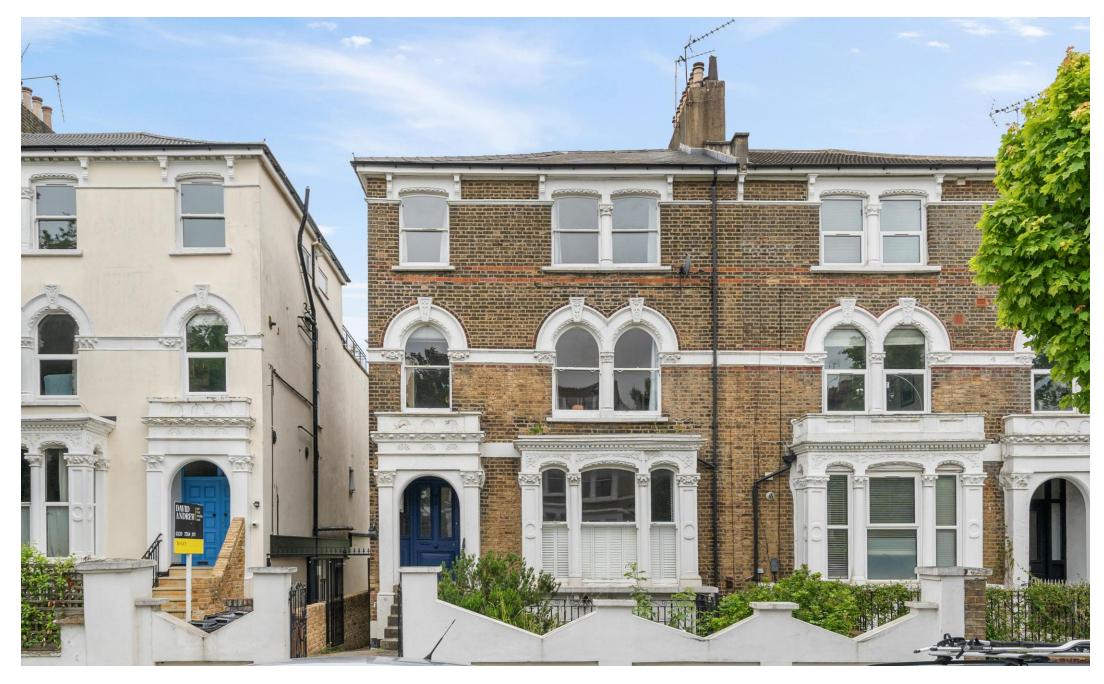

# Queens Drive

# £2,650 pcm

Newly refurbished two double bedroom period conversion with large private roof terrace located on a sought-after residential road close to Finsbury Park and Clissold Park.

Well-presented, with lovely period features and lots of light, the property briefly comprises a large reception room with a feature fireplace, a separate modern kitchen, a master bedroom with ample storage, an additional bedroom, a bathroom with bath and shower, a private roof terrace, and access to a shared garden.

Situated close to Finsbury Park station with Arsenal tube station, also a short walk away and moments from all the shops, cafés and restaurants of Stoke Newington, Blackstock Road, and Highbury Village. There are also excellent bus links with easy access in and out of the city. Offered unfurnished/part-furnished.