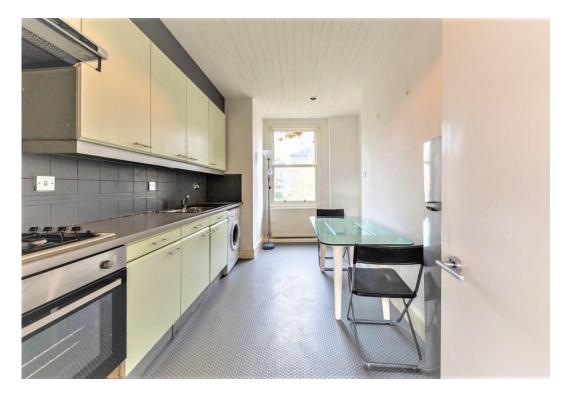

# £2,000 pcm

Spacious one bed first floor period conversion located on this quiet residential turning with private parking.

The property benefits from a large bright reception with high ceilings, a modern fully fitted kitchen/diner, spacious fully tiled bathroom with fitted shower and a large master bedroom.

# • One Bed

- Period Conversion
- Large Reception Room
- Modern Kitchen

- Private Parking
- Close to Clissold & Finsbury Park
- Part furnished / unfurnished
- Available 23rd April 2025