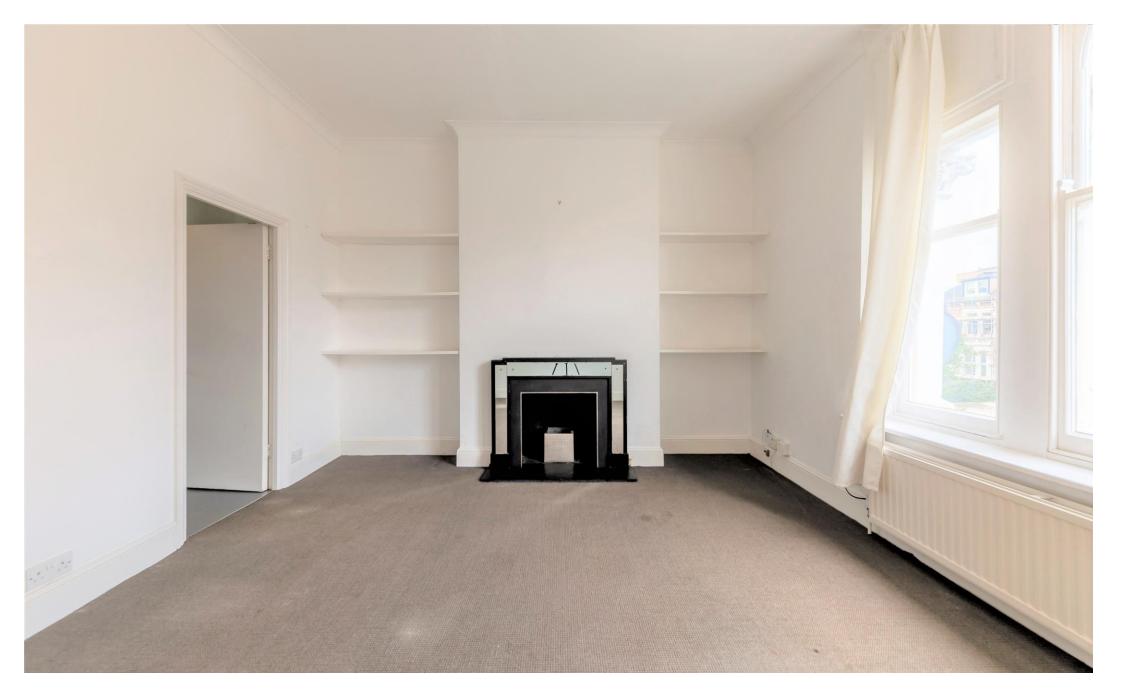

# £2,000 pcm

Spacious one bed first floor period conversion located on this quiet residential turning with private parking.

The property benefits from a large bright reception with high ceilings, a modern fully fitted kitchen/diner, spacious fully tiled bathroom with fitted shower and a large master bedroom.

# • One Bed

- Period Conversion
- Large Reception Room
- Modern Kitchen

- Private Parking
- Close to Clissold & Finsbury Park
- Part furnished / unfurnished
- Available 23rd April 2025