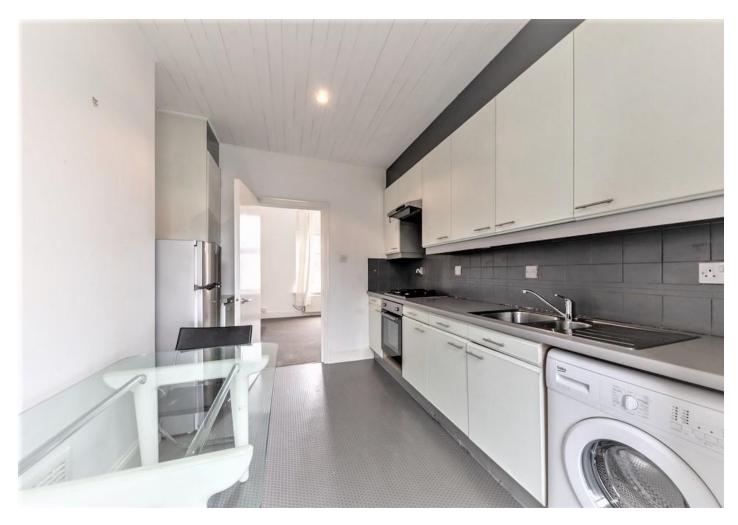

# £2,000 pcm

Spacious one bed first floor period conversion located on this quiet residential turning with private parking.

The property benefits from a large bright reception with high ceilings, a modern fully fitted kitchen/diner, spacious fully tiled bathroom with fitted shower and a large master bedroom.

# • One Bed

- Period Conversion
- Large Reception Room
- Modern Kitchen

- Private Parking
- Close to Clissold & Finsbury Park
- Part furnished / unfurnished
- Available 23rd April 2025