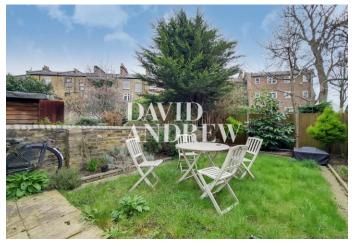

- Four bedroom House
- Two bathrooms/Three WCs
- Private South Facing Garden
- Period features throughout
- 150sqm/1614sqft
- EPC Rating: D
- Flexible Furnishings
- Available 12th of April