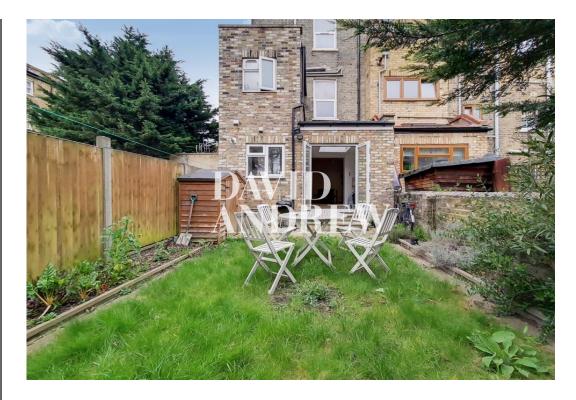

- Four bedroom House
- Two bathrooms/Three WCs
- Private South Facing Garden
- Period features throughout
- 150sqm/1614sqft
- EPC Rating: D
- Flexible Furnishings
- Available 12th of April