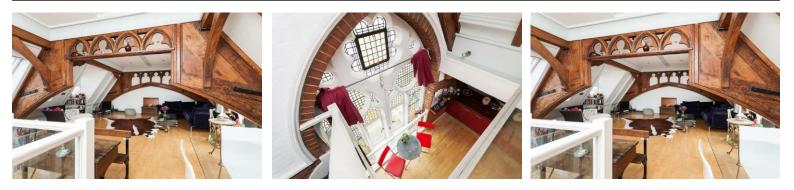

## Victoria Road N4 3SN

£500 pw Fees Apply

This gorgeous church conversion has been carefully executed to preserve many of the original Church features such as exposed oak vaulted beams and beautiful stained glass windows. Accommodation is arranged over the top two levels, features include two bedrooms, bathroom and ensuite a stylish contemporary kitchen. The upper level allows a spacious living/ entertaining space showcasing the original gothic architecture. Internal viewing is simply a must!

- Two Double Bedrooms
- Church Conversion
- Stunning Design
- Parking Available
- Quiet Location
- Two Bathrooms
- Exposed Wooden Beams
- Available Now