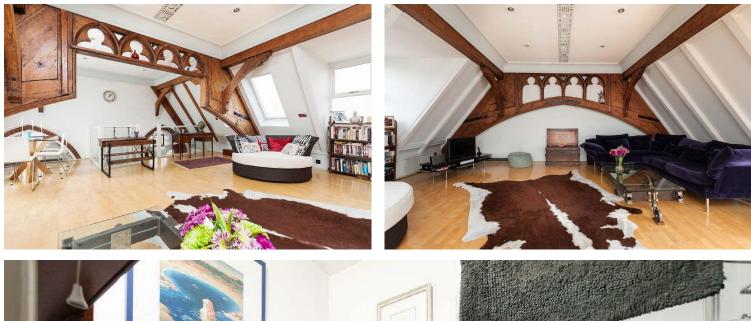

## Victoria Road N4 3SN

£500 pw Fees Apply

This gorgeous church conversion has been carefully executed to preserve many of the original Church features such as exposed oak vaulted beams and beautiful stained glass windows. Accommodation is arranged over the top two levels, features include two bedrooms, bathroom and ensuite a stylish contemporary kitchen. The upper level allows a spacious living/ entertaining space showcasing the original gothic architecture. Internal viewing is simply a must!

- Two Double Bedrooms
- Church Conversion
- Stunning Design
- Parking Available
- Quiet Location
- Two Bathrooms
- Exposed Wooden Beams
- Available Now