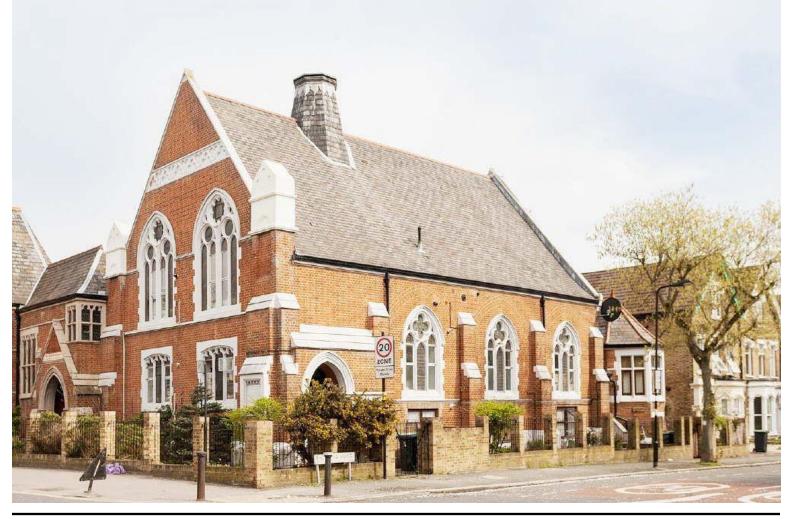

## Victoria Road N4 3SN

£500 pw Fees Apply

This gorgeous church conversion has been carefully executed to preserve many of the original Church features such as exposed oak vaulted beams and beautiful stained glass windows. Accommodation is arranged over the top two levels, features include two bedrooms, bathroom and ensuite a stylish contemporary kitchen. The upper level allows a spacious living/ entertaining space showcasing the original gothic architecture. Internal viewing is simply a must!

- Two Double Bedrooms
- Church Conversion
- Stunning Design
- Parking Available
- Quiet Location
- Two Bathrooms
- Exposed Wooden Beams
- Available Now