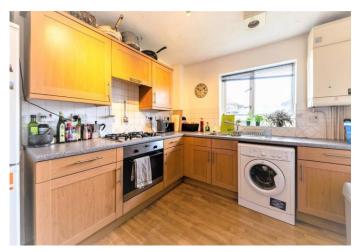

Property features include a spacious lounge, two spacious bedrooms, separate modern fully fitted kitchen with dining area, modern fully fitted bathroom, ample built in storage off the hallway, double glazed windows, private parking, gas heating system and a extremely spacious communal garden.