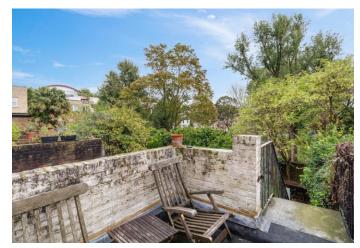

The property comprises of a large reception room, separate fully fitted modern kitchen with a dining area. Further features include three double bedrooms, an abundance of storage space, a mixture of wood flooring in certain areas and carpets elsewhere, gas central heating, utility room, modern bathroom with a separate WC, a private garden, and a private terrace.

Private Garden

- Comprising: 922sqft/86sqm
- EPC Rating: D
- Offered Furnished
- Available Now