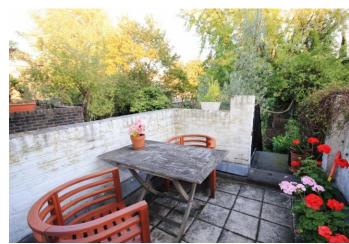

The property comprises of a large reception room, separate fully fitted modern kitchen with a dining area. Further features include three double bedrooms, an abundance of storage space, a mixture of wood flooring in certain areas and carpets elsewhere, gas central heating, utility room, modern bathroom with a separate WC, a private garden, and a private terrace.

Private Garden

- Comprising: 922sqft/86sqm
- EPC Rating: D
- Offered Furnished
- Available Now