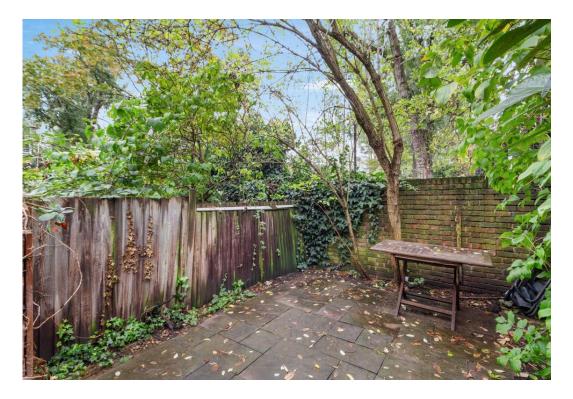

The property comprises of a large reception room, separate fully fitted modern kitchen with a dining area. Further features include three double bedrooms, an abundance of storage space, a mixture of wood flooring in certain areas and carpets elsewhere, gas central heating, utility room, modern bathroom with a separate WC, a private garden, and a private terrace.

Private Garden

- Comprising: 922sqft/86sqm
- EPC Rating: D
- Offered Furnished
- Available Now