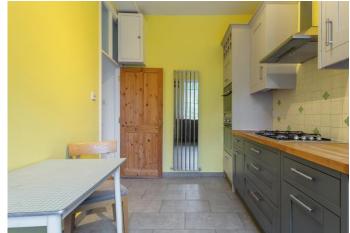

The property comprises of a large reception room, separate fully fitted modern kitchen with a dining area. Further features include three double bedrooms, an abundance of storage space, a mixture of wood flooring in certain areas and carpets elsewhere, gas central heating, utility room, modern bathroom with a separate WC, a private garden, and a private terrace.