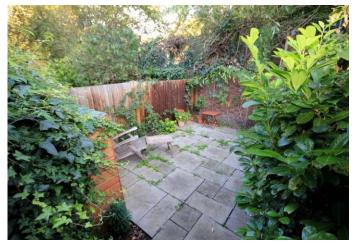

The property comprises of a large reception room, separate fully fitted modern kitchen with a dining area. Further features include three double bedrooms, an abundance of storage space, a mixture of wood flooring in certain areas and carpets elsewhere, gas central heating, utility room, modern bathroom with a separate WC, a private garden, and a private terrace.

Private Garden

- Comprising: 922sqft/86sqm
- EPC Rating: D
- Offered Furnished
- Available Now