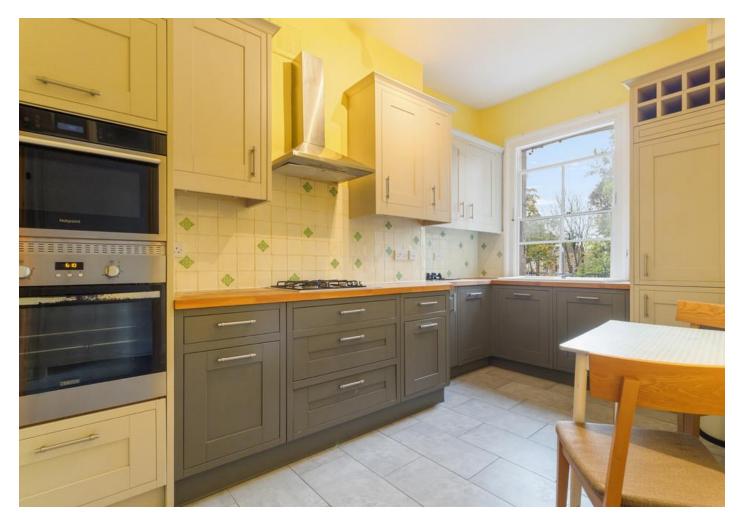

The property comprises of a large reception room, separate fully fitted modern kitchen with a dining area. Further features include three double bedrooms, an abundance of storage space, a mixture of wood flooring in certain areas and carpets elsewhere, gas central heating, utility room, modern bathroom with a separate WC, a private garden, and a private terrace.