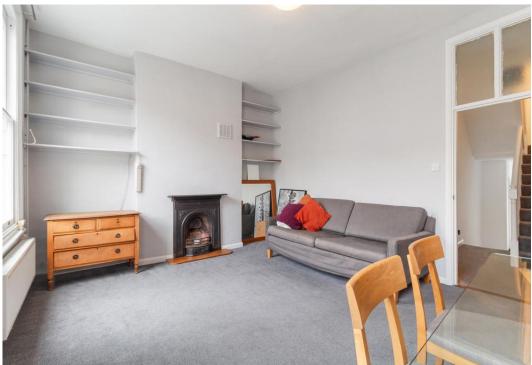

The property comprises of a large reception room, separate fully fitted modern kitchen with a dining area. Further features include three double bedrooms, an abundance of storage space, a mixture of wood flooring in certain areas and carpets elsewhere, gas central heating, utility room, modern bathroom with a separate WC, a private garden, and a private terrace.