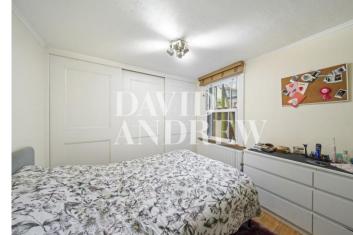

# £1,750 pcm

A spacious, bright, and homely recently refurbished one bedroom apartment set on the ground floor of this period conversion with a private patio close to Archway Station, N19.

Property features include a large reception room with bay windows, separate modern fully fitted kitchen, wooden flooring throughout, spacious bedroom with built in wardrobes, modern fully fitted bathroom, gas central heating, ample storage, and a private patio garden. Note to Applicants: Extensive works just completed in the exterior of the building, scaffolding is due to be removed within 6-8 weeks.

- One Bedroom
- Private Patio Garden
- Separate Reception
- Modern Kitchen

- 468SQFT/44SQM
- Excellent Location
- Offered Unfurnished
- Available 4th of November