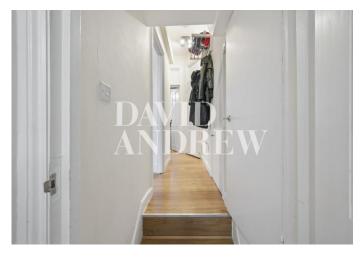

# £1,750 pcm

A spacious, bright, and homely recently refurbished one bedroom apartment set on the ground floor of this period conversion with a private patio close to Archway Station, N19.

Property features include a large reception room with bay windows, separate modern fully fitted kitchen, wooden flooring throughout, spacious bedroom with built in wardrobes, modern fully fitted bathroom, gas central heating, ample storage, and a private patio garden. Note to Applicants: Extensive works just completed in the exterior of the building, scaffolding is due to be removed within 6-8 weeks.