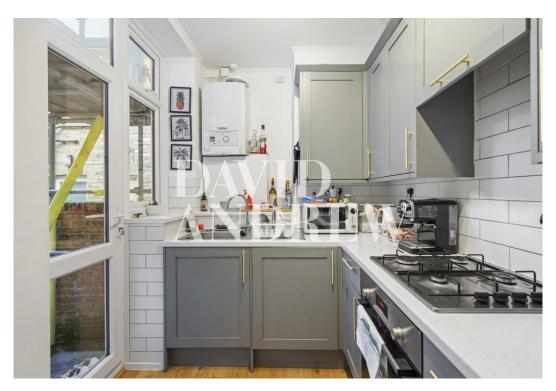

# £1,750 pcm

A spacious, bright, and homely recently refurbished one bedroom apartment set on the ground floor of this period conversion with a private patio close to Archway Station, N19.

Property features include a large reception room with bay windows, separate modern fully fitted kitchen, wooden flooring throughout, spacious bedroom with built in wardrobes, modern fully fitted bathroom, gas central heating, ample storage, and a private patio garden. Note to Applicants: Extensive works just completed in the exterior of the building, scaffolding is due to be removed within 6-8 weeks.