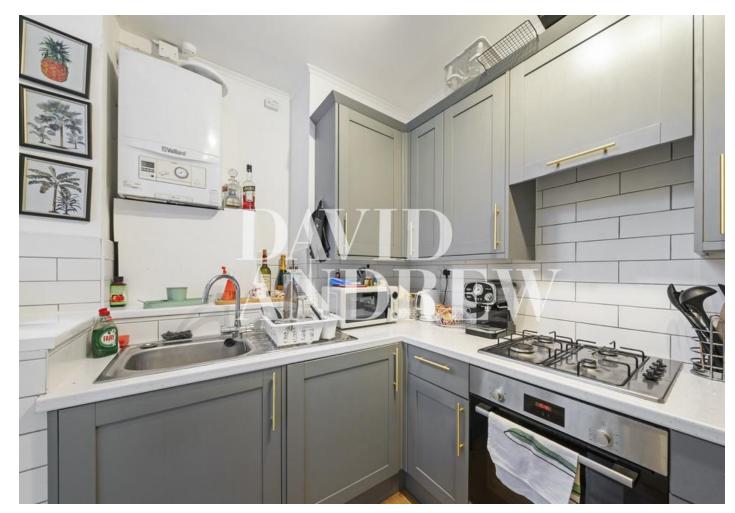

# £1,750 pcm

A spacious, bright, and homely recently refurbished one bedroom apartment set on the ground floor of this period conversion with a private patio close to Archway Station, N19.

Property features include a large reception room with bay windows, separate modern fully fitted kitchen, wooden flooring throughout, spacious bedroom with built in wardrobes, modern fully fitted bathroom, gas central heating, ample storage, and a private patio garden. Note to Applicants: Extensive works just completed in the exterior of the building, scaffolding is due to be removed within 6-8 weeks.