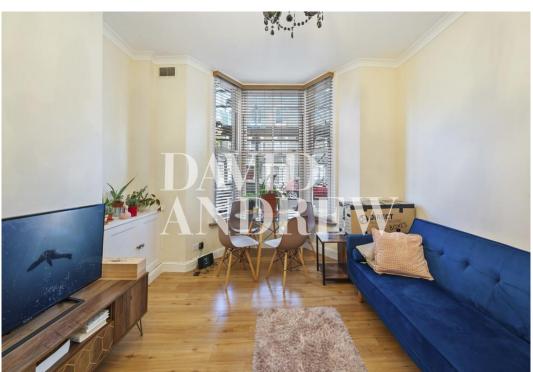

# £1,750 pcm

A spacious, bright, and homely recently refurbished one bedroom apartment set on the ground floor of this period conversion with a private patio close to Archway Station, N19.

Property features include a large reception room with bay windows, separate modern fully fitted kitchen, wooden flooring throughout, spacious bedroom with built in wardrobes, modern fully fitted bathroom, gas central heating, ample storage, and a private patio garden. Note to Applicants: Extensive works just completed in the exterior of the building, scaffolding is due to be removed within 6-8 weeks.

- One Bedroom
- Private Patio Garden
- Separate Reception
- Modern Kitchen

- 468SQFT/44SQM
- Excellent Location
- Offered Unfurnished
- Available 4th of November