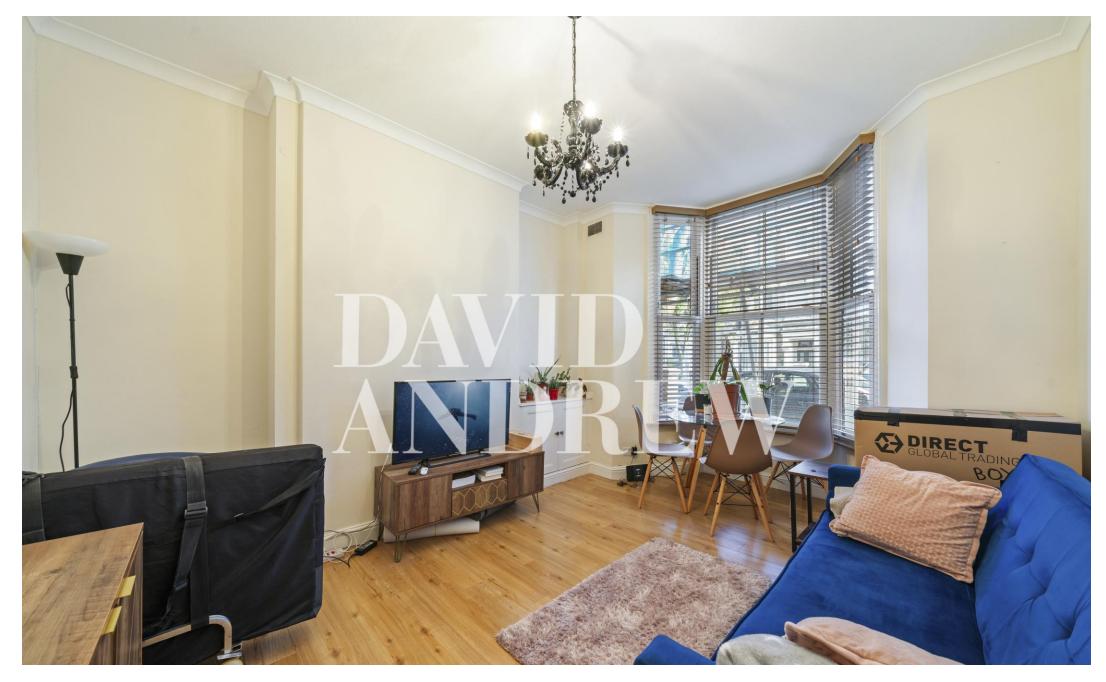

# £1,750 pcm

A spacious, bright, and homely recently refurbished one bedroom apartment set on the ground floor of this period conversion with a private patio close to Archway Station, N19.

Property features include a large reception room with bay windows, separate modern fully fitted kitchen, wooden flooring throughout, spacious bedroom with built in wardrobes, modern fully fitted bathroom, gas central heating, ample storage, and a private patio garden. Note to Applicants: Extensive works just completed in the exterior of the building, scaffolding is due to be removed within 6-8 weeks.

- One Bedroom
- Private Patio Garden
- Separate Reception
- Modern Kitchen

- 468SQFT/44SQM
- Excellent Location
- Offered Unfurnished
- Available 4th of November