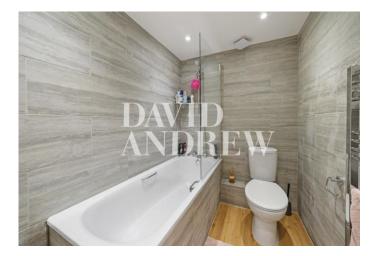

# £1,750 pcm

A spacious, bright, and homely recently refurbished one bedroom apartment set on the ground floor of this period conversion with a private patio close to Archway Station, N19.

Property features include a large reception room with bay windows, separate modern fully fitted kitchen, wooden flooring throughout, spacious bedroom with built in wardrobes, modern fully fitted bathroom, gas central heating, ample storage, and a private patio garden. Note to Applicants: Extensive works just completed in the exterior of the building, scaffolding is due to be removed within 6-8 weeks.