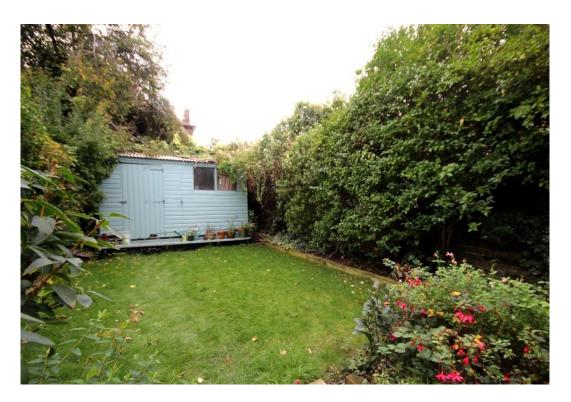

# £2,700 pcm

Beautifully presented two-bedroom apartment set over the ground floor of this Victorian conversion with a private garden, moments from Finsbury Park Station.

Property features include a spacious semi-open plan reception/kitchen area with a stunning modern kitchen, fully integrated kitchen including a dishwasher with patio doors leading to a private garden. Further features include a dining area, two double bedrooms, modern fully fitted bathroom, gas central heating, wood flooring throughout, double glazed windows, and ample storage throughout the apartment.

Located in a prime location, just a short 10–15-minute walk from Finsbury Park Station, as well as all the local amenities Stroud Green has to offer. Offered Part Furnished, Available Now.

- Two Double Bedrooms
- Private Garden
- Victorian Conversion
- Bi-Folding Doors