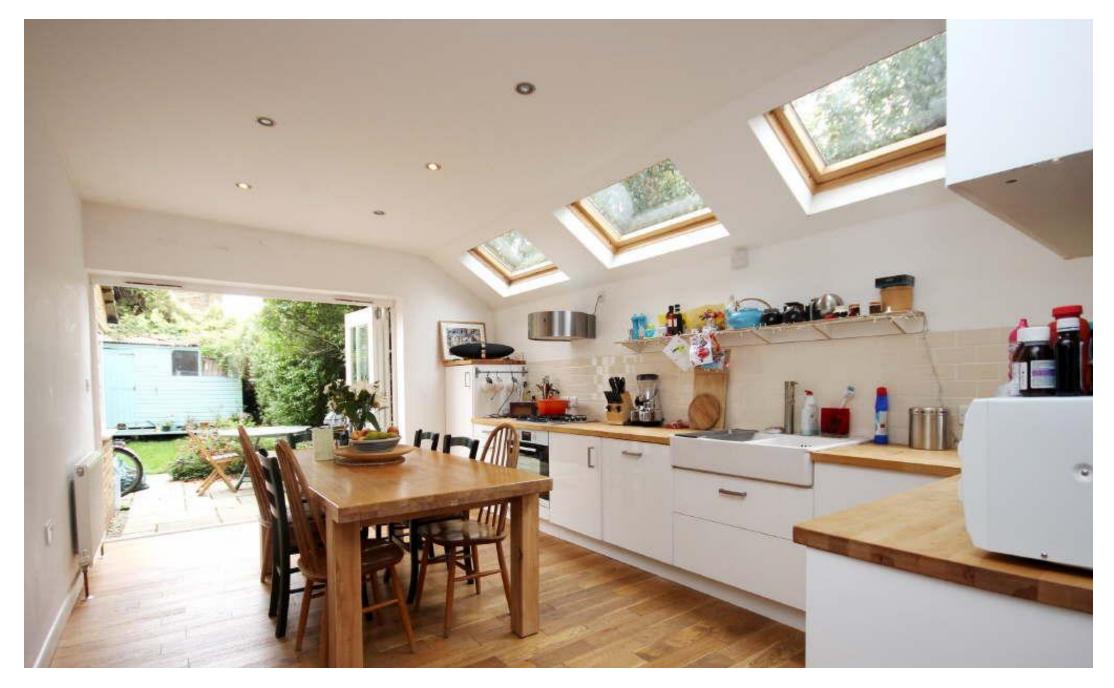

# £2,700 pcm

Beautifully presented two-bedroom apartment set over the ground floor of this Victorian conversion with a private garden, moments from Finsbury Park Station.

Property features include a spacious semi-open plan reception/kitchen area with a stunning modern kitchen, fully integrated kitchen including a dishwasher with patio doors leading to a private garden. Further features include a dining area, two double bedrooms, modern fully fitted bathroom, gas central heating, wood flooring throughout, double glazed windows, and ample storage throughout the apartment.

Located in a prime location, just a short 10–15-minute walk from Finsbury Park Station, as well as all the local amenities Stroud Green has to offer. Offered Part Furnished, Available Now.

- Two Double Bedrooms
- Private Garden
- Victorian Conversion
- Bi-Folding Doors