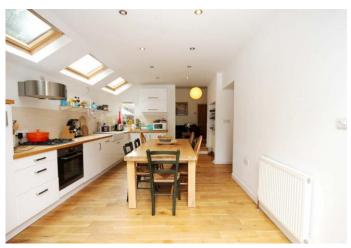

# £2,700 pcm

Beautifully presented two-bedroom apartment set over the ground floor of this Victorian conversion with a private garden, moments from Finsbury Park Station.

Property features include a spacious semi-open plan reception/kitchen area with a stunning modern kitchen, fully integrated kitchen including a dishwasher with patio doors leading to a private garden. Further features include a dining area, two double bedrooms, modern fully fitted bathroom, gas central heating, wood flooring throughout, double glazed windows, and ample storage throughout the apartment.