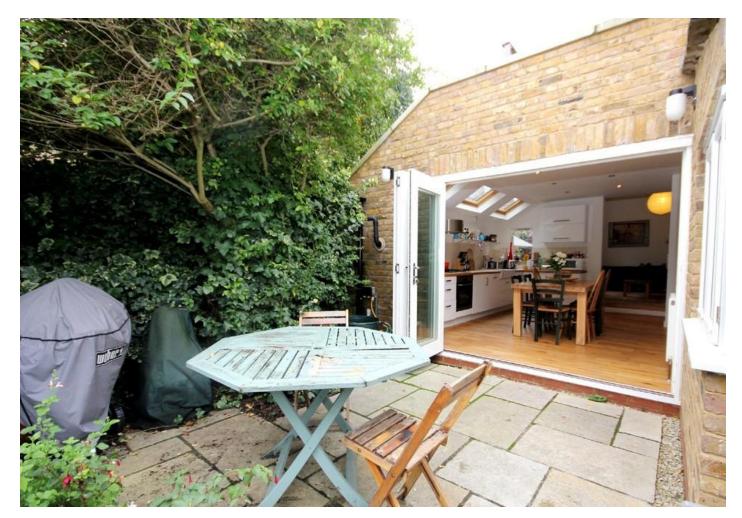

# £2,700 pcm

Beautifully presented two-bedroom apartment set over the ground floor of this Victorian conversion with a private garden, moments from Finsbury Park Station.

Property features include a spacious semi-open plan reception/kitchen area with a stunning modern kitchen, fully integrated kitchen including a dishwasher with patio doors leading to a private garden. Further features include a dining area, two double bedrooms, modern fully fitted bathroom, gas central heating, wood flooring throughout, double glazed windows, and ample storage throughout the apartment.

Located in a prime location, just a short 10–15-minute walk from Finsbury Park Station, as well as all the local amenities Stroud Green has to offer. Offered Part Furnished, Available Now.

- Two Double Bedrooms
- Private Garden
- Victorian Conversion
- Bi-Folding Doors