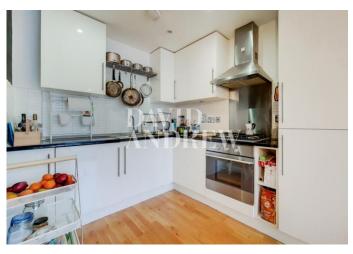

The property boasts modern features throughout, open plan, fully fitted modern kitchen, spacious bedroom, hard wood flooring throughout, ample storage, gas central heating, double glazed windows, videocam entry systems, lift access, secure bike storage and two private balconies.