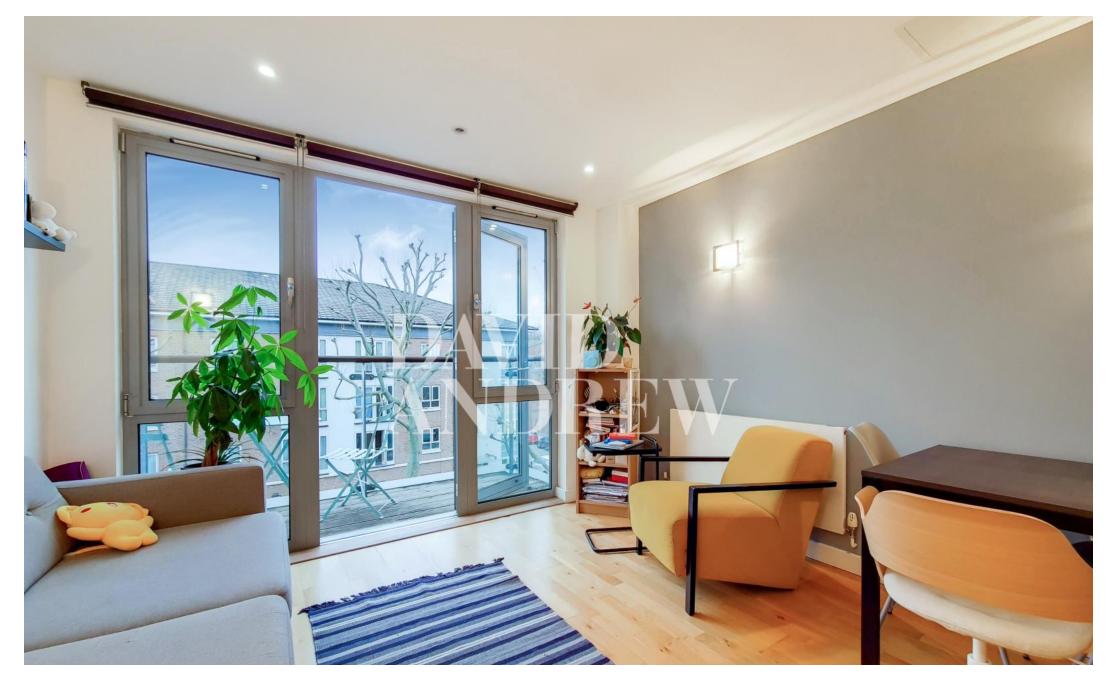

The property boasts modern features throughout, open plan, fully fitted modern kitchen, spacious bedroom, hard wood flooring throughout, ample storage, gas central heating, double glazed windows, videocam entry systems, lift access, secure bike storage and two private balconies.

- One Bedroom
- Two Balconies
- Modern Features
- Bike Storage

- Comprising of 446sqft/42sqm
- EPC Rating: B
- Offered Furnished
- Available 10th May

The energy efficiency rating is a measure of the overall efficiency of a home. The higher the rating the more energy efficient the home is and the lower the fuel bills will be.