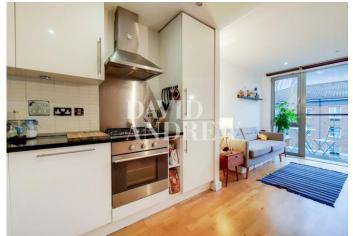

The property boasts modern features throughout, open plan, fully fitted modern kitchen, spacious bedroom, hard wood flooring throughout, ample storage, gas central heating, double glazed windows, videocam entry systems, lift access, secure bike storage and two private balconies.