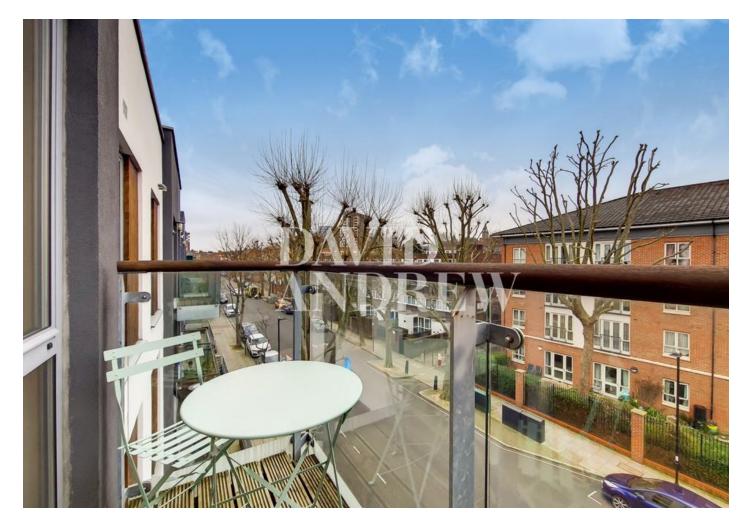

The property boasts modern features throughout, open plan, fully fitted modern kitchen, spacious bedroom, hard wood flooring throughout, ample storage, gas central heating, double glazed windows, videocam entry systems, lift access, secure bike storage and two private balconies.

- One Bedroom
- Two Balconies
- Modern Features
- Bike Storage

- Comprising of 446sqft/42sqm
- EPC Rating: B
- Offered Furnished
- Available 10th May

The energy efficiency rating is a measure of the overall efficiency of a home. The higher the rating the more energy efficient the home is and the lower the fuel bills will be.