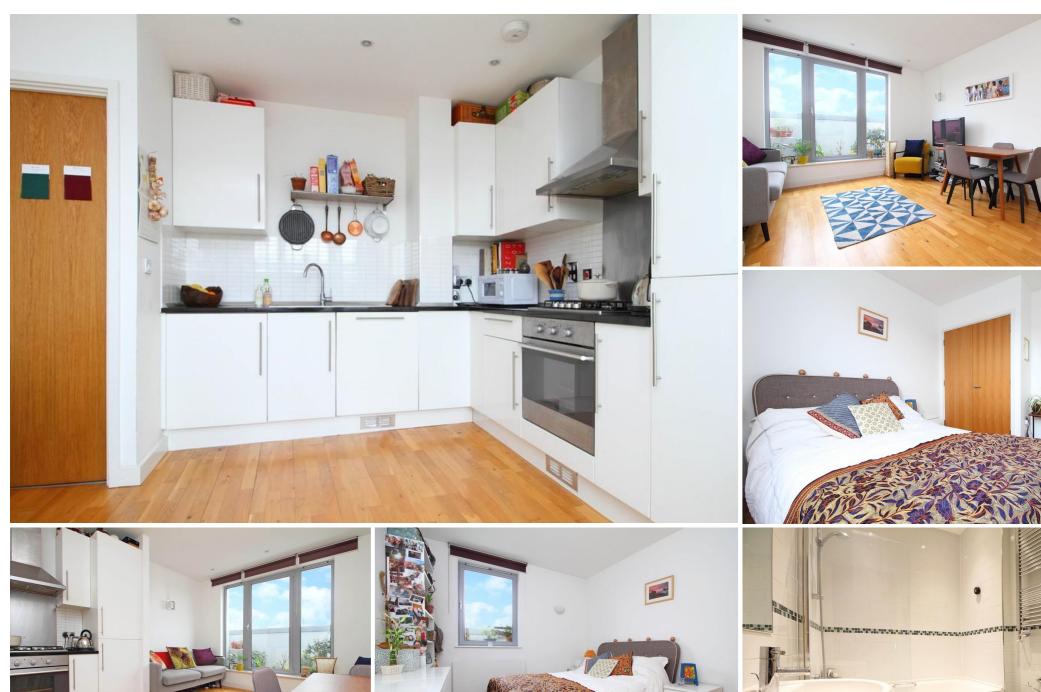

# £1,450 pcm

Modern, one-bedroom apartment located within this new build development within a 5-minute walk to Archway (northern line) tube station.

Located on the fourth floor, the property benefits from having, a spacious double room, modern open plan kitchen/reception. abundance of natural light, three-piece bathroom. Offered Furnished. Available end of January 2022.

Located within close proximity to Archway Underground and Upper Holloway (Overground station) together with local bus services and various shops and restaurants.

- Modern Development
- Fourth Floor
- Lift Access
- Private Balcony
- Bike storage
- Offered Furnished
- Close Proximity To Archway Station
- Available end of January 2022